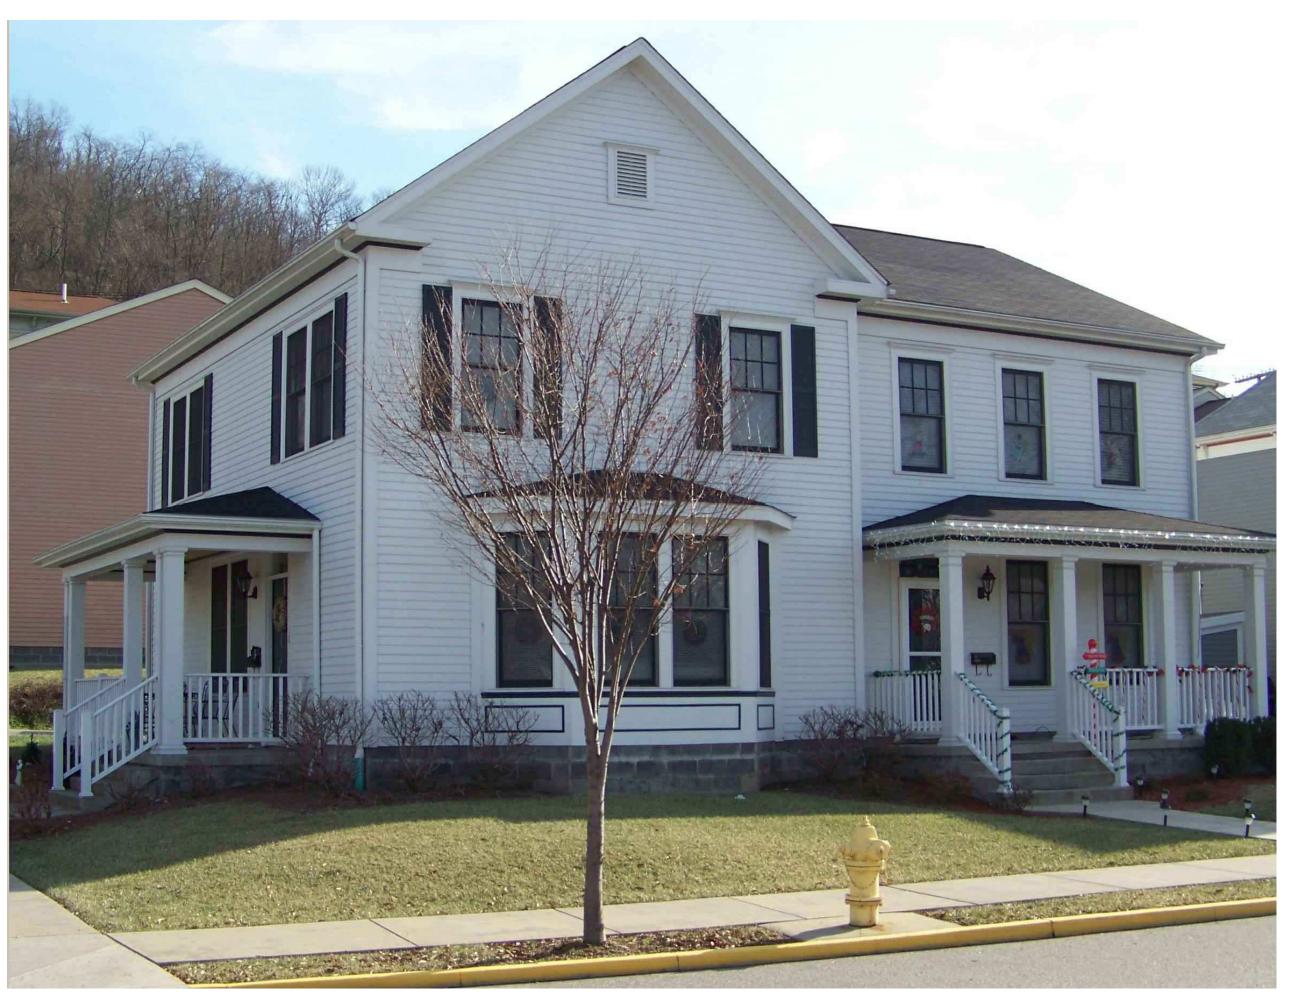

## DUPLEX HOME

THIS IS A PHOTO OF THE PROPOSED DUPLEX. THE HOME WILL HAVE ONE ENTRANCE AND A FRONT PORCH ON RUCKER AVENUE AND ANOTHER SIDE ENTRANCE FACING THE PARKING AREA OFF OF VELENA STREET. THE PROPOSED STRUCTURE WILL HAVE A MASONRY BASE WITH CEMENT BOARD SIDING ON ALL FOUR SIDES.