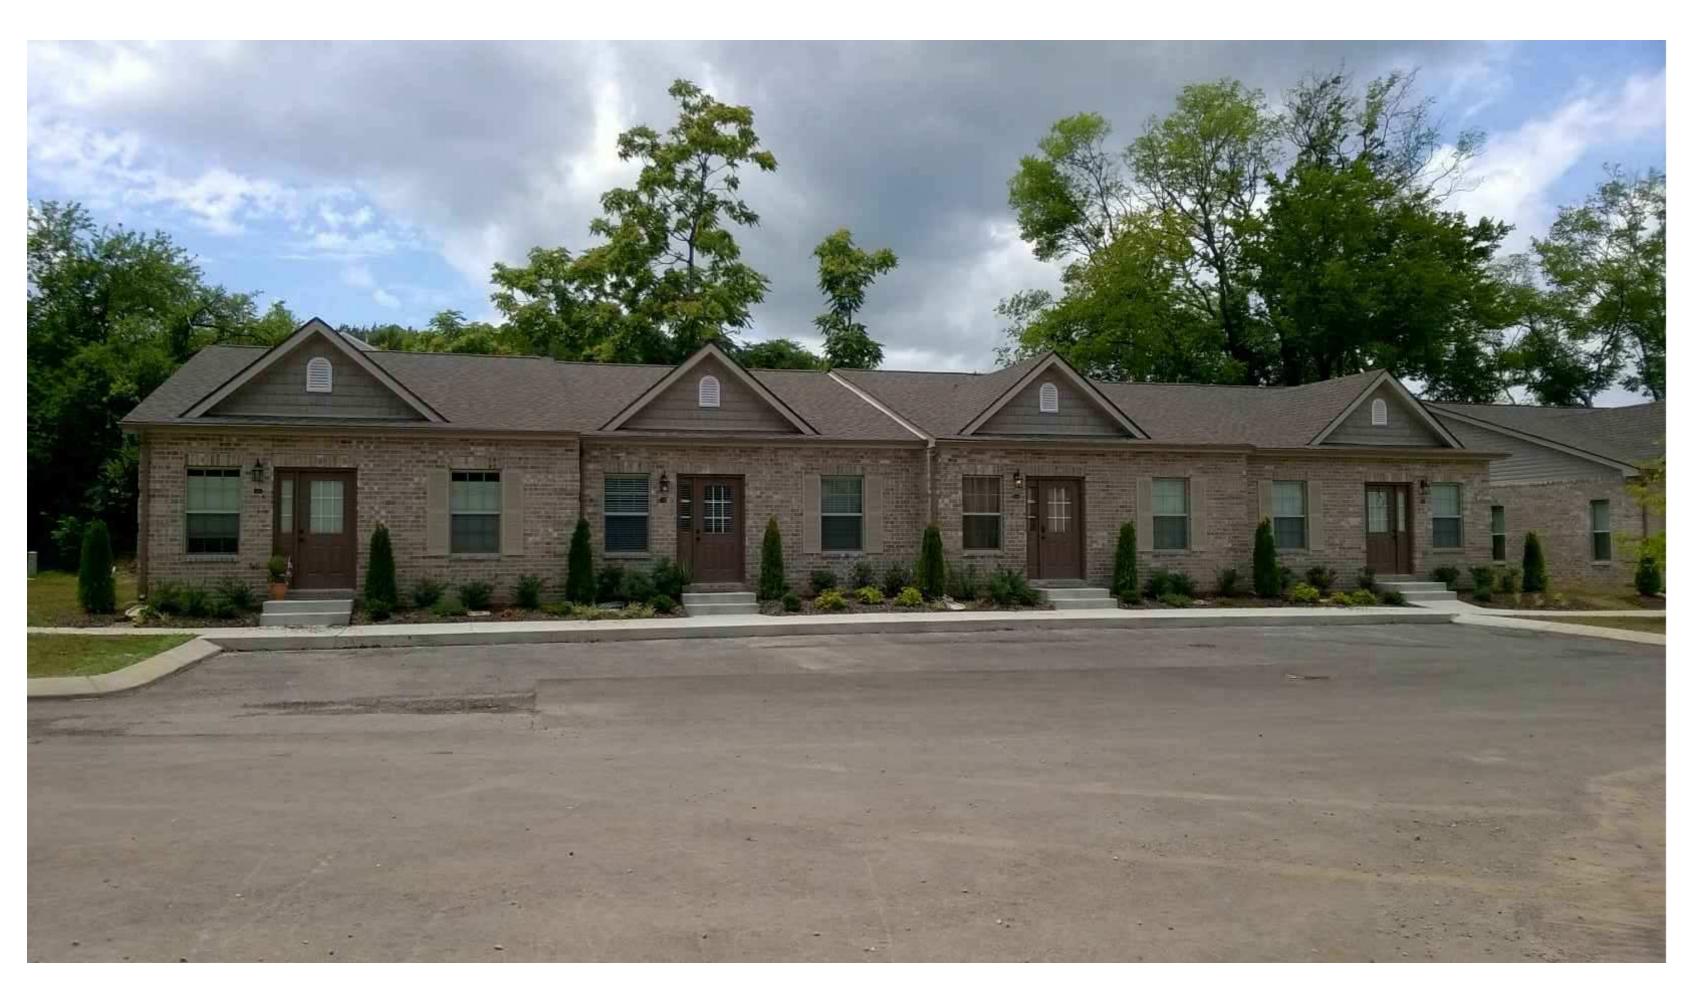

## FOUR UNIT TOWN HOME

THIS IS A PHOTO OF ONE BUILDING ALREADY CONSTRUCTED IN RUCKER PARK. THESE ARE 1000-1100 SQUARE FOOT RESIDENCES WITH TWO BEDROOMS. THE UNITS HAVE BRICK VENEER ON ALL FOUR SIDES AND HAVE INDIVIDUAL PATIOS AT THE REAR OF THE UNIT.