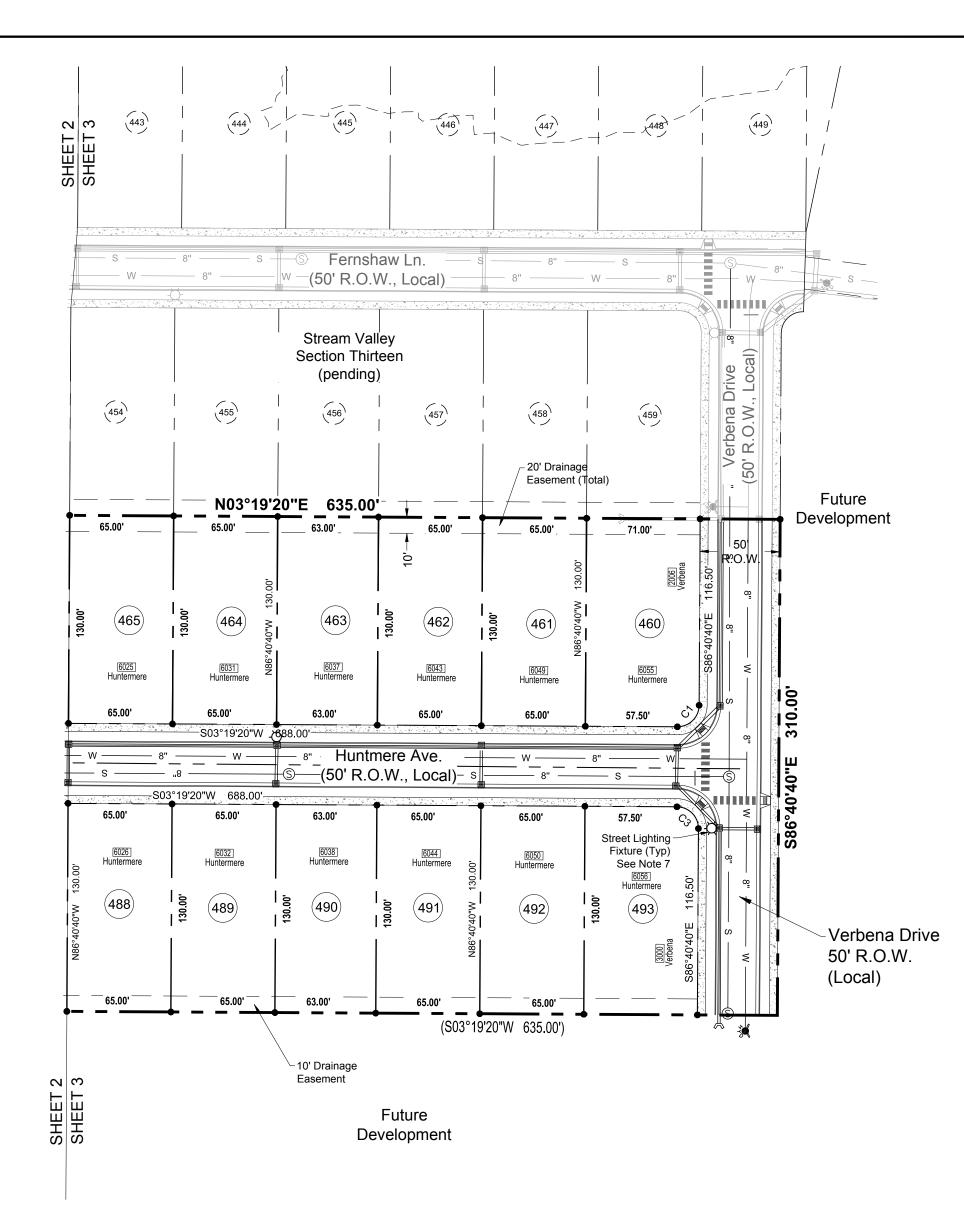

# **Deed Reference**

Williamson Co. Map 117, PART OF PARCEL 19 Owner: Stream Valley Franklin, LLC P/O Deed Book 5559, Page 782 Register's Office for Williamson County, TN

| Detached Residential Lot Tree Chart |             |       |      |         |
|-------------------------------------|-------------|-------|------|---------|
| Lot #                               | Square Feet | Acres | Cal. | # Trees |
| 460                                 | 9,191       | 0.21  | 2"   | 6       |
| 461                                 | 8,450       | 0.19  | 2"   | 6       |
| 462                                 | 8,450       | 0.19  | 2"   | 6       |
| 463                                 | 8,190       | 0.19  | 2"   | 6       |
| 464                                 | 8,450       | 0.19  | 2"   | 6       |
| 465                                 | 8,450       | 0.19  | 2"   | 6       |
| 466                                 | 8,190       | 0.19  | 2"   | 6       |
| 467                                 | 8,190       | 0.19  | 2"   | 6       |
| 468                                 | 8,450       | 0.19  | 2"   | 6       |
| 469                                 | 10,400      | 0.24  | 2"   | 6       |
| 470                                 | 11,661      | 0.27  | 2"   | 6       |
| 471                                 | 10,338      | 0.24  | 2"   | 6       |
| 472                                 | 11,557      | 0.27  | 2"   | 6       |
| 473                                 | 8,450       | 0.19  | 2"   | 6       |
| 474                                 | 8,479       | 0.19  | 2"   | 6       |
| 475                                 | 8,665       | 0.20  | 2"   | 6       |
| 476                                 | 14,925      | 0.34  | 2"   | 6       |

| Detached Residential Lot Tree Chart |             |       |      |         |
|-------------------------------------|-------------|-------|------|---------|
| Lot #                               | Square Feet | Acres | Cal. | # Trees |
| 477                                 | 13,084      | 0.30  | 2"   | 6       |
| 478                                 | 13,544      | 0.31  | 2"   | 6       |
| 479                                 | 9,784       | 0.22  | 2"   | 6       |
| 480                                 | 8,413       | 0.19  | 2"   | 6       |
| 481                                 | 8,190       | 0.19  | 2"   | 6       |
| 482                                 | 8,190       | 0.19  | 2"   | 6       |
| 483                                 | 11,500      | 0.26  | 2"   | 6       |
| 484                                 | 11,661      | 0.27  | 2"   | 6       |
| 485                                 | 8,450       | 0.19  | 2"   | 6       |
| 486                                 | 8,190       | 0.19  | 2"   | 6       |
| 487                                 | 8,190       | 0.19  | 2"   | 6       |
| 488                                 | 8,450       | 0.19  | 2"   | 6       |
| 489                                 | 8,450       | 0.19  | 2"   | 6       |
| 490                                 | 8,190       | 0.19  | 2"   | 6       |
| 491                                 | 8,450       | 0.19  | 2"   | 6       |
| 492                                 | 8,450       | 0.19  | 2"   | 6       |
| 493                                 | 9,191       | 0.21  | 2"   | 6       |

| L                  | egend                     | STREAM VALLEY PUD SUBDIVISION                                                                                                                            |
|--------------------|---------------------------|----------------------------------------------------------------------------------------------------------------------------------------------------------|
| \$ <del>\</del> \$ | Fire Hydrant              | <b>SECTION 14</b>                                                                                                                                        |
| — w —              | Water Line                | SHEET 3 OF 3                                                                                                                                             |
| — s —              | Sewer Line                | 10th CIVIL DISTRICT                                                                                                                                      |
| S                  | Sewer Manhole             | FRANKLIN, WILLIAMSON COUNTY, TENNESSEE                                                                                                                   |
| •                  | Iron Rod (New)            | CITY OF FRANKLIN PROJECT #6172                                                                                                                           |
|                    | Monument (New)            | DATE: 06-13-2016<br>REVISED: 07-07-2016                                                                                                                  |
|                    | Proposed Stormwater Inlet | ENERGY LAND & INFRASTRUCTURE                                                                                                                             |
|                    | Proposed Sidewalk         | 1420 DONELSON PIKE, SUITE A12 ·<br>NASHVILLE, TN 37217                                                                                                   |
|                    | Lot Number                | OFFICE 615-383-6300 · WWW.ELI-LLC.COM<br>ENGINEERS·SURVEYORS·INFRASTRUCTURE·ENVIRONMENTAL<br>02016 ENERGY LAND & INFRASTRUCTURE LLC, ALL RIGHTS RESERVED |