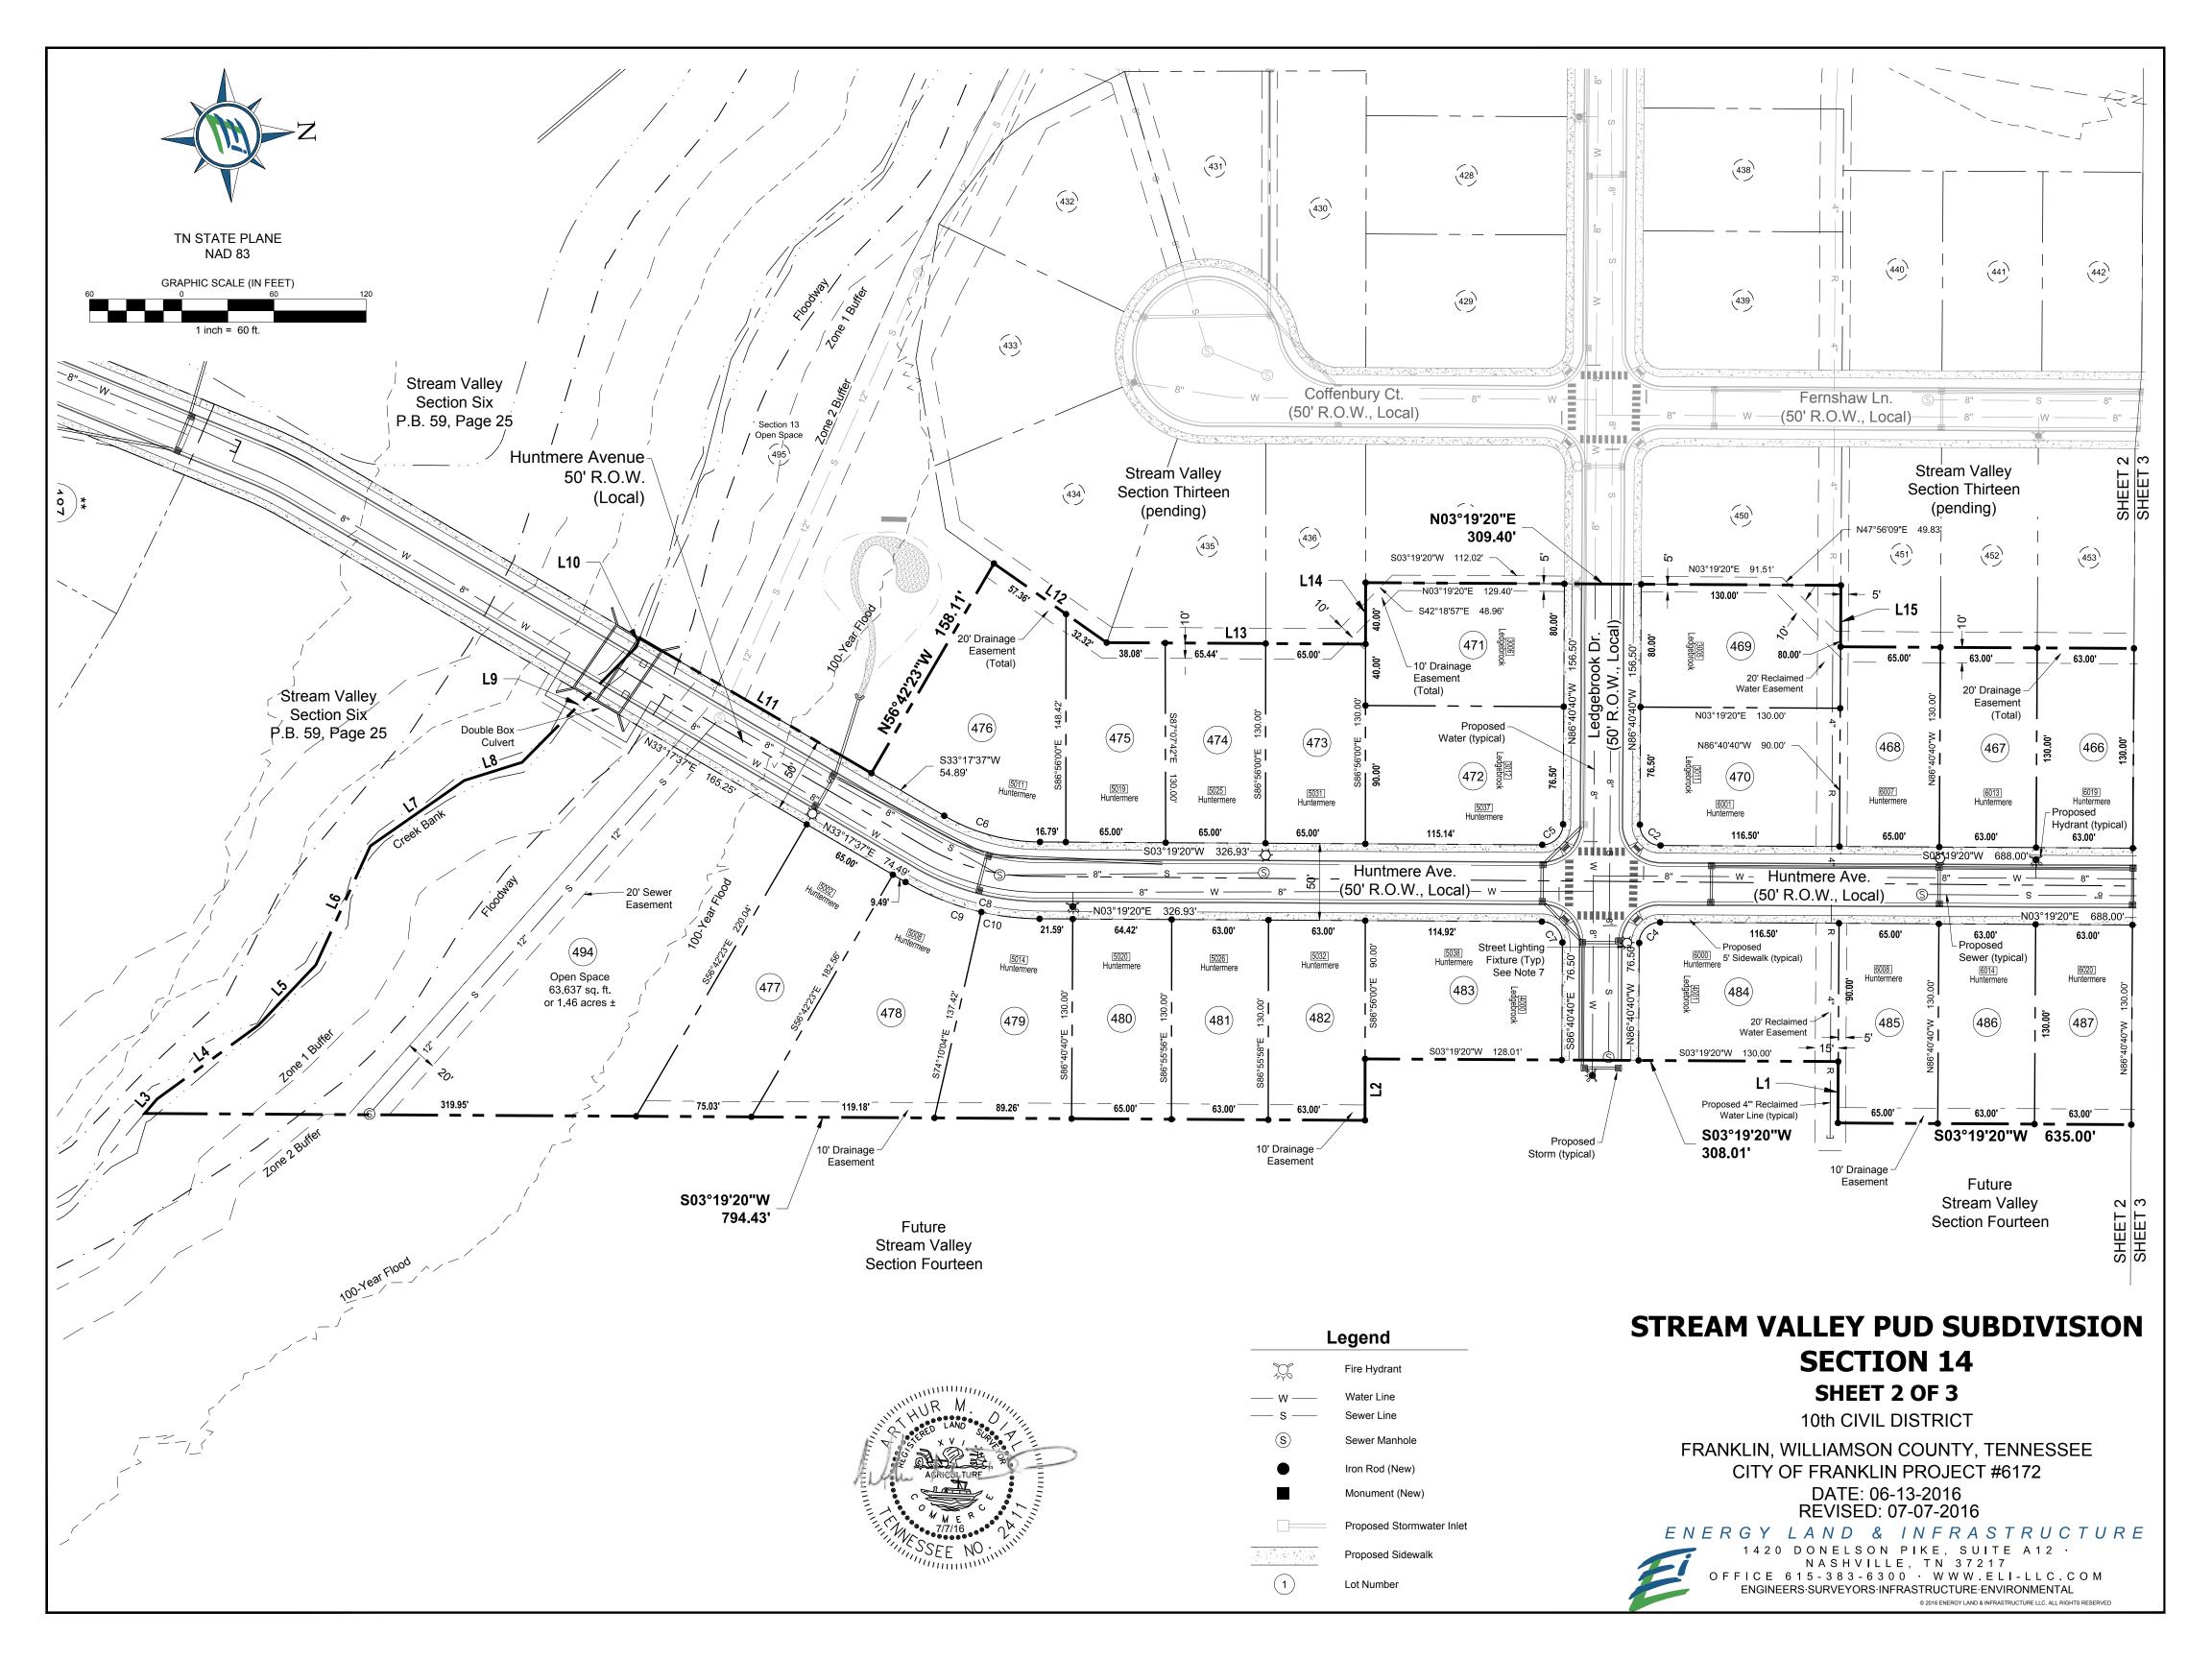

# STREAM VALLEY PUD SUBDIVISION **SECTION 14**

SHEET 1 OF 3

10th CIVIL DISTRICT

FRANKLIN. WILLIAMSON COUNTY. TENNESSEE **CITY OF FRANKLIN PROJECT #6172** 

> DATE: 06-13-2016 REVISED: 07-06-2016

ENERGY LAND & INFRASTRUCTURE 1420 DONELSON PIKE, SUITE A12 · NASHVILLE, TN 37217 OFFICE 615-383-6300 · WWW.ELI-LLC.COM ENGINEERS·SURVEYORS·INFRASTRUCTURE·ENVIRONMENTAL © 2016 ENERGY LAND & INFRASTRUCTURE LLC. ALL RIGHTS RESERVE

# Total area: 484,102 S.F. or 11.11 Acres

| Line Table             |                         |        |  |  |  |
|------------------------|-------------------------|--------|--|--|--|
| Line #                 | Direction Length        |        |  |  |  |
| L1                     | N86° 40' 40"W           | 40.00' |  |  |  |
| L2                     | S86° 56' 00"E           | 40.00' |  |  |  |
| L3                     | N46° 24' 12"W           | 12.41' |  |  |  |
| L4                     | N33° 00' 04"W           | 81.55' |  |  |  |
| L5                     | L5 N43° 26' 18"W 54.25' |        |  |  |  |
| L6                     | 6 N62° 22' 09"W 85.18   |        |  |  |  |
| L7                     | N31° 52' 44"W 74.50     |        |  |  |  |
| L8                     | L8 N14° 30' 29"W 39.4   |        |  |  |  |
| L9 N42° 14' 54"W 105.7 |                         | 105.74 |  |  |  |
| L10                    | N66° 29' 58"W           | 6.33'  |  |  |  |
| L11                    | N33° 17' 37"E           | 174.65 |  |  |  |
| L12                    | N38° 03' 46"E           | 89.68' |  |  |  |
| L13                    | N03° 19' 20"E           | 168.52 |  |  |  |
| L14                    | N86° 56' 00"W           | 40.00' |  |  |  |
| L15                    | S86° 40' 40"E           | 40.00' |  |  |  |

|         | Curve Table |        |           |                 |              |
|---------|-------------|--------|-----------|-----------------|--------------|
| Curve # | Radius      | Length | Delta     | Chord Direction | Chord Length |
| C1      | 13.50'      | 21.21' | 90°00'00" | S41°40'40"E     | 19.09'       |
| C2      | 13.50'      | 21.21' | 90°00'00" | S48°19'20"W     | 19.09'       |
| C3      | 13.50'      | 21.21' | 90°00'00" | N48°19'20"E     | 19.09'       |
| C4      | 13.50'      | 21.21' | 90°00'00" | N41°40'40"W     | 19.09'       |
| C5      | 13.50'      | 21.21' | 90°00'00" | S41°40'40"E     | 19.09'       |
| C6      | 125.00'     | 65.39' | 29°58'17" | S18°18'29"W     | 64.64'       |
| C7      | 13.50'      | 21.21' | 90°00'00" | N48°19'20"E     | 19.09'       |
| C8      | 175.00'     | 91.54' | 29°58'17" | N18°18'29"E     | 90.50'       |
| C9      | 175.00'     | 53.33' | 17°27'41" | N24°33'47"E     | 53.13'       |
| C10     | 175.00'     | 38.21' | 12°30'36" | N9°34'38"E      | 38.13'       |

| L                  | egend                     | STREAM VALLEY PUD SUBDIVISION                                                                                                                            |
|--------------------|---------------------------|----------------------------------------------------------------------------------------------------------------------------------------------------------|
| \$ <del>\</del> \$ | Fire Hydrant              | <b>SECTION 14</b>                                                                                                                                        |
| — w —              | Water Line                | SHEET 3 OF 3                                                                                                                                             |
| — s —              | Sewer Line                | 10th CIVIL DISTRICT                                                                                                                                      |
| S                  | Sewer Manhole             | FRANKLIN, WILLIAMSON COUNTY, TENNESSEE                                                                                                                   |
| •                  | Iron Rod (New)            | CITY OF FRANKLIN PROJECT #6172                                                                                                                           |
|                    | Monument (New)            | DATE: 06-13-2016<br>REVISED: 07-07-2016                                                                                                                  |
|                    | Proposed Stormwater Inlet | ENERGY LAND & INFRASTRUCTURE                                                                                                                             |
|                    | Proposed Sidewalk         | 1420 DONELSON PIKE, SUITE A12 ·<br>NASHVILLE, TN 37217                                                                                                   |
|                    | Lot Number                | OFFICE 615-383-6300 · WWW.ELI-LLC.COM<br>ENGINEERS·SURVEYORS·INFRASTRUCTURE·ENVIRONMENTAL<br>02016 ENERGY LAND & INFRASTRUCTURE LLC, ALL RIGHTS RESERVED |