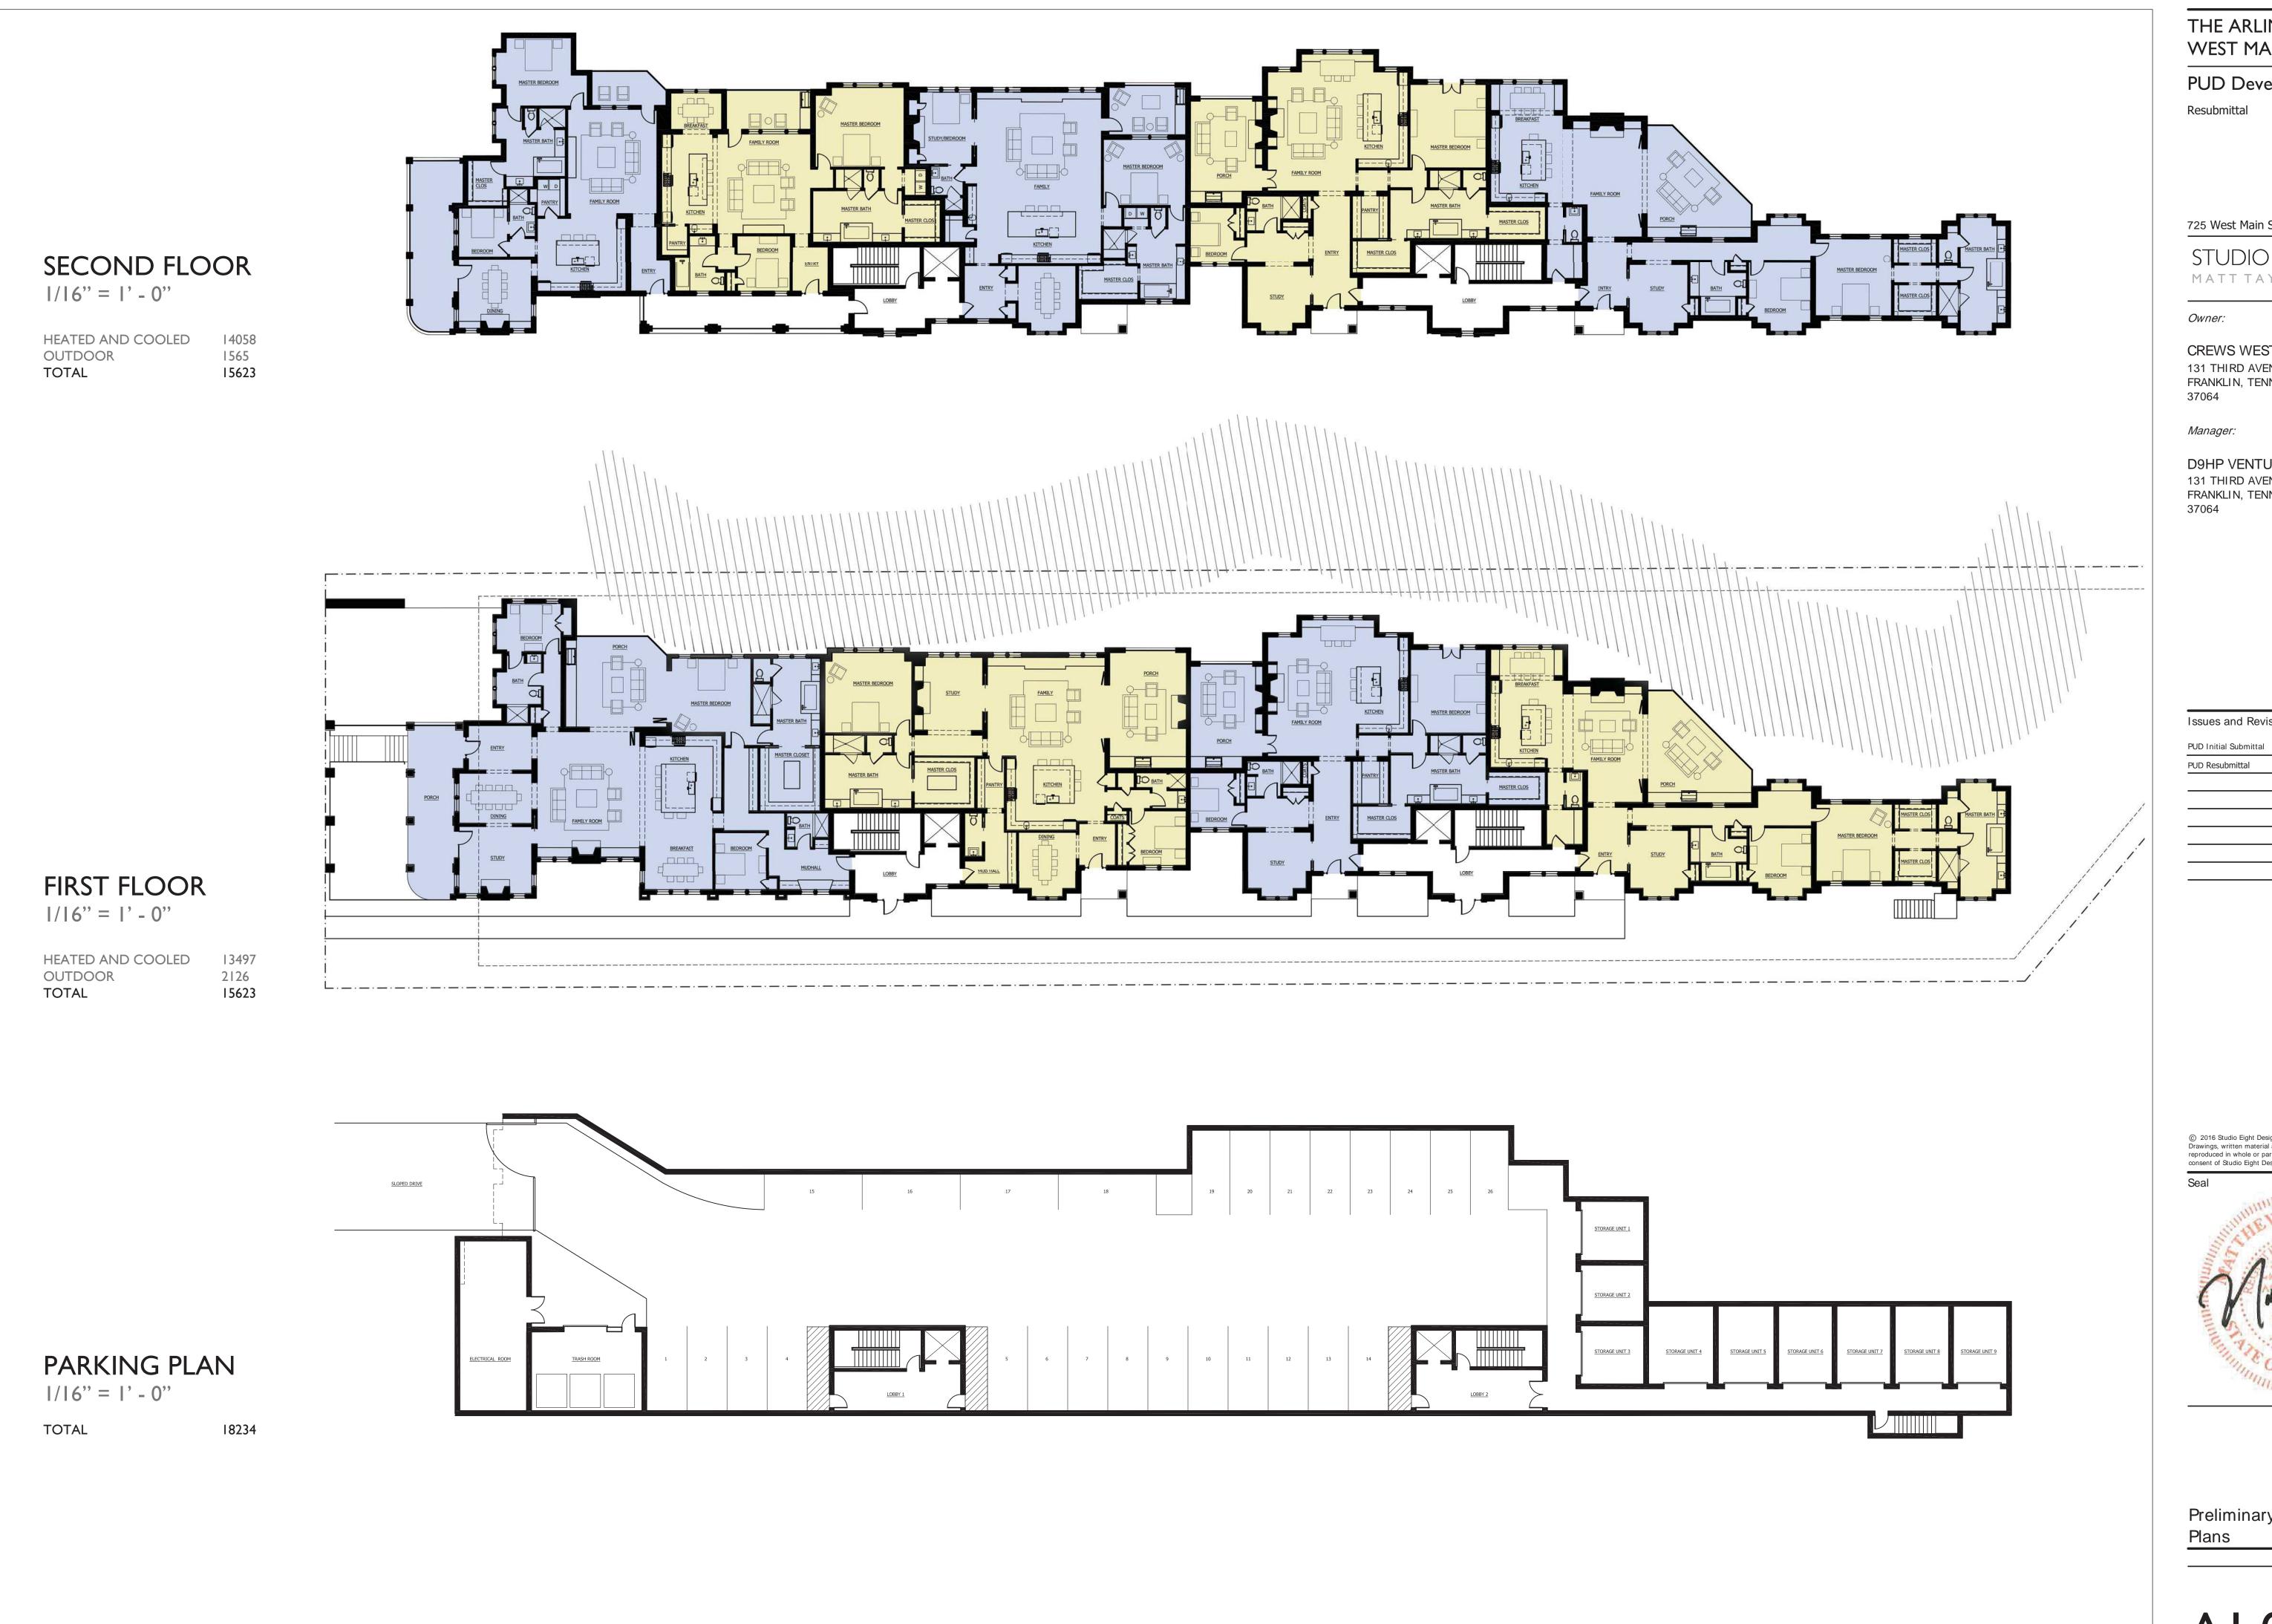

## THE ARLINGTON AT **WEST MAIN**

PUD Development Plan Resubmittal

## 725 West Main Street, Franklin, TN 37064

STUDIOEIGHTDESIGN MATT TAYLOR • ARCHITECT

CREWS WEST MAIN, LLC 131 THIRD AVENUE NORTH FRANKLIN, TENNESSEE 37064

Manager:

D9HP VENTURES, LLC 131 THIRD AVENUE NORTH FRANKLIN, TENNESSEE

> COF # 6148 JOB # 1512.00

Issues and Revisions

PUD Resubmittal 02 June 2016

© 2016 Studio Eight Design:: Matt Taylor, Architect, pllc Drawings, written material and design concepts shall not be used or reproduced in whole or part in any form or format without prior written consent of Studio Eight Design:: Matt Taylor, Architect, pllc.