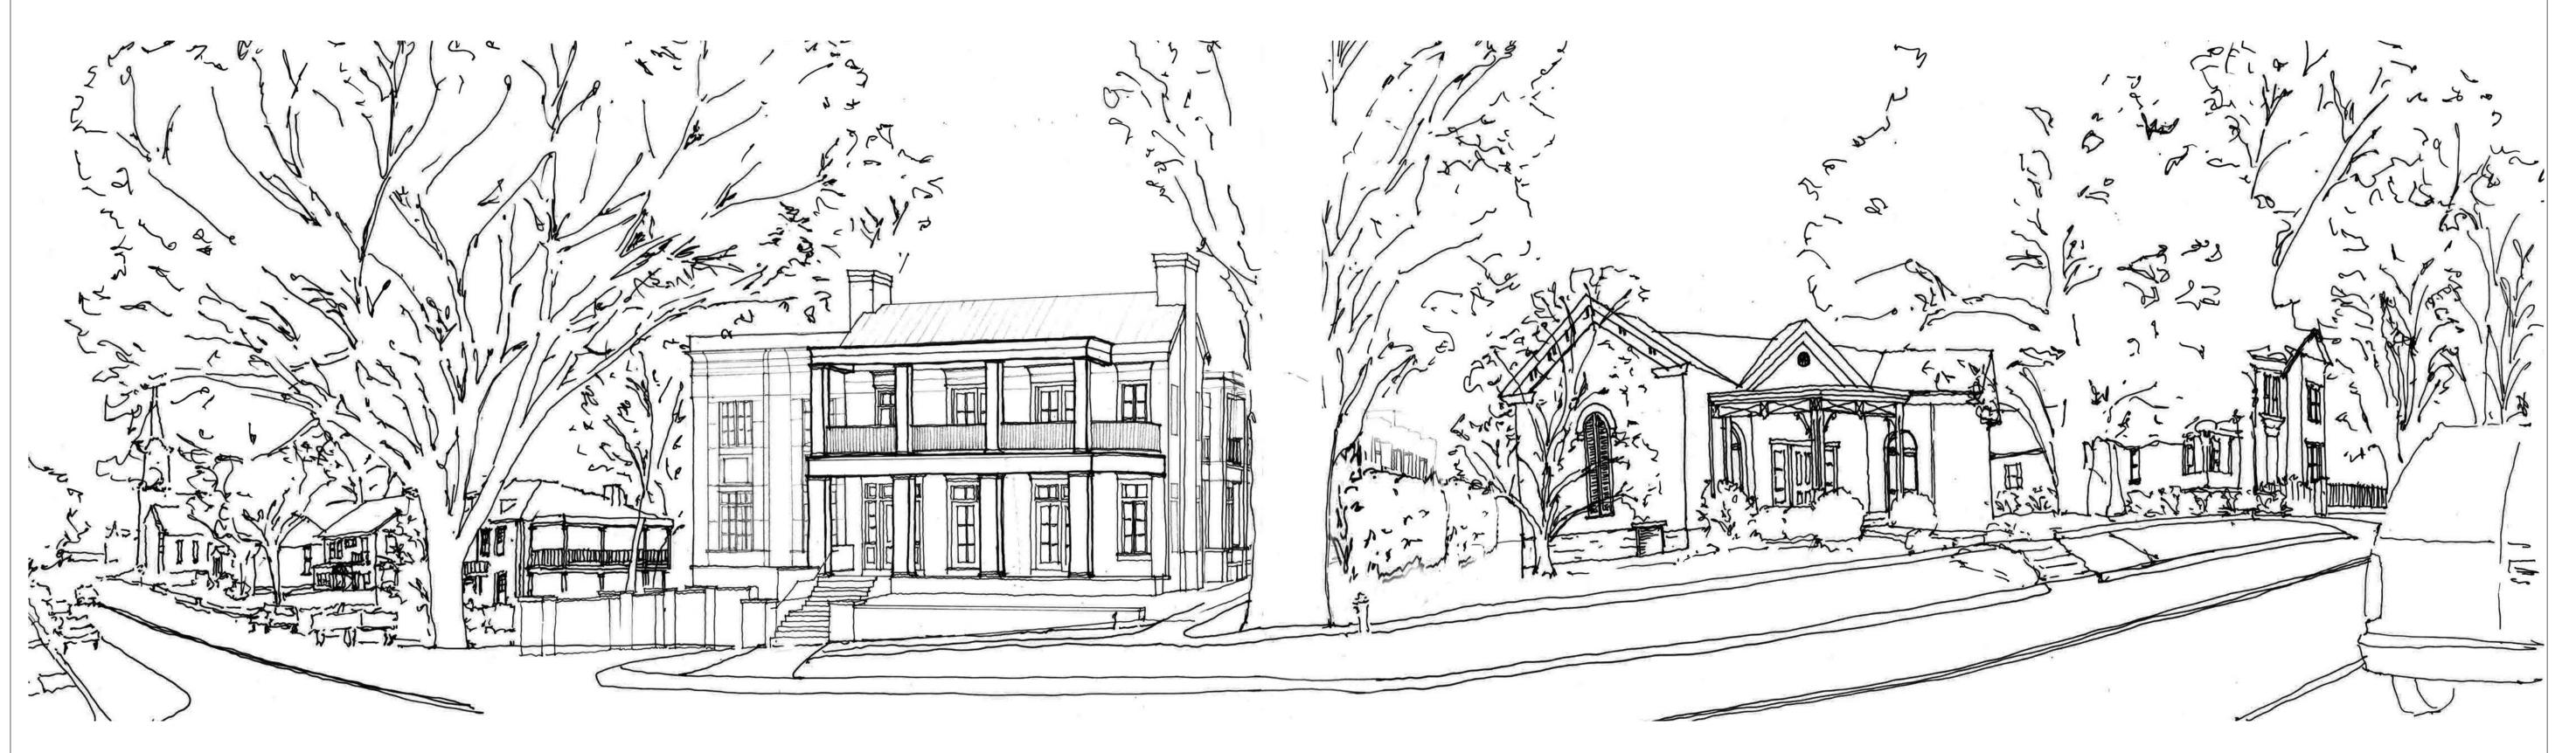

Preliminary Building Floor

Front Elevation

Perspective From Downtown

Street View Sketch of Proposed Design

THE ARLINGTON AT WEST MAIN

PUD Development Plan
Resubmittal

725 West Main Street, Franklin, TN 37064