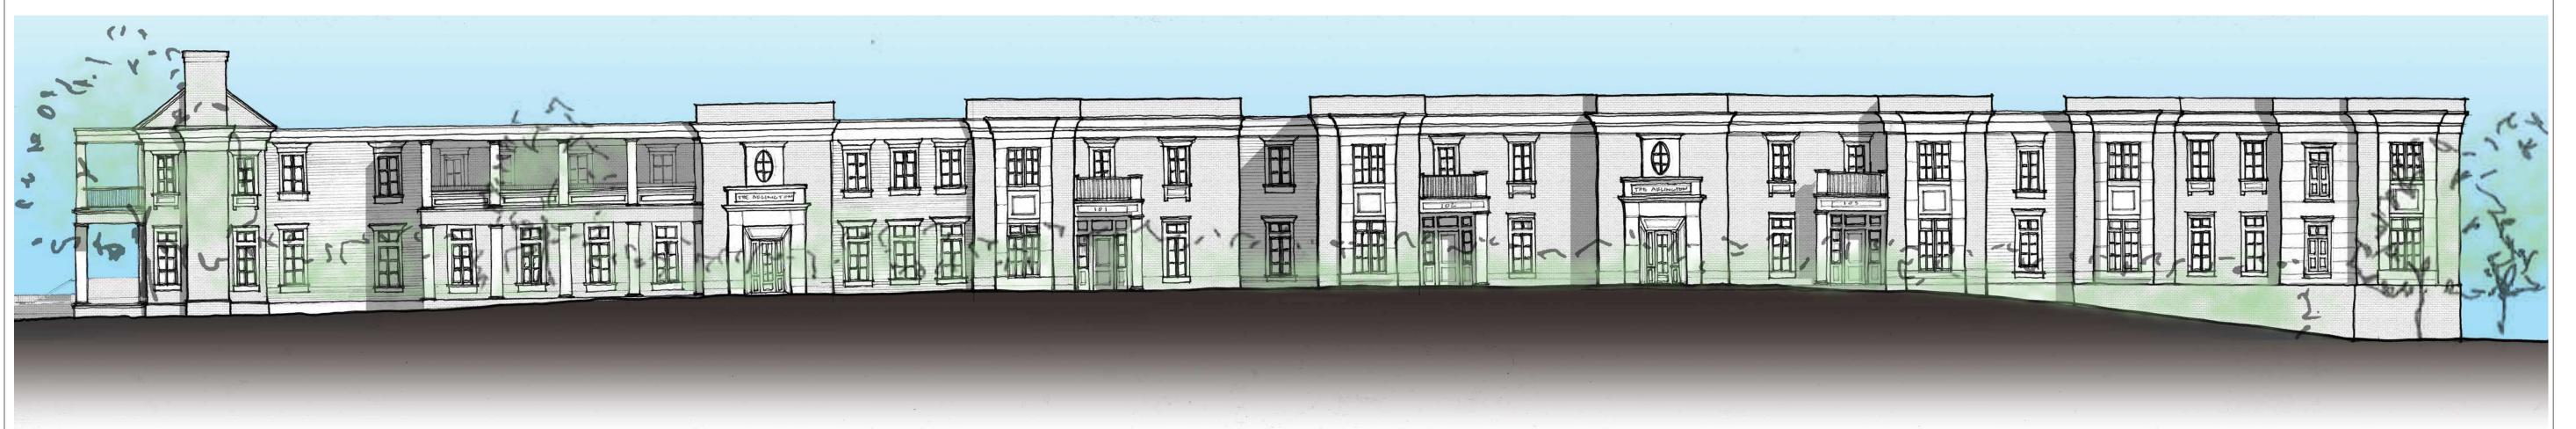

Downtown



Street View Sketch of Proposed Design

THE ARLINGTON AT WEST MAIN

PUD Development Plan
Resubmittal

725 West Main Street, Franklin, TN 37064

STUDIO EIGHT DESIGN

)wner:

CREWS WEST MAIN, LLC 131 THIRD AVENUE NORTH FRANKLIN, TENNESSEE 37064

Manager

D9HP VENTURES, LLC 131 THIRD AVENUE NORTH FRANKLIN, TENNESSEE 37064

> COF # 6148 JOB # 1512.00

Issues and Revisions

PUD Resubmittal 09 May 201

PUD Resubmittal 02 June 20

© 2016 Studio Eight Design :: Matt Taylor, Architect, pllc Drawings, written material and design concepts shall not be used or reproduced in whole or part in any form or format without prior written consent of Studio Eight Design :: Matt Taylor, Architect, pllc.

Seal



Conceptual Building Elevations and Renderings



Front Elevation with Extended Context



Side Elevation

## THE ARLINGTON AT WEST MAIN

PUD Development Plan
Rersubmittal

725 West Main Street, Franklin, TN 37064

STUDIOEIGHT DESIGN MATT TAYLOR • ARCHITECT

Owner:

CREWS WEST MAIN, LLC 131 THIRD AVENUE NORTH FRANKLIN, TENNESSEE 37064

Manager:

D9HP VENTURES, LLC 131 THIRD AVENUE NORTH FRANKLIN, TENNESSEE

> COF # 6148 JOB # 1512.00

PUD Initial Submittal 09 May 2016
PUD Resubmittal 02 June 2016

Issues and Revisions

© 2016 Studio Eight Design :: Matt Taylor, Architect, pllc Drawings, written material and design concepts shall not be used or reproduced in whole or part in any form or format without prior written consent of Studio Eight Design :: Matt Taylor, Architect, pllc.

Seal



Conceptual Building Elevations and Renderings

A3.1