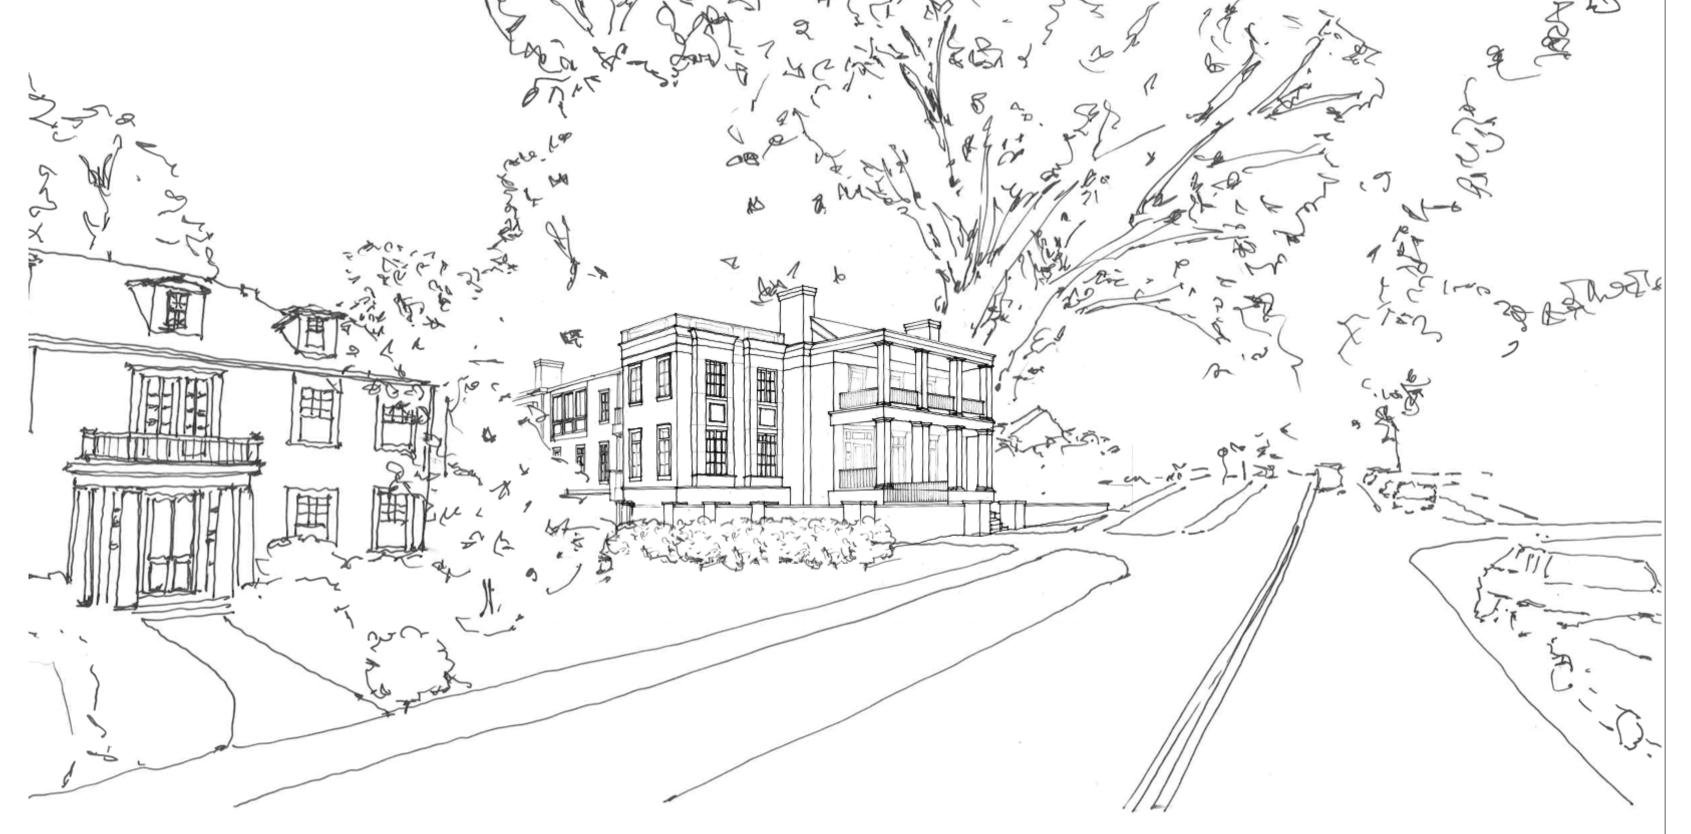

Preliminary Building Floor

Front Elevation

Perspective From Downtown

Street View Sketch of Proposed Design

THE ARLINGTON AT WEST MAIN

PUD Development Plan
Resubmittal

725 West Main Street, Franklin, TN 37064

Seal

Conceptual Building Elevations and Renderings

Front Elevation with Extended Context

Side Elevation