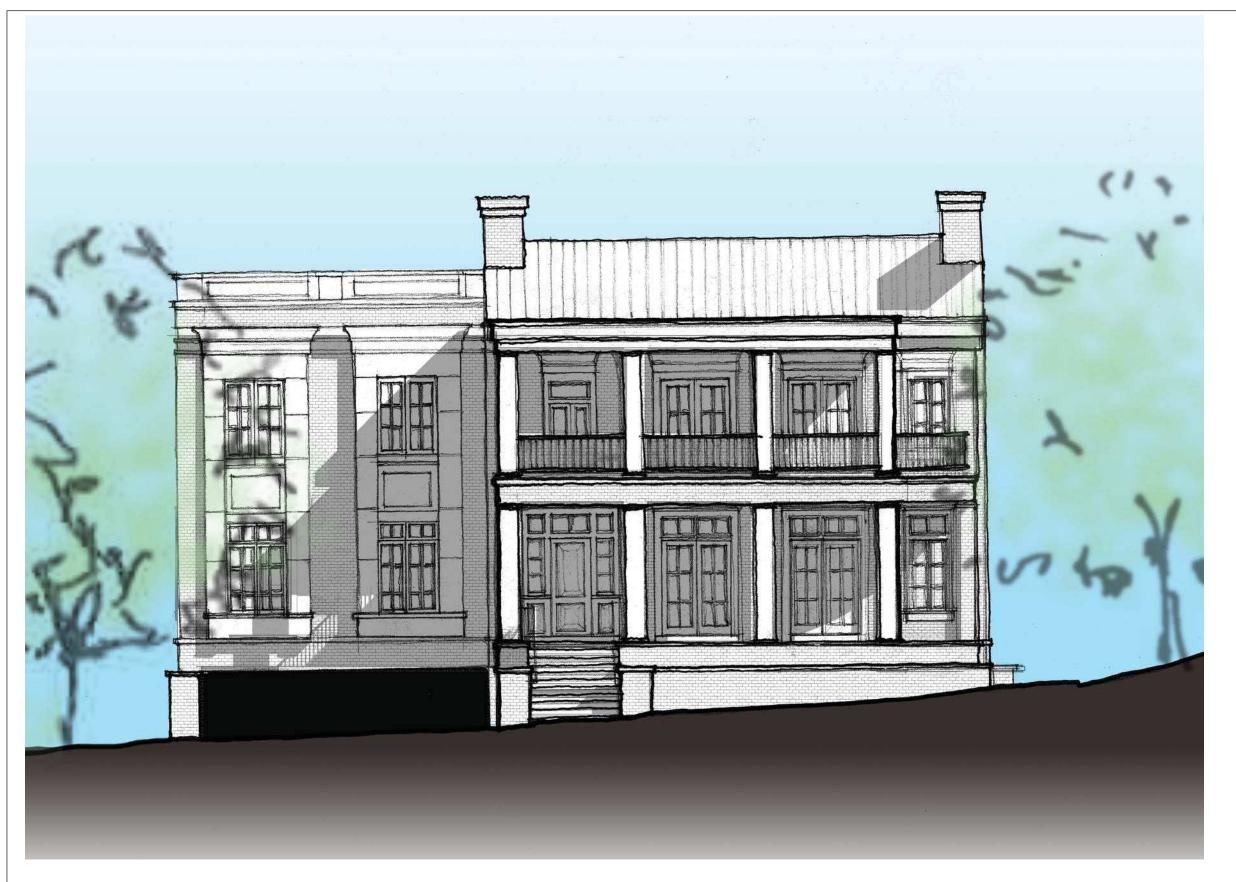

Preliminary Building Floor

Front Elevation

Perspective From Downtown

Street View Sketch of Proposed Design

THE ARLINGTON AT WEST MAIN

PUD Development Plan
Resubmittal

725 West Main Street, Franklin, TN 37064

Seal

Conceptual Building Elevations and Renderings

Front Elevation with Extended Context

Side Elevation