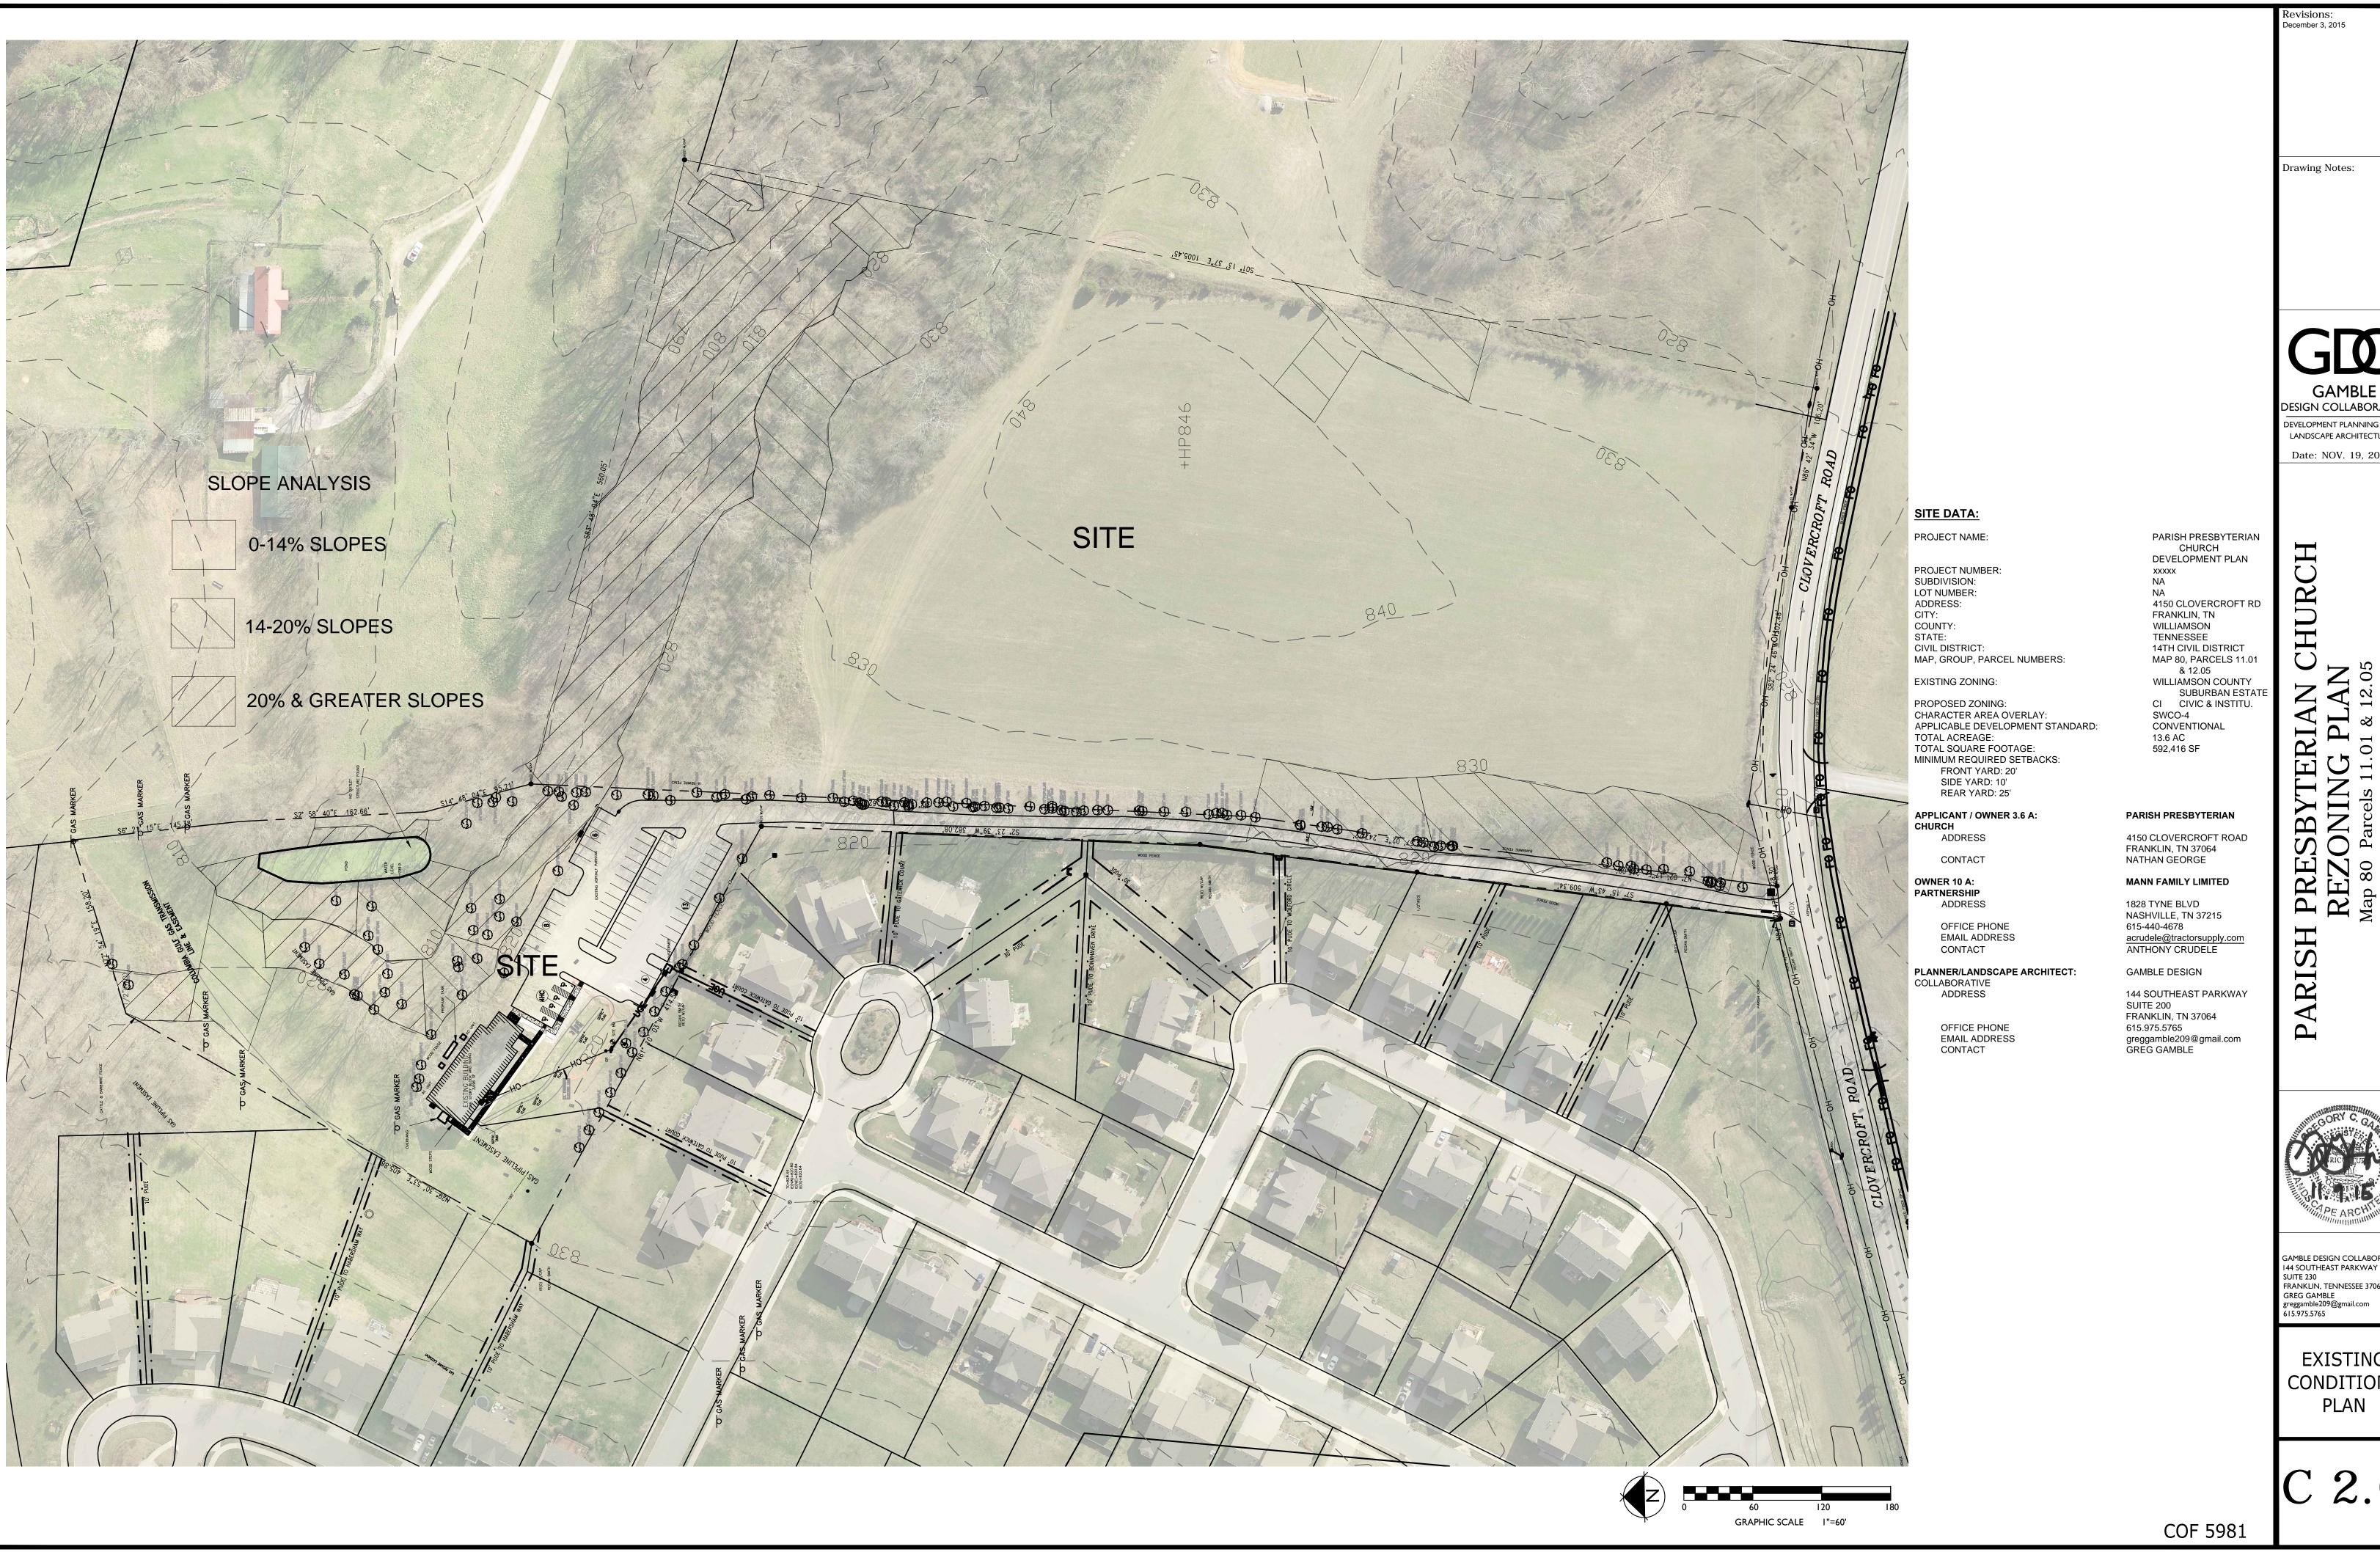

SITE DATA:

PROJECT NAME: PROJECT NUMBER:

**EXISTING ZONING:** 

APPLICABLE DEVELOPMENT STANDARD: FRONT YARD: 20' SIDE YARD: 10'

OWNER 10 A: PARTNERSHIP ADDRESS

> OFFICE PHONE **EMAIL ADDRESS** CONTACT

**ADDRESS** 

OFFICE PHONE **EMAIL ADDRESS** CONTACT

CHURCH

PARISH PRESBYTERIAN

DEVELOPMENT PLAN 4150 CLOVERCROFT RD FRANKLIN, TN WILLIAMSON TENNESSEE 14TH CIVIL DISTRICT

> MAP 80, PARCELS 11.01 & 12.05 WILLIAMSON COUNTY SUBURBAN ESTATE CI CIVIC & INSTITU. SWCO-4 CONVENTIONAL

13.6 AC

592,416 SF

PARISH PRESBYTERIAN

Revisions: ecember 3, 2015

Drawing Notes:

MANN FAMILY LIMITED 1828 TYNE BLVD

4150-60 CLOVERCROFT ROAD

NASHVILLE, TN 37215 615-440-4678 acrudele@tractorsupply.com ANTHONY CRUDELE

FRANKLIN, TN 37064

NATHAN GEORGE

GAMBLE DESIGN 144 SOUTHEAST PARKWAY SUITE 200 FRANKLIN, TN 37064 615.975.5765 greggamble209@gmail.com **GREG GAMBLE** 

STATE: CIVIL DISTRICT: MAP, GROUP, PARCEL NUMBERS:

PROPOSED ZONING: CHARACTER AREA OVERLAY: TOTAL ACREAGE: TOTAL SQUARE FOOTAGE: MINIMUM REQUIRED SETBACKS:

REAR YARD: 25'

APPLICANT / OWNER 3.6 A: CHURCH **ADDRESS** 

CONTACT

PLANNER/LANDSCAPE ARCHITECT: COLLABORATIVE

DESIGN COLLABORATIV DEVELOPMENT PLANNING AND LANDSCAPE ARCHITECTURE

CHURC

Date: NOV. 9, 2015

YTER

Revisions: December 3, 2015

Drawing Notes:

GAMBLE DESIGN COLLABORATIVE DEVELOPMENT PLANNING AND

LANDSCAPE ARCHITECTURE

Date: NOV. 19, 2015

GAMBLE DESIGN COLLABORATIVE 144 SOUTHEAST PARKWAY SUITE 230 FRANKLIN, TENNESSEE 37064 GREG GAMBLE greggamble209@gmail.com 615.975.5765

**EXISTING** CONDITIONS PLAN