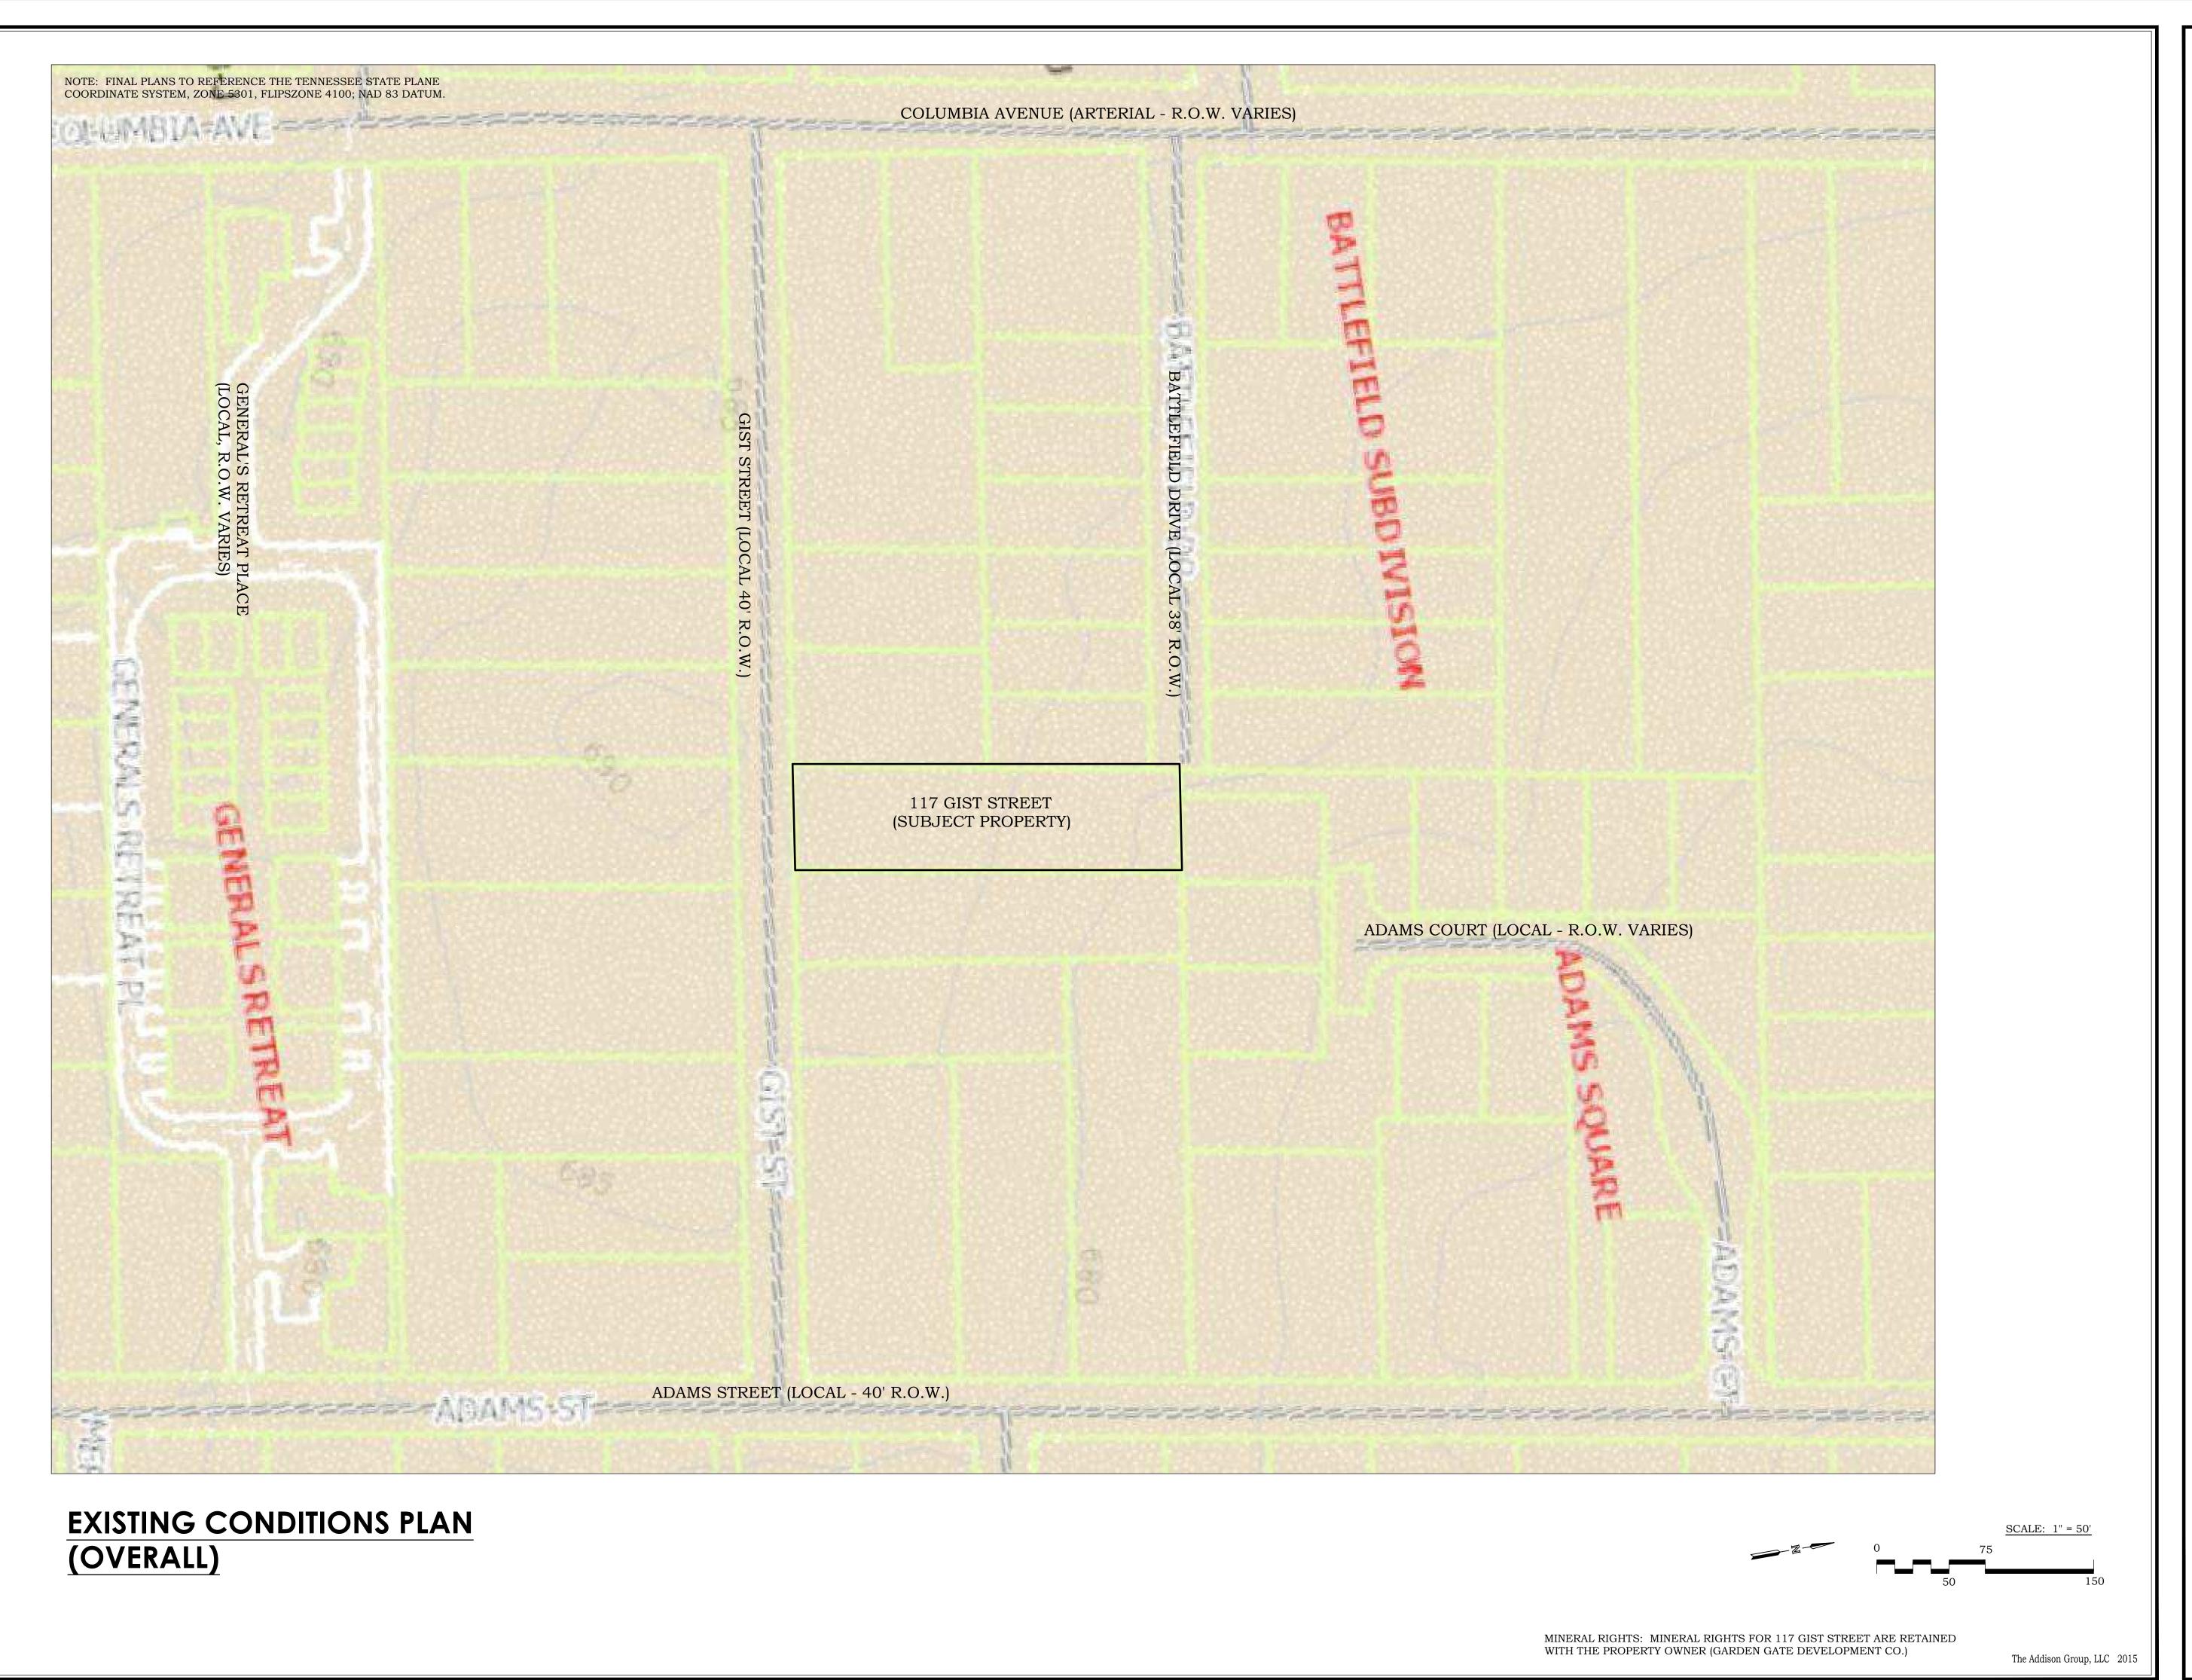

## **EXISTING CONDITIONS PLAN**

SITE DATA CHART
ADDRESS: 117 GIST STREET
ACREAGE: 0.45 ACRES (19, 622 SF)
DENSITY: SD-R 1.2
EXISTING BASE ZONING: R-3, RESIDENTIAL
EXISTING CHARACTER AREA: CFCO-3
PROPOSED ZONING: SD-R, SPECIFIC DEVELOPMENT RESIDENTIAL
FLOODWAY & FLOODWAY FRINGE: NOT APPLICABLE
HILLSIDE & HILLSIDE BUFFER: NOT APPLICABLE
DEVELOPMENT DESIGN STANDARD: TRADITIONAL

ALL INFORMATION RELATIVE TO SUBJECT PROPERTY IS PER SURVEY DATA PROVIDED BY ARROWHEAD SURVEYING, (615) 476-2652. ALL OTHER REGIONAL DATA TAKEN FROM WILLIAMSON COUNTY GIS MAPS.

STORMWATER NARRATIVE: PROPERTY IS RELATIVELY FLAT BY MIDDLE TENNESSEE STANDARDS. THERE ARE NO SLOPES ON SITE GREATER THAN 5%. PROPERTY SLOPES FROM FRONT TO BACK (GIST STREET SIDE TO BATTLEFIELD DRIVE SIDE). BATTLEFIELD DRIVE SLOPES FROM WEST TO EAST AND EMPTIES MOST OF THE STORM DRAINAGE ON TO THIS PROPERTY. THERE ARE NO EXISTING CITY STORM DRAINS ON BATTLEFIELD DRIVE, SO THERE IS NO PUBLIC INFRASTRUCTURE TO CARRY STORMWATER OUT OF THIS AREA. THERE IS A 10' DRAINAGE EASEMENT SHOWN ON THE PLAT THAT IS ON THE NORTH END OF THE PROPERTY. THE PURPOSE OF THIS EASEMENT IS UNKNOWN, AS THERE IS NO INFRASTRUCTURE OR DRAINAGE SWALE IN THIS AREA.

CURRENTLY, ANY DRAINAGE THAT ENTERS THE SITE INFILTRATES INTO THE GROUND THROUGH THE EXISTING TURF AREAS ON THE NORTH END OF THE PROPERTY.

MINERAL RIGHTS: MINERAL RIGHTS FOR 117 GIST STREET ARE RETAINED WITH THE PROPERTY OWNER (GARDEN GATE DEVELOPMENT CO.)