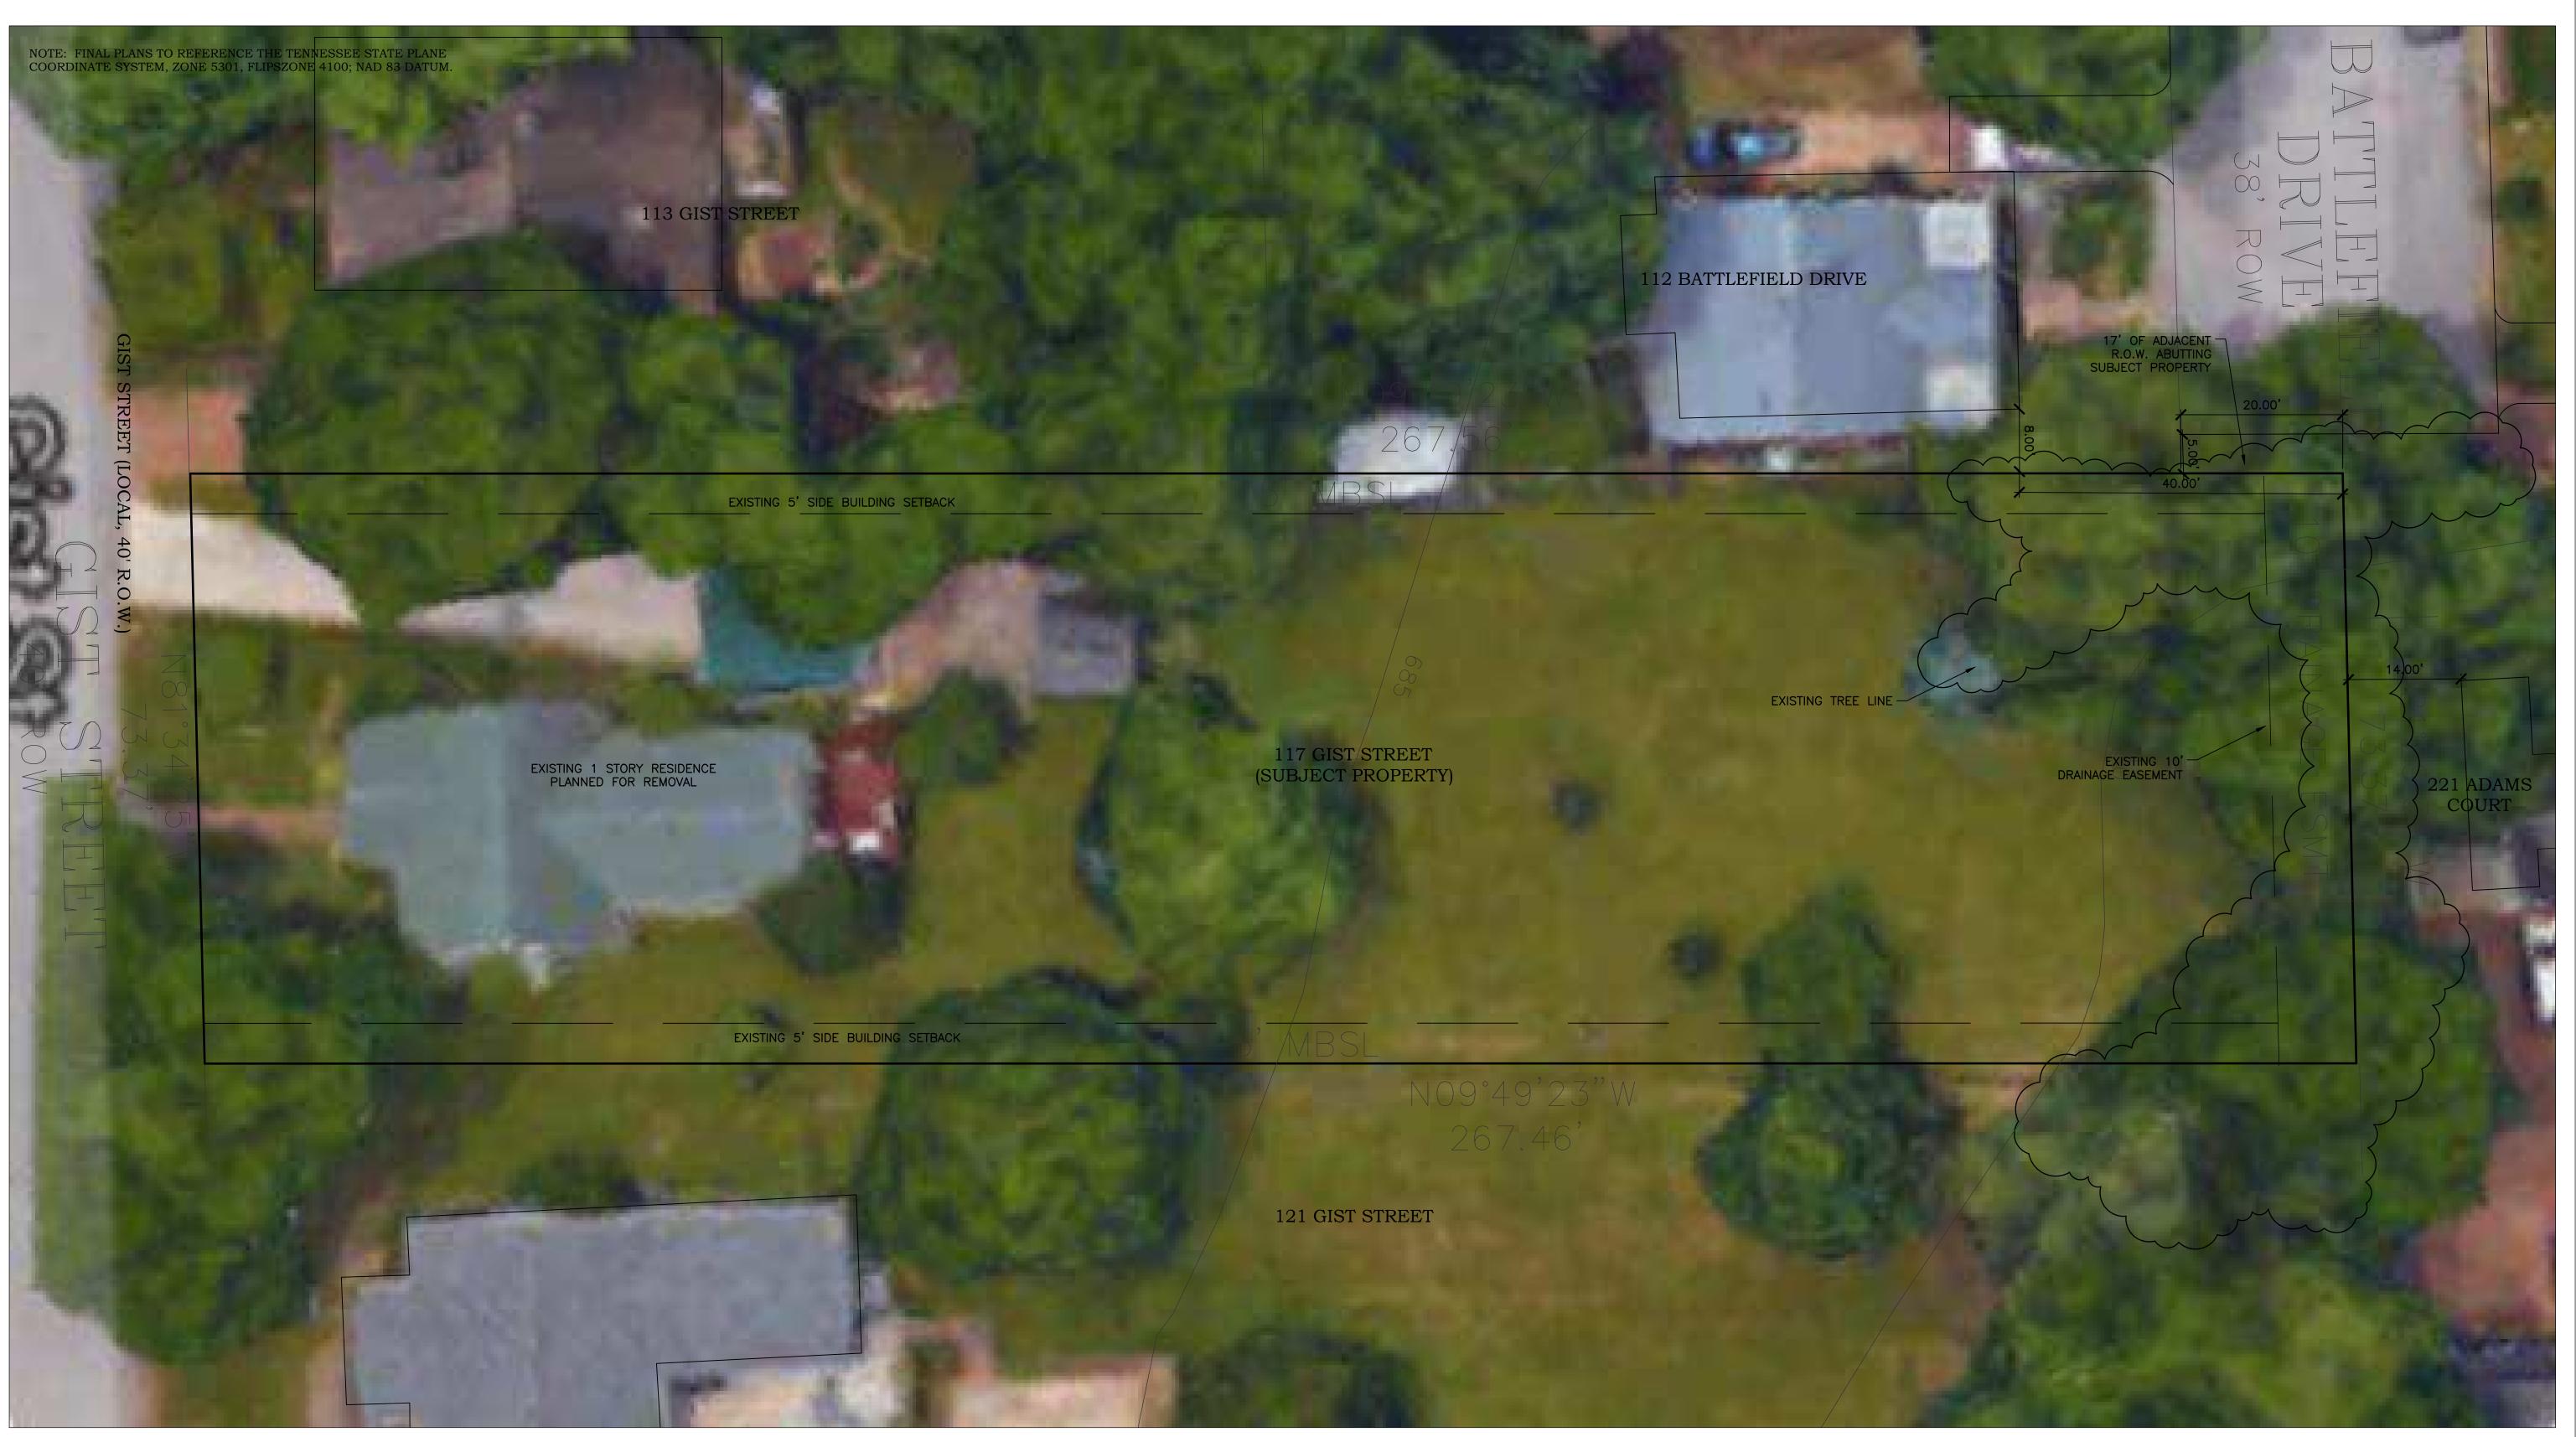

## **EXISTING CONDITIONS PLAN**

SITE DATA CHART
ADDRESS: 117 GIST STREET
ACREAGE: 0.45 ACRES (19, 622 SF)
DENSITY: SD-R 1.2
EXISTING BASE ZONING: R-3, RESIDENTIAL
EXISTING CHARACTER AREA: CFCO-3
PROPOSED ZONING: SD-R, SPECIFIC DEVELOPMENT RESIDENTIAL
FLOODWAY & FLOODWAY FRINGE: NOT APPLICABLE
HILLSIDE & HILLSIDE BUFFER: NOT APPLICABLE
DEVELOPMENT DESIGN STANDARD: TRADITIONAL

ALL INFORMATION RELATIVE TO SUBJECT PROPERTY IS PER SURVEY DATA PROVIDED BY ARROWHEAD SURVEYING, (615) 476-2652. ALL OTHER REGIONAL DATA TAKEN FROM WILLIAMSON COUNTY GIS MAPS.

STORMWATER NARRATIVE: PROPERTY IS RELATIVELY FLAT BY MIDDLE TENNESSEE STANDARDS. THERE ARE NO SLOPES ON SITE GREATER THAN 5%. PROPERTY SLOPES FROM FRONT TO BACK (GIST STREET SIDE TO BATTLEFIELD DRIVE SIDE). BATTLEFIELD DRIVE SLOPES FROM WEST TO EAST AND EMPTIES MOST OF THE STORM DRAINAGE ON TO THIS PROPERTY. THERE ARE NO EXISTING CITY STORM DRAINS ON BATTLEFIELD DRIVE, SO THERE IS NO PUBLIC INFRASTRUCTURE TO CARRY STORMWATER OUT OF THIS AREA. THERE IS A 10' DRAINAGE EASEMENT SHOWN ON THE PLAT THAT IS ON THE NORTH END OF THE PROPERTY. THE PURPOSE OF THIS EASEMENT IS UNKNOWN, AS THERE IS NO INFRASTRUCTURE OR DRAINAGE SWALE IN THIS AREA.

CURRENTLY, ANY DRAINAGE THAT ENTERS THE SITE INFILTRATES INTO THE GROUND THROUGH THE EXISTING TURF AREAS ON THE NORTH END OF THE PROPERTY.

MINERAL RIGHTS: MINERAL RIGHTS FOR 117 GIST STREET ARE RETAINED WITH THE PROPERTY OWNER (GARDEN GATE DEVELOPMENT CO.)