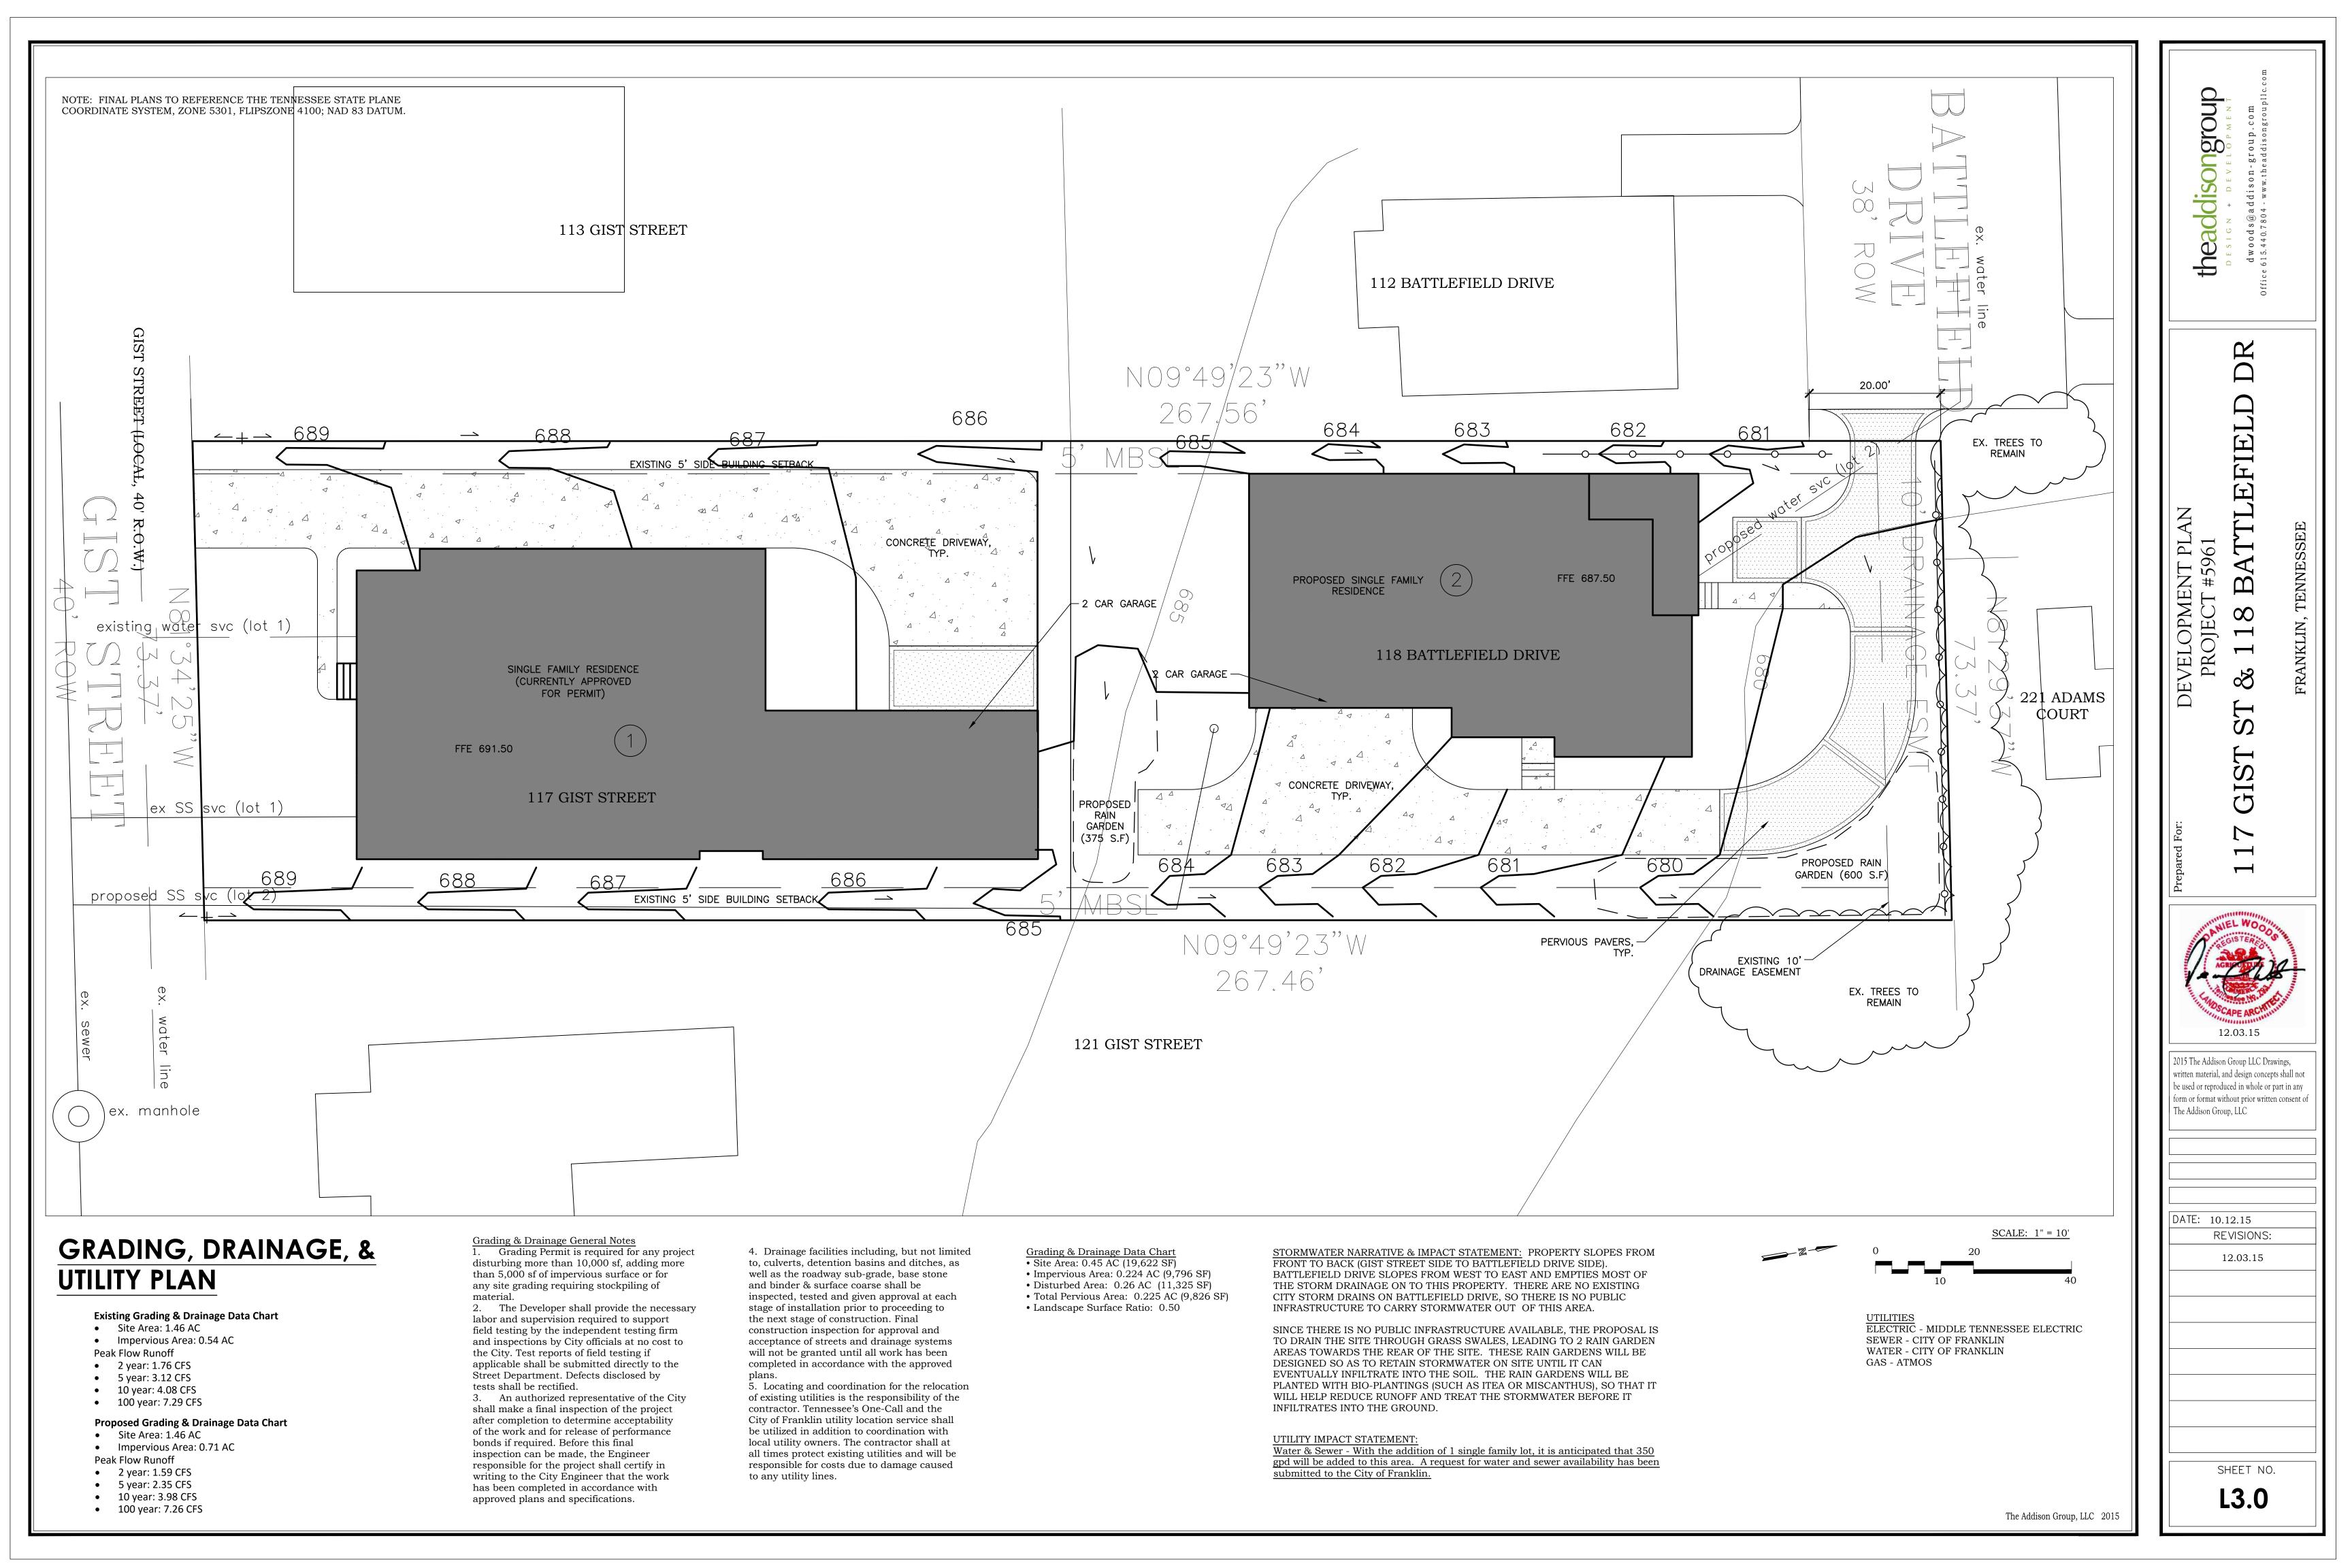

## **EXISTING CONDITIONS PLAN**

SITE DATA CHART
ADDRESS: 117 GIST STREET
ACREAGE: 0.45 ACRES (19, 622 SF)
DENSITY: SD-R 1.2
EXISTING BASE ZONING: R-3, RESIDENTIAL
EXISTING CHARACTER AREA: CFCO-3
PROPOSED ZONING: SD-R, SPECIFIC DEVELOPMENT RESIDENTIAL
FLOODWAY & FLOODWAY FRINGE: NOT APPLICABLE
HILLSIDE & HILLSIDE BUFFER: NOT APPLICABLE
DEVELOPMENT DESIGN STANDARD: TRADITIONAL

ALL INFORMATION RELATIVE TO SUBJECT PROPERTY IS PER SURVEY DATA PROVIDED BY ARROWHEAD SURVEYING, (615) 476-2652. ALL OTHER REGIONAL DATA TAKEN FROM WILLIAMSON COUNTY GIS MAPS.

STORMWATER NARRATIVE: PROPERTY IS RELATIVELY FLAT BY MIDDLE TENNESSEE STANDARDS. THERE ARE NO SLOPES ON SITE GREATER THAN 5%. PROPERTY SLOPES FROM FRONT TO BACK (GIST STREET SIDE TO BATTLEFIELD DRIVE SIDE). BATTLEFIELD DRIVE SLOPES FROM WEST TO EAST AND EMPTIES MOST OF THE STORM DRAINAGE ON TO THIS PROPERTY. THERE ARE NO EXISTING CITY STORM DRAINS ON BATTLEFIELD DRIVE, SO THERE IS NO PUBLIC INFRASTRUCTURE TO CARRY STORMWATER OUT OF THIS AREA. THERE IS A 10' DRAINAGE EASEMENT SHOWN ON THE PLAT THAT IS ON THE NORTH END OF THE PROPERTY. THE PURPOSE OF THIS EASEMENT IS UNKNOWN, AS THERE IS NO INFRASTRUCTURE OR DRAINAGE SWALE IN THIS AREA.

CURRENTLY, ANY DRAINAGE THAT ENTERS THE SITE INFILTRATES INTO THE GROUND THROUGH THE EXISTING TURF AREAS ON THE NORTH END OF THE PROPERTY.

MINERAL RIGHTS: MINERAL RIGHTS FOR 117 GIST STREET ARE RETAINED WITH THE PROPERTY OWNER (GARDEN GATE DEVELOPMENT CO.)