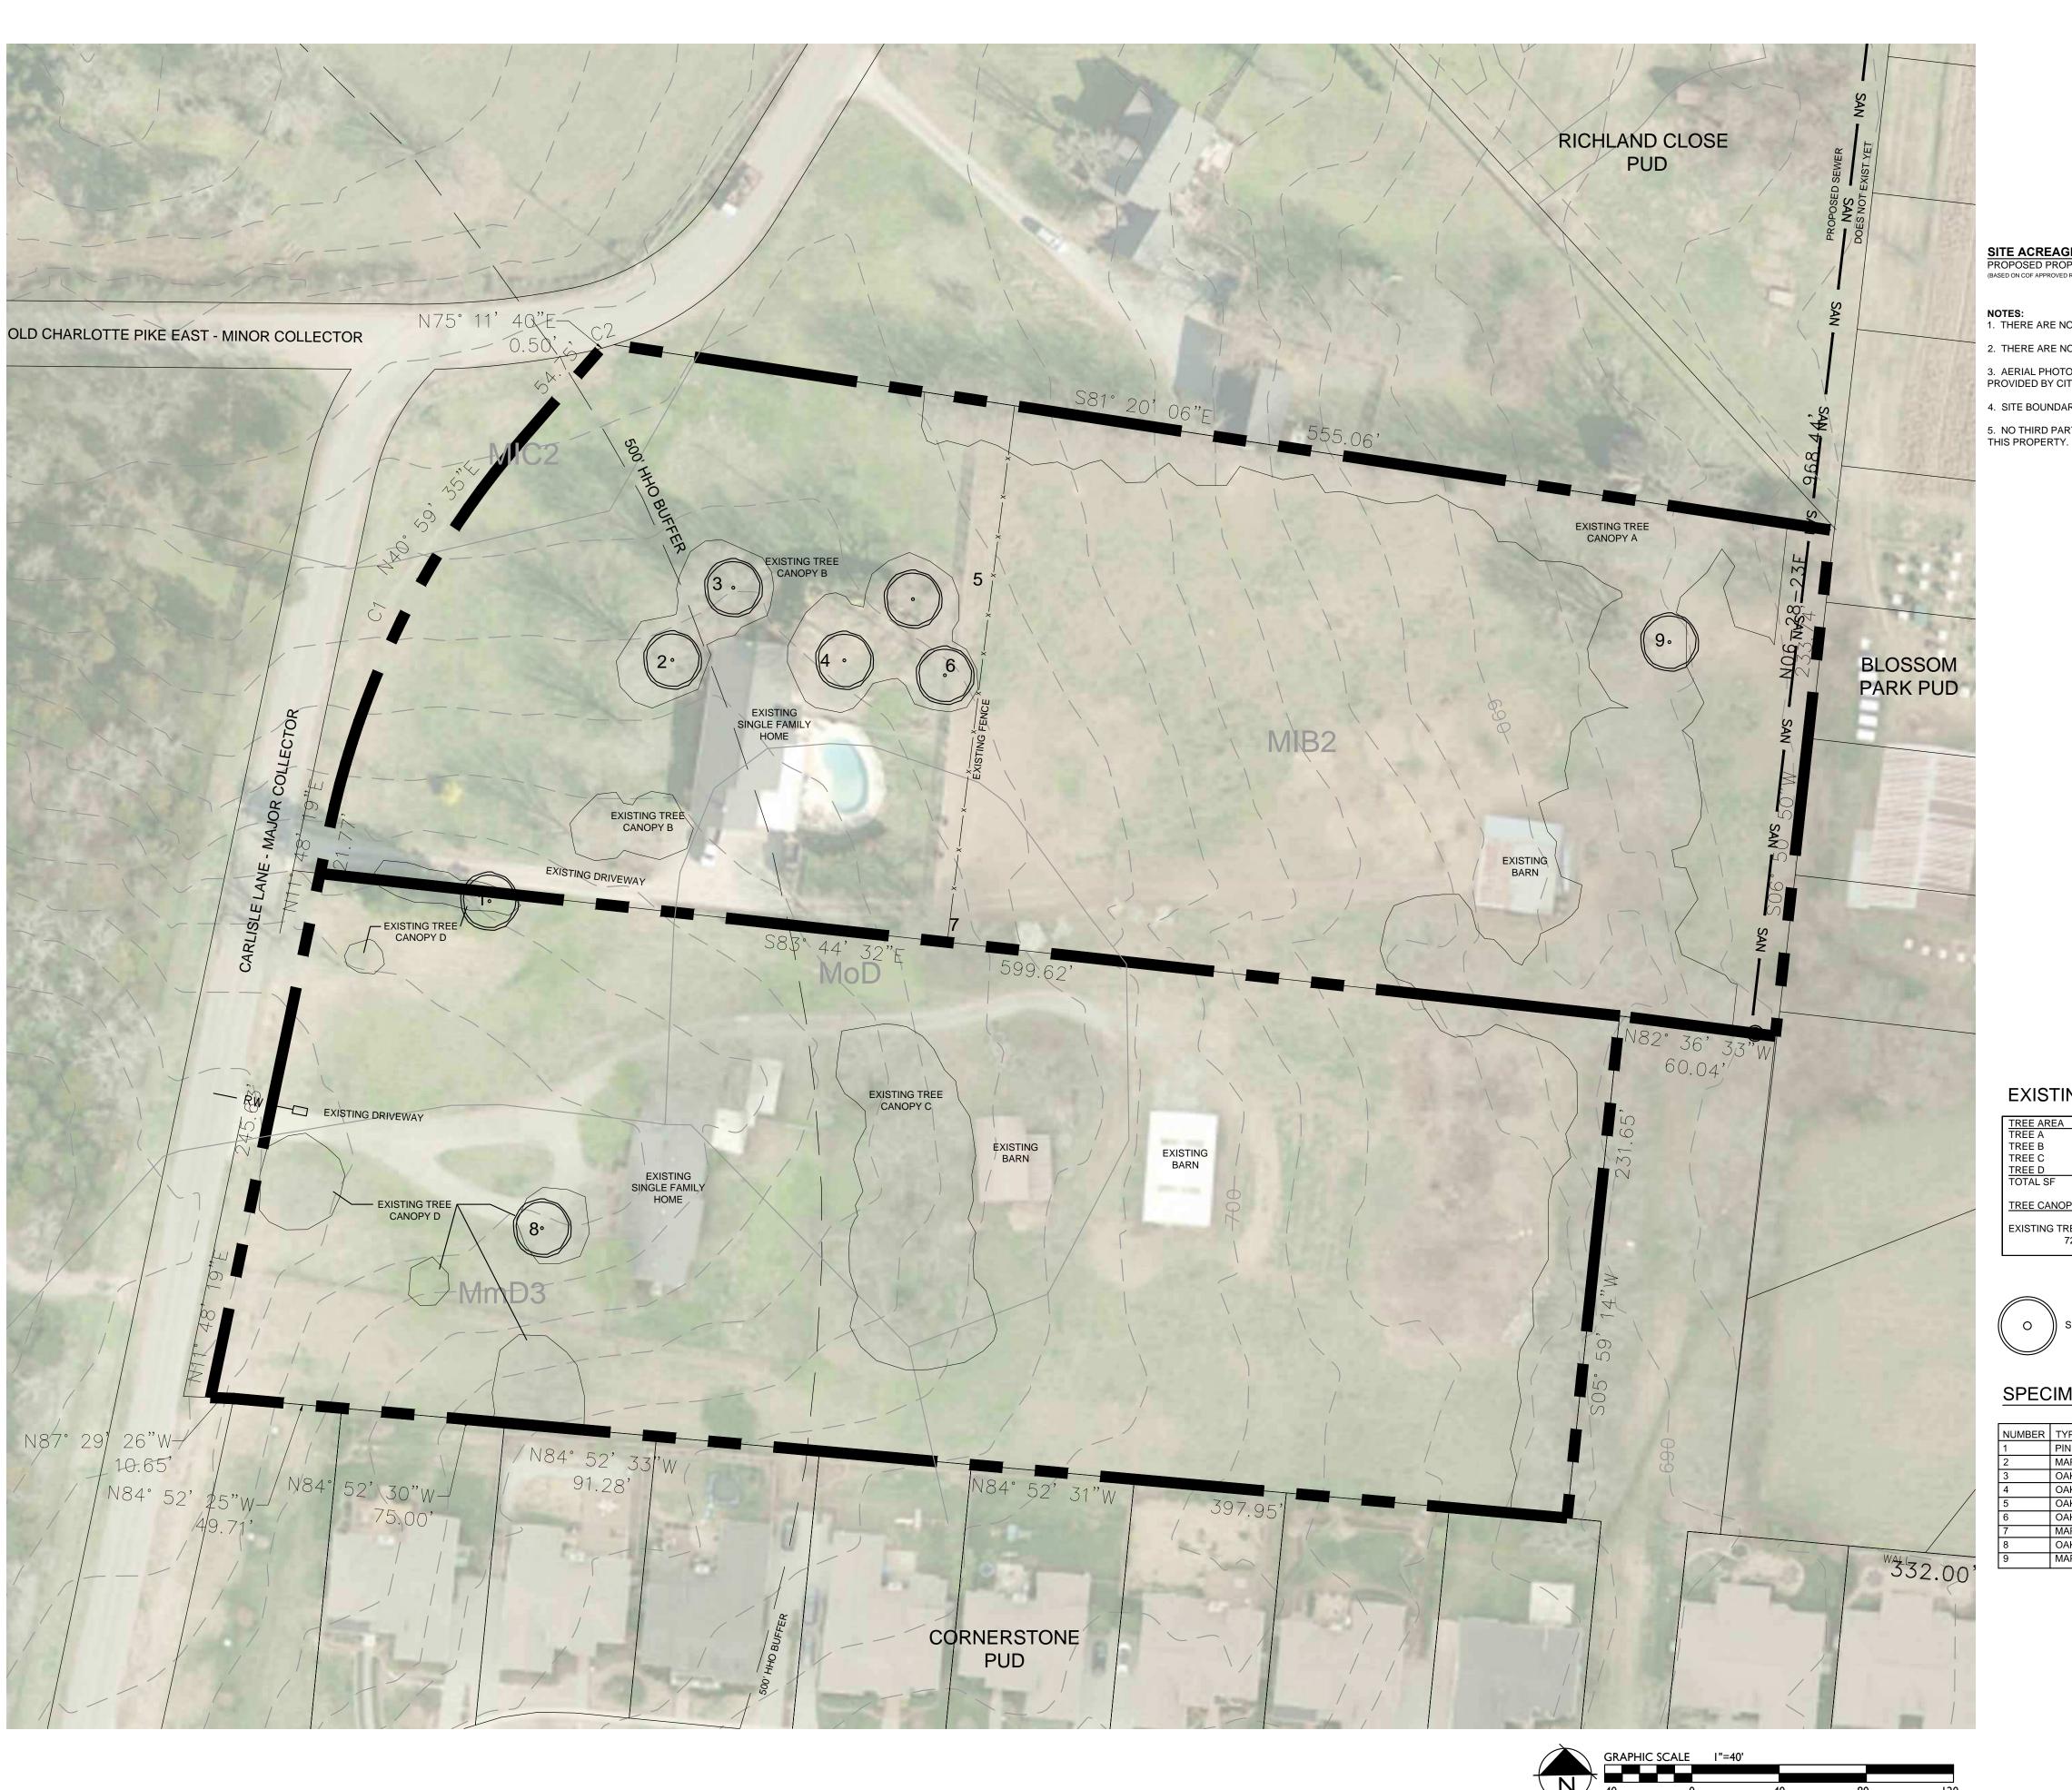

#### **ENGINEER**

CIVIL SITE DESIGN GROUP 630 SOUTHGATE AVE, SUITE A NASHVILLE TN 37203 SEAN DECOSTER 615.248.9999

NOTE: AERIAL PHOTO, PARCEL LINES AND TOPOGRAPHIC INFORMATION PROVIDED BY CITY OF FRANKLIN G.I.S.

OWNER CITY STATE ZIP ZONING LAND USE CHARACTER STANDARD

I. AERIAL PHOTO, PARCEL LINES AND TOPOGRAPHIC INFORMATION PROVIDED BY CITY OF FRANKLIN G.I.S.

OWNER STREET

2. SITE BOUNDARY PROVIDED BY CIVIL SITE DESIGN GROUP