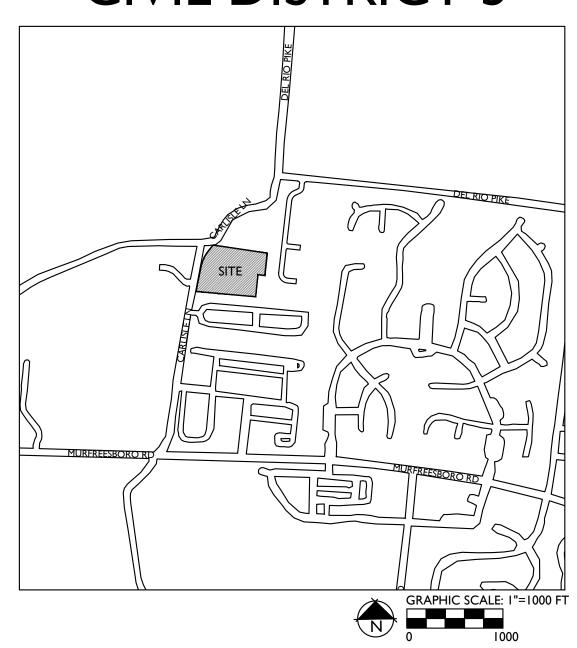

TENNESSEE 14TH CIVIL DISTRICT MAP 64, PARCELS 16.00, 17.00 ESTATE RESIDENTIAL (ER) R-3 2.89 D/UA WHCO-2

1034 &1040 CARLISLE LANE

CARDEL VILLAGE

FRANKLIN, TN

WILLIAMSON

CONVENTIONAL

6.92 AC

301,423 SF