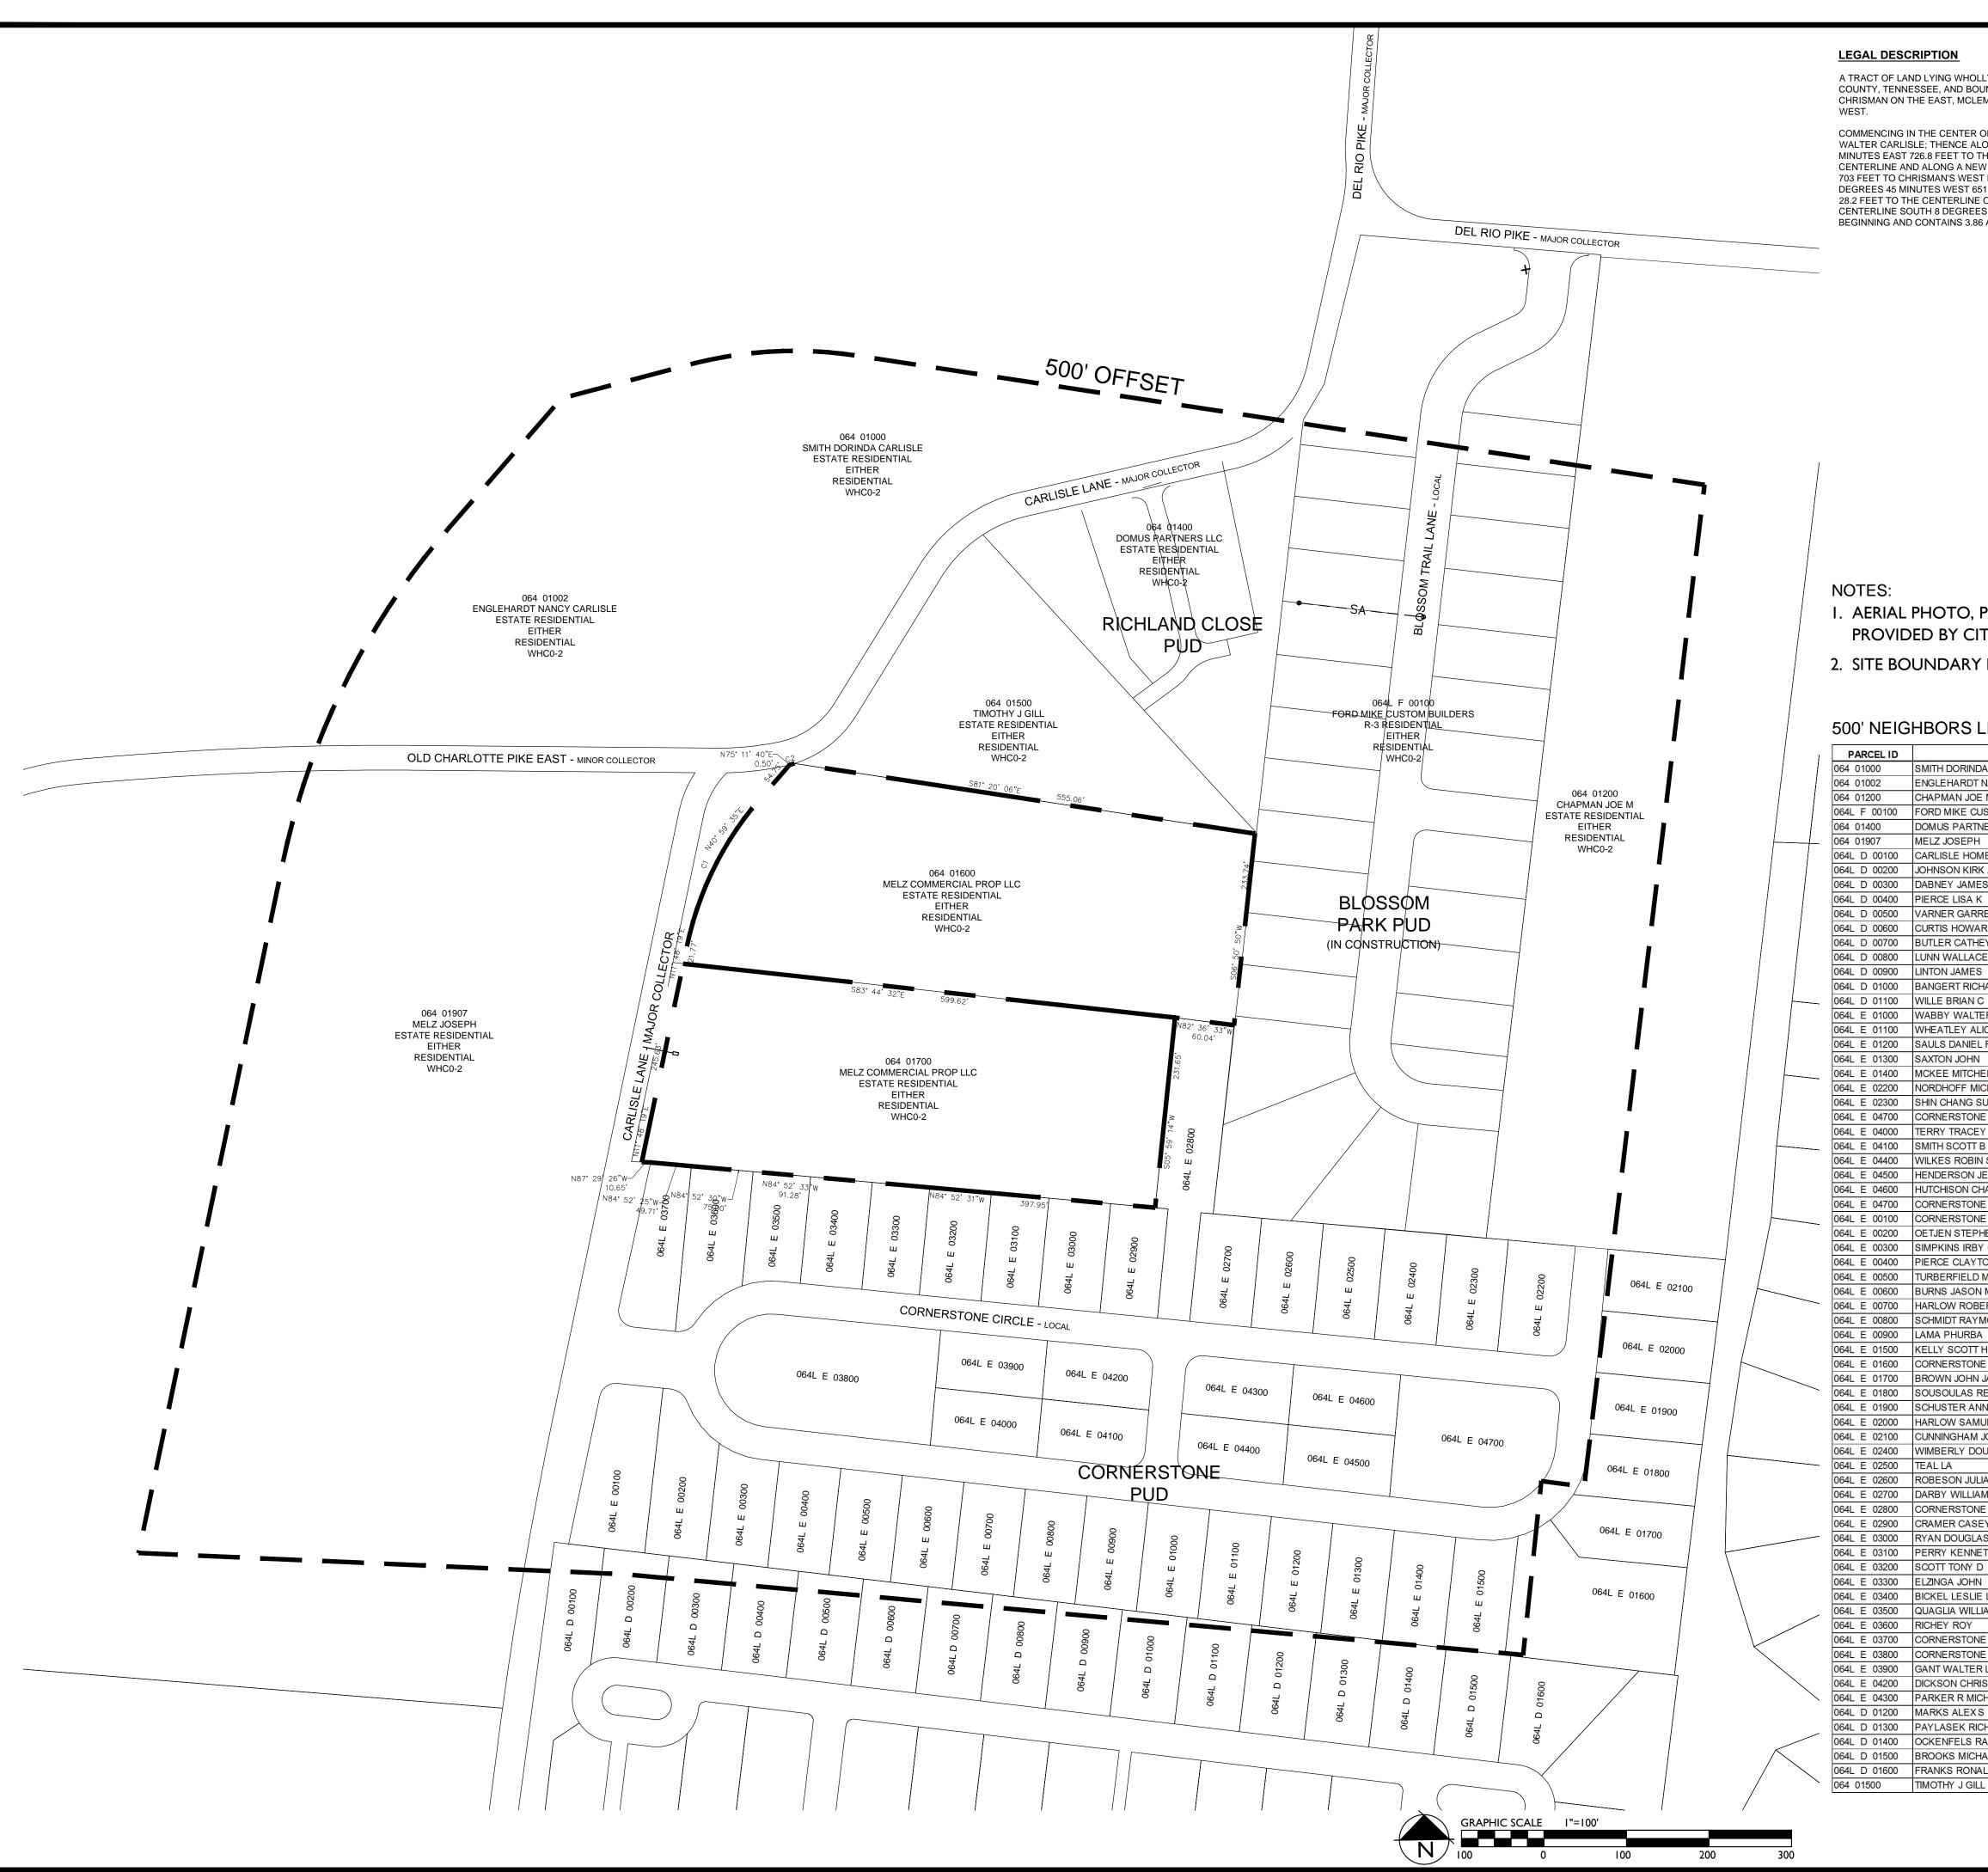

A TRACT OF LAND LYING WHOLLY WITHIN THE FIFTH CIVIL DISTRICT, WILLIAMSON COUNTY, TENNESSEE, AND BOUND IN GENERAL BY MCLEMORE ON THE NORTH, CHRISMAN ON THE EAST, MCLEMORE ON THE SOUTH, AND CARLISLE LANE ON THE

COMMENCING IN THE CENTER OF CARLISLE LANE AT AN INTERIOR CORNER OF WALTER CARLISLE; THENCE ALONG SAID CENTERLINE NORTH 8 DEGREES 45 MINUTES EAST 726.8 FEET TO THE POINT OF BEGINNING; THENCE LEAVING CENTERLINE AND ALONG A NEW STAKED LINE SOUTH 88 DEGREES 30 MINUTES EAST 703 FEET TO CHRISMAN'S WEST LINE; THENCE ALONG HIS WEST LINE NORTH 2 DEGREES 45 MINUTES WEST 651.5 FEET AND SOUTH 83 DEGREES 10 MINUTES WEST 28.2 FEET TO THE CENTERLINE OF CARLISLE LANE; THENCE ALONG SAID CENTERLINE SOUTH 8 DEGREES 45 MINUTES WEST 247 FEET TO THE POINT OF BEGINNING AND CONTAINS 3.86 ACRES MORE OR LESS.

OWNER CITY STATE ZIP ZONING LAND USE CHARACTER STANDARD

I. AERIAL PHOTO, PARCEL LINES AND TOPOGRAPHIC INFORMATION PROVIDED BY CITY OF FRANKLIN G.I.S.

OWNER STREET

2. SITE BOUNDARY PROVIDED BY CIVIL SITE DESIGN GROUP