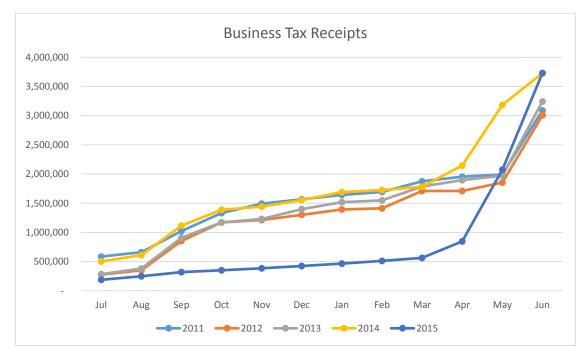

## Business Tax Collections 5 Year Comparison

Before January 1, 2014, Business Tax Filing dates were assigned by the State based on the Business' Classification Type. From the Chart below, you will see that for the FY's 2011 - 2013, the collection pattern was remarkably consistent.

Beginning January 1, 2014, the State phased in a filing date change to match Business Tax Filings with the Business' Federal Tax Year. You will see in the chart below that in 2014, receipts began to skew toward the predominant tax filing period of April 15th.

In Fiscal 2015, the phase in is complete and collections will be markedly different as shown in the projection below.

|     |           |           |           |           |           | Cumulative   |
|-----|-----------|-----------|-----------|-----------|-----------|--------------|
|     |           |           |           |           |           | Variance     |
|     |           |           |           |           |           | From Fiscal  |
|     | 2011      | 2012      | 2013      | 2014      | 2015      | 2015 to 2014 |
| Jul | 585,237   | 276,110   | 284,114   | 502,304   | 187,494   | (314,810)    |
| Aug | 660,163   | 352,062   | 381,128   | 608,629   | 248,708   | (359,921)    |
| Sep | 1,022,323 | 852,934   | 907,761   | 1,114,101 | 318,106   | (795,994)    |
| Oct | 1,330,491 | 1,169,704 | 1,169,591 | 1,386,821 | 350,123   | (1,036,699)  |
| Nov | 1,491,946 | 1,213,066 | 1,228,893 | 1,440,468 | 385,135   | (1,055,333)  |
| Dec | 1,566,143 | 1,299,673 | 1,396,387 | 1,554,617 | 423,648   |              |
| Jan | 1,641,180 | 1,392,434 | 1,517,864 | 1,689,707 | 466,013   |              |
| Feb | 1,693,587 | 1,411,737 | 1,549,132 | 1,723,875 | 512,615   |              |
| Mar | 1,874,864 | 1,710,134 | 1,786,596 | 1,782,858 | 563,876   |              |
| Apr | 1,953,790 | 1,710,134 | 1,894,339 | 2,144,192 | 845,814   |              |
| May | 1,993,427 | 1,854,593 | 1,970,512 | 3,182,770 | 2,072,245 |              |
| Jun | 3,088,779 | 3,008,717 | 3,242,275 | 3,729,135 | 3,730,040 |              |