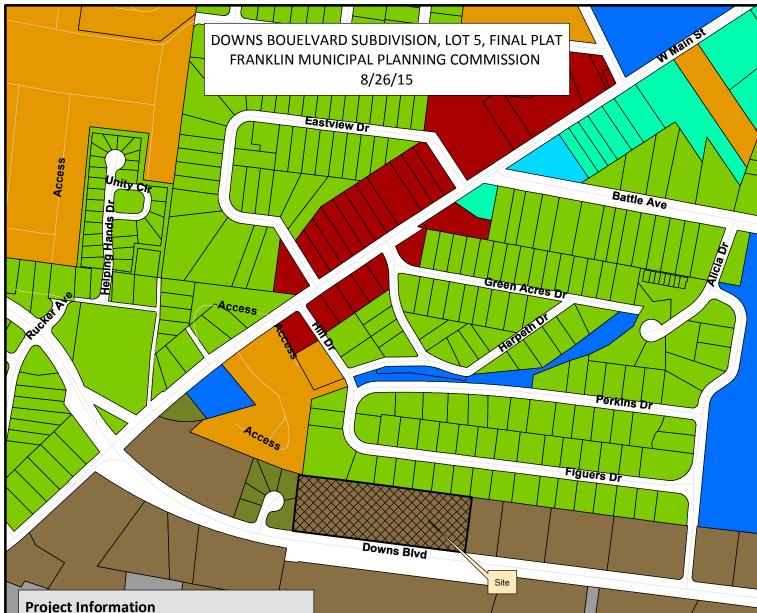

Base Zoning: Light Industrial (LI) Existing Land Use: Vacant Proposed Land Use: Commercial/Industrial Character Area: CFCO-5 **Development Standard: Conventional** Other Overlays: N/A Site Acreage: 3.17 acres Proposed Number of Lots: 1