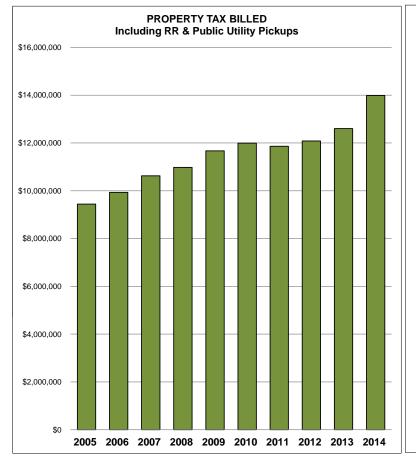

## CITY of FRANKLIN 2014 PROPERTY TAX COLLECTIONS As of April 30, 2015

| YEAR                         | Beginning Balance | 150 Corrections | 600 Refunds | 400 Adjustments | 100 Pickups | 210 Cleanup | 700 Returned<br>Checks | 200 Receipts   | AR Balance |
|------------------------------|-------------------|-----------------|-------------|-----------------|-------------|-------------|------------------------|----------------|------------|
| 2014                         | \$13,742,347      | (\$410,109)     | \$0         | \$0             | \$653,720   | \$256,113   | (\$256,113)            | (\$13,729,303) | \$256,655  |
| 2013                         | \$12,342,702      | \$11,959        | \$0         | \$8             | \$245,638   | \$310,928   | (\$310,928)            | (\$12,530,602) | \$69,705   |
| 2012                         | \$11,902,186      | (\$37,187)      | \$132,011   | (\$167)         | \$219,683   | \$0         | \$154                  | (\$12,200,782) | \$15,899   |
| Prior Years<br>(2005 - 2010) | \$74,656,547      | (\$172,926)     | \$837,477   | (\$17,310)      | \$1,724,306 | (\$600)     | \$22,114               | (\$76,992,316) | \$57,292   |

Beginning Balance does not include RR & Public Utilities added later, rollbacks & other adjustments

RR and Public Utilities typically added in January (reflected in 100 PICKUPS); typically about \$200k annually