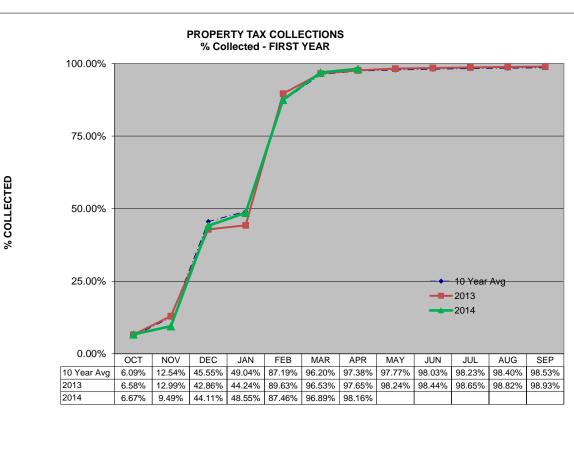

2011 and earlier have been turned over to Clerk & Master to initiate legal action for collection

Receipts include penalty & interest (bills are issued in October and Penalty/interest apply starting the following March)