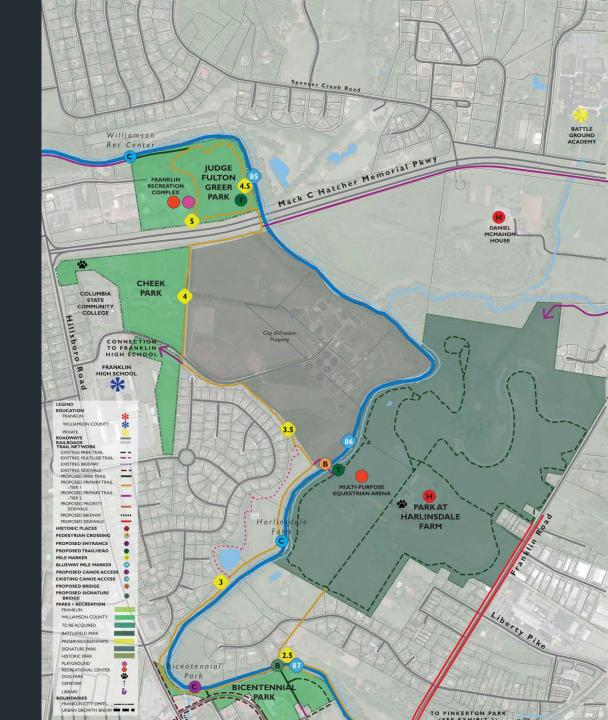

### Indoor Recreation Facility

 Williamson County partnership - new indoor facility in Franklin

Multi-Use Trails

Eastern Flank Battlefield Park to Pinkerton Park/Collins Farm to Carter's Hill

LEGEND EDUCATION WILLIAMSON COUNT PRIVATE PRIVATE
ROADWAYS
RAILROADS
TRAIL NETWORK
EXISTING PARK TRAIL
EXISTING MULTI-USE TRAIL EXISTING SIDEWALK PROPOSED PRIMARY TRAIL -TIER I PROPOSED PRIMARY TRAI -TIER 2 Pinkerton Park to PROPOSED PRIORITY SIDEWALK PROPOSED BIKEWAY Bicentennial Park and the HISTORIC PLACES PEDESTRIAN CROSSING PROPOSED ENTRANCE Park at Harlinsdale Farm PROPOSED CANOE ACCESS EXISTING CANOE ACCESS PROPOSED BRIDGE PROPOSED SIGNATURE BRIDGE PARKS + RECREATION TO BE ACQUIRED BATTLEFIELD PARK SIGNATURE PARK HISTORIC PARK PLAYGROUND RECREATIONAL CENTER

Aspen Grove to Mack Hatcher Parkway

The Park at Harlinsdale Farm to Cheek Park and Judge Fulton Greer Park

Bicentennial FREEDOM MIDDLE BICENTENNIAL FREEDOM INTERMEDIATE SCHOOL JOHNSON ELEMENTARY SCHOOL Boyd Mill Ave JIM WARREN PARK LEGEND EDUCATION FRANKLIN CARTER WILLIAMSON COUNTY ROADWAYS RAILROADS TRAIL NETWORK STRAHL EXISTING PARK TRAIL EXISTING MULTI-USE TRAIL EXISTING BIKEWAY STREET EXISTING SIDEWALK PROPOSED PARK TRAIL PROPOSED PRIMARY TRAIL - TIER I PROPOSED PRIMARY TRAIL - TIER 2 WILLIAMSON COUNTY LIBRARY ACADEMY SMITH PRESCHOOL PROPOSED BIKEWAY PARK FUTURE PROPOSED SIDEWALK CARTER HILL BATTLEFIELD HISTORIC PLACES PEDESTRIAN CROSSING PROPOSED ENTRANCE PROPOSED TRAILHEAD MILE MARKER BLUEWAY MILE MARKER PROPOSED CANOE ACCESS EXISTING CANOE ACCESS PROPOSED BRIDGE PROPOSED SIGNATURE BRIDGE PARKS + RECREATION FRANKLIN FRANKLIN ELEMENTARY TO BE ACQUIRED BATTLEFIELD PARK PRESERVES/GREENWAYS SIGNATURE PARK HISTORIC PARK PLAYGROUND RECREATIONAL CENTER Downs Blvd DOG PARK CEMETERY LIBRARY BOUNDARIES FRANKLIN CITY LIMITS = URBAN GROWTH BNDRY - = =