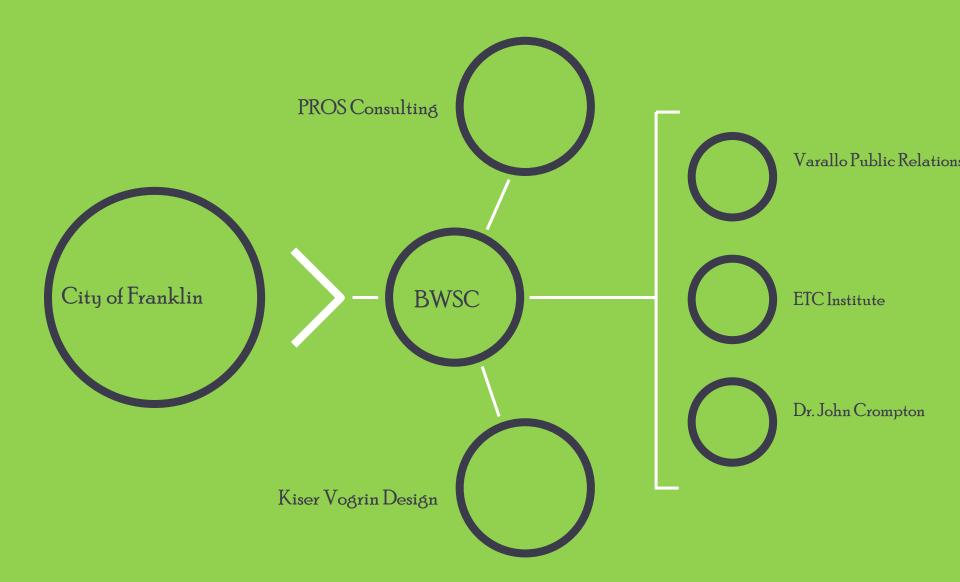

## Planning Process

12
discussions

125
participants

Variety of interests represented

Focus Groups

000

Create a "Riverwalk" along Harpeth River

More connectivity from neighborhoods to parks, between parks, to Downtown and Cool Springs

## Focus Groups

000

Connectivity

Challenging trails

East of I-65 and Southeast are underserved

Historic parks

Nature-focused parks

Neighborhood parks

Complete improvements at Bicentennial Park

## Focus Groups

000

**Key Comments** 

## Public Workshops

### Highest priority comments

- New Battlefield (Historic) Park at Carter House and Columbia Avenue
- Creation of a Riverwalk

# Statistically Valid Survey

Presented previously during BOMA Work Session

## Demographics

Estimated population growth

74,772

Projected growth by 2019

5/1