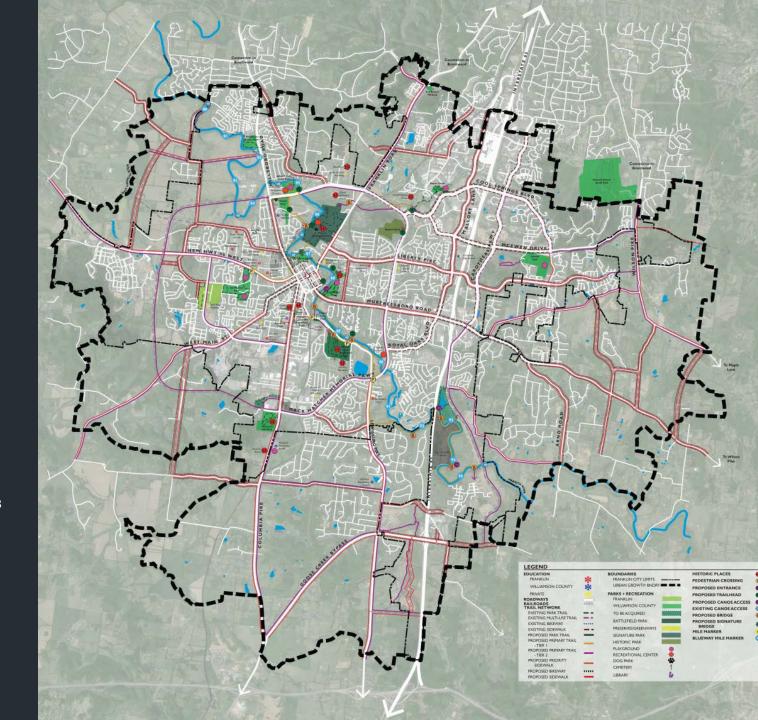

### Indoor Recreation Facility

 Williamson County partnership - new indoor facility in Franklin

Multi-Use Trails

Eastern Flank Battlefield Park to Pinkerton Park/Collins Farm to Carter's Hill

LEGEND EDUCATION WILLIAMSON COUNT PRIVATE PRIVATE
ROADWAYS
RAILROADS
TRAIL NETWORK
EXISTING PARK TRAIL
EXISTING MULTI-USE TRAIL EXISTING SIDEWALK PROPOSED PRIMARY TRAIL -TIER I PROPOSED PRIMARY TRAI -TIER 2 Pinkerton Park to PROPOSED PRIORITY SIDEWALK PROPOSED BIKEWAY Bicentennial Park and the HISTORIC PLACES PEDESTRIAN CROSSING PROPOSED ENTRANCE Park at Harlinsdale Farm PROPOSED CANOE ACCESS EXISTING CANOE ACCESS PROPOSED BRIDGE PROPOSED SIGNATURE BRIDGE PARKS + RECREATION TO BE ACQUIRED BATTLEFIELD PARK SIGNATURE PARK HISTORIC PARK PLAYGROUND RECREATIONAL CENTER

Aspen Grove to Mack Hatcher Parkway

The Park at Harlinsdale Farm to Cheek Park and Judge Fulton Greer Park

Bicentennial FREEDOM MIDDLE BICENTENNIAL FREEDOM INTERMEDIATE SCHOOL JOHNSON ELEMENTARY SCHOOL Boyd Mill Ave JIM WARREN PARK LEGEND EDUCATION FRANKLIN CARTER WILLIAMSON COUNTY ROADWAYS RAILROADS TRAIL NETWORK STRAHL EXISTING PARK TRAIL EXISTING MULTI-USE TRAIL EXISTING BIKEWAY STREET EXISTING SIDEWALK PROPOSED PARK TRAIL PROPOSED PRIMARY TRAIL - TIER I PROPOSED PRIMARY TRAIL - TIER 2 WILLIAMSON COUNTY LIBRARY ACADEMY SMITH PRESCHOOL PROPOSED BIKEWAY PARK FUTURE PROPOSED SIDEWALK CARTER HILL BATTLEFIELD HISTORIC PLACES PEDESTRIAN CROSSING PROPOSED ENTRANCE PROPOSED TRAILHEAD MILE MARKER BLUEWAY MILE MARKER PROPOSED CANOE ACCESS EXISTING CANOE ACCESS PROPOSED BRIDGE PROPOSED SIGNATURE BRIDGE PARKS + RECREATION FRANKLIN FRANKLIN ELEMENTARY TO BE ACQUIRED BATTLEFIELD PARK PRESERVES/GREENWAYS SIGNATURE PARK HISTORIC PARK PLAYGROUND RECREATIONAL CENTER Downs Blvd DOG PARK CEMETERY LIBRARY BOUNDARIES FRANKLIN CITY LIMITS = URBAN GROWTH BNDRY - = =

Bicentennial to Jim Warren Park

CANOE LAUNCH Harpeth Airer EASTERN FLANK BATTLEFIELD S. Royal Oaks Blvd PARK FRANKLIN YMCA Lewisburg Pike Mack C Hatcher Me mortal Parkway LEGEND EDUCATION PRIVATE ROADWAYS RAILROADS TRAIL NETWORK EXISTING PARK TRAIL EXISTING MULTI-USE TRAIL EXISTING BIKEWAY EXISTING SIDEWALK EXISTING SIDEWALK
PROPOSED PARK TRAIL
PROPOSED PRIMARY TRAIL
- TIER 1
PROPOSED PRIMARY TRAIL
- TIER 2
PROPOSED PRIMARY TRAIL
- TIER 2
PROPOSED PRIORITY
SIDEWALK PROPOSED BIKEWAY PROPOSED SIDEWALK FORREST CROSSING GOLF COURSE HISTORIC PLACES Harpech River PEDESTRIAN CROSSING PROPOSED ENTRANCE PROPOSED TRAILHEAD MILE MARKER BLUEWAY MILE MARKER PROPOSED CANOE ACCESS EXISTING CANOE ACCESS PROPOSED BRIDGE PROPOSED SIGNATURE BRIDGE PARKS + RECREATION WILLIAMSON COUNTY TO BE ACQUIRED BATTLEFIELD PARK PRESERVES/GREENWAYS SIGNATURE PARK HISTORIC PARK PLAYGROUND RECREATIONAL CENTER DOG PARK LIBRARY BOUNDARIES FRANKLIN CITY UMITS URBAN GROWTH BNDRY

Eastern Flank to Five Mile Creek

Five Mile Creek to Robinson Lake and Ladd Park