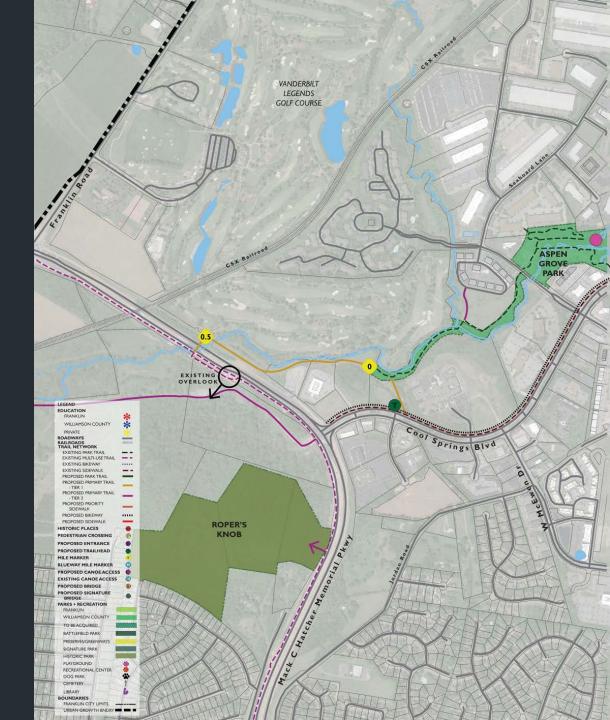

Aspen Grove to Mack Hatcher Parkway

The Park at Harlinsdale Farm to Cheek Park and Judge Fulton Greer Park

Bicentennial FREEDOM MIDDLE BICENTENNIAL FREEDOM INTERMEDIATE SCHOOL JOHNSON ELEMENTARY SCHOOL Boyd Mill Ave JIM WARREN PARK LEGEND EDUCATION FRANKLIN CARTER WILLIAMSON COUNTY ROADWAYS RAILROADS TRAIL NETWORK STRAHL EXISTING PARK TRAIL EXISTING MULTI-USE TRAIL EXISTING BIKEWAY STREET EXISTING SIDEWALK PROPOSED PARK TRAIL PROPOSED PRIMARY TRAIL - TIER I PROPOSED PRIMARY TRAIL - TIER 2 WILLIAMSON COUNTY LIBRARY ACADEMY SMITH PRESCHOOL PROPOSED BIKEWAY PARK FUTURE PROPOSED SIDEWALK CARTER HILL BATTLEFIELD HISTORIC PLACES PEDESTRIAN CROSSING PROPOSED ENTRANCE PROPOSED TRAILHEAD MILE MARKER BLUEWAY MILE MARKER PROPOSED CANOE ACCESS EXISTING CANOE ACCESS PROPOSED BRIDGE PROPOSED SIGNATURE BRIDGE PARKS + RECREATION FRANKLIN FRANKLIN ELEMENTARY TO BE ACQUIRED BATTLEFIELD PARK PRESERVES/GREENWAYS SIGNATURE PARK HISTORIC PARK PLAYGROUND RECREATIONAL CENTER Downs Blvd DOG PARK CEMETERY LIBRARY BOUNDARIES FRANKLIN CITY LIMITS = URBAN GROWTH BNDRY - = =