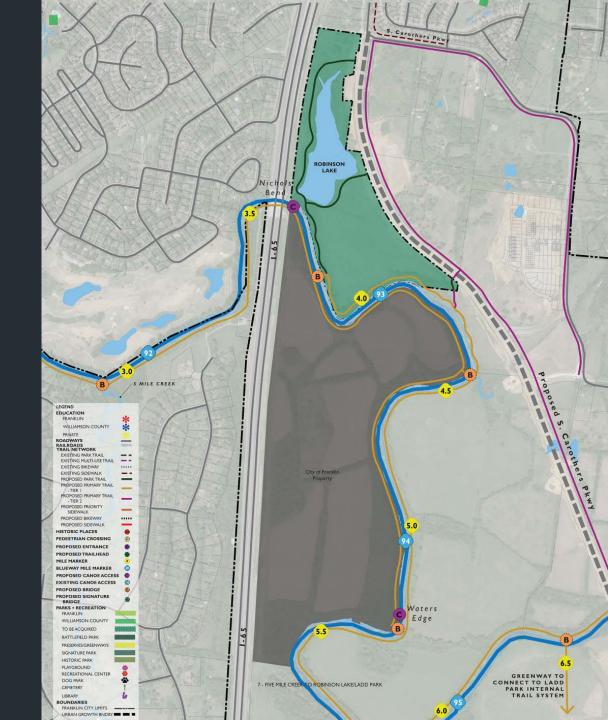

Eastern Flank to Five Mile Creek

Five Mile Creek to Robinson Lake and Ladd Park