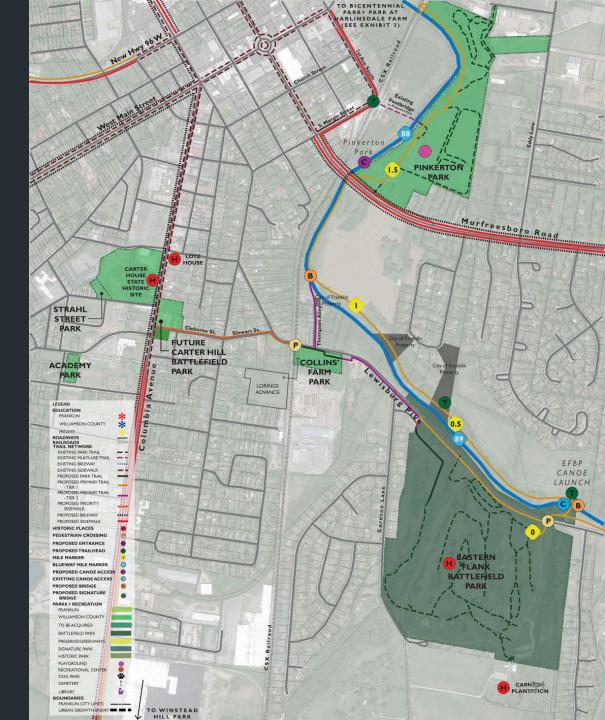

### Indoor Recreation Facility

 Williamson County partnership - new indoor facility in Franklin

Multi-Use Trails

Eastern Flank Battlefield Park to Pinkerton Park/Collins Farm to Carter's Hill

LEGEND EDUCATION WILLIAMSON COUNT PRIVATE PRIVATE
ROADWAYS
RAILROADS
TRAIL NETWORK
EXISTING PARK TRAIL
EXISTING MULTI-USE TRAIL EXISTING SIDEWALK PROPOSED PRIMARY TRAIL -TIER I PROPOSED PRIMARY TRAI -TIER 2 Pinkerton Park to PROPOSED PRIORITY SIDEWALK PROPOSED BIKEWAY Bicentennial Park and the HISTORIC PLACES PEDESTRIAN CROSSING PROPOSED ENTRANCE Park at Harlinsdale Farm PROPOSED CANOE ACCESS EXISTING CANOE ACCESS PROPOSED BRIDGE PROPOSED SIGNATURE BRIDGE PARKS + RECREATION TO BE ACQUIRED BATTLEFIELD PARK SIGNATURE PARK HISTORIC PARK PLAYGROUND RECREATIONAL CENTER

Aspen Grove to Mack Hatcher Parkway

The Park at Harlinsdale Farm to Cheek Park and Judge Fulton Greer Park

Bicentennial FREEDOM MIDDLE BICENTENNIAL FREEDOM INTERMEDIATE SCHOOL JOHNSON ELEMENTARY SCHOOL Boyd Mill Ave JIM WARREN PARK LEGEND EDUCATION FRANKLIN CARTER WILLIAMSON COUNTY ROADWAYS RAILROADS TRAIL NETWORK STRAHL EXISTING PARK TRAIL EXISTING MULTI-USE TRAIL EXISTING BIKEWAY STREET EXISTING SIDEWALK PROPOSED PARK TRAIL PROPOSED PRIMARY TRAIL - TIER I PROPOSED PRIMARY TRAIL - TIER 2 WILLIAMSON COUNTY LIBRARY ACADEMY SMITH PRESCHOOL PROPOSED BIKEWAY PARK FUTURE PROPOSED SIDEWALK CARTER HILL BATTLEFIELD HISTORIC PLACES PEDESTRIAN CROSSING PROPOSED ENTRANCE PROPOSED TRAILHEAD MILE MARKER BLUEWAY MILE MARKER PROPOSED CANOE ACCESS EXISTING CANOE ACCESS PROPOSED BRIDGE PROPOSED SIGNATURE BRIDGE PARKS + RECREATION FRANKLIN FRANKLIN ELEMENTARY TO BE ACQUIRED BATTLEFIELD PARK PRESERVES/GREENWAYS SIGNATURE PARK HISTORIC PARK PLAYGROUND RECREATIONAL CENTER Downs Blvd DOG PARK CEMETERY LIBRARY BOUNDARIES FRANKLIN CITY LIMITS = URBAN GROWTH BNDRY - = =

Bicentennial to Jim Warren Park

CANOE LAUNCH Harpeth Airer EASTERN FLANK BATTLEFIELD S. Royal Oaks Blvd PARK FRANKLIN YMCA Lewisburg Pike Mack C Hatcher Me mortal Parkway LEGEND EDUCATION PRIVATE ROADWAYS RAILROADS TRAIL NETWORK EXISTING PARK TRAIL EXISTING MULTI-USE TRAIL EXISTING BIKEWAY EXISTING SIDEWALK EXISTING SIDEWALK
PROPOSED PARK TRAIL
PROPOSED PRIMARY TRAIL
- TIER 1
PROPOSED PRIMARY TRAIL
- TIER 2
PROPOSED PRIMARY TRAIL
- TIER 2
PROPOSED PRIORITY
SIDEWALK PROPOSED BIKEWAY PROPOSED SIDEWALK FORREST CROSSING GOLF COURSE HISTORIC PLACES Harpech River PEDESTRIAN CROSSING PROPOSED ENTRANCE PROPOSED TRAILHEAD MILE MARKER BLUEWAY MILE MARKER PROPOSED CANOE ACCESS EXISTING CANOE ACCESS PROPOSED BRIDGE PROPOSED SIGNATURE BRIDGE PARKS + RECREATION WILLIAMSON COUNTY TO BE ACQUIRED BATTLEFIELD PARK PRESERVES/GREENWAYS SIGNATURE PARK HISTORIC PARK PLAYGROUND RECREATIONAL CENTER DOG PARK LIBRARY BOUNDARIES FRANKLIN CITY UMITS URBAN GROWTH BNDRY

Eastern Flank to Five Mile Creek

Five Mile Creek to Robinson Lake and Ladd Park