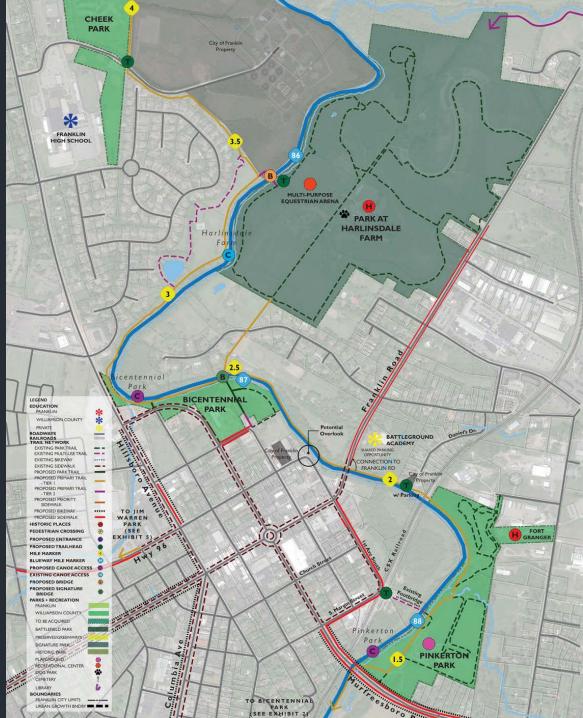

### Indoor Recreation Facility

 Williamson County partnership - new indoor facility in Franklin

Multi-Use Trails

Eastern Flank Battlefield Park to Pinkerton Park/Collins Farm to Carter's Hill

LEGEND EDUCATION WILLIAMSON COUNT PRIVATE PRIVATE
ROADWAYS
RAILROADS
TRAIL NETWORK
EXISTING PARK TRAIL
EXISTING MULTI-USE TRAIL EXISTING SIDEWALK PROPOSED PRIMARY TRAIL -TIER I PROPOSED PRIMARY TRAI -TIER 2 Pinkerton Park to PROPOSED PRIORITY SIDEWALK PROPOSED BIKEWAY Bicentennial Park and the HISTORIC PLACES PEDESTRIAN CROSSING PROPOSED ENTRANCE Park at Harlinsdale Farm PROPOSED CANOE ACCESS EXISTING CANOE ACCESS PROPOSED BRIDGE PROPOSED SIGNATURE BRIDGE PARKS + RECREATION TO BE ACQUIRED BATTLEFIELD PARK SIGNATURE PARK HISTORIC PARK PLAYGROUND RECREATIONAL CENTER

Aspen Grove to Mack Hatcher Parkway

The Park at Harlinsdale Farm to Cheek Park and Judge Fulton Greer Park

Bicentennial FREEDOM MIDDLE BICENTENNIAL FREEDOM INTERMEDIATE SCHOOL JOHNSON ELEMENTARY SCHOOL Boyd Mill Ave JIM WARREN PARK LEGEND EDUCATION FRANKLIN CARTER WILLIAMSON COUNTY ROADWAYS RAILROADS TRAIL NETWORK STRAHL EXISTING PARK TRAIL EXISTING MULTI-USE TRAIL EXISTING BIKEWAY STREET EXISTING SIDEWALK PROPOSED PARK TRAIL PROPOSED PRIMARY TRAIL - TIER I PROPOSED PRIMARY TRAIL - TIER 2 WILLIAMSON COUNTY LIBRARY ACADEMY SMITH PRESCHOOL PROPOSED BIKEWAY PARK FUTURE PROPOSED SIDEWALK CARTER HILL BATTLEFIELD HISTORIC PLACES PEDESTRIAN CROSSING PROPOSED ENTRANCE PROPOSED TRAILHEAD MILE MARKER BLUEWAY MILE MARKER PROPOSED CANOE ACCESS EXISTING CANOE ACCESS PROPOSED BRIDGE PROPOSED SIGNATURE BRIDGE PARKS + RECREATION FRANKLIN FRANKLIN ELEMENTARY TO BE ACQUIRED BATTLEFIELD PARK PRESERVES/GREENWAYS SIGNATURE PARK HISTORIC PARK PLAYGROUND RECREATIONAL CENTER Downs Blvd DOG PARK CEMETERY LIBRARY BOUNDARIES FRANKLIN CITY LIMITS = URBAN GROWTH BNDRY - = =