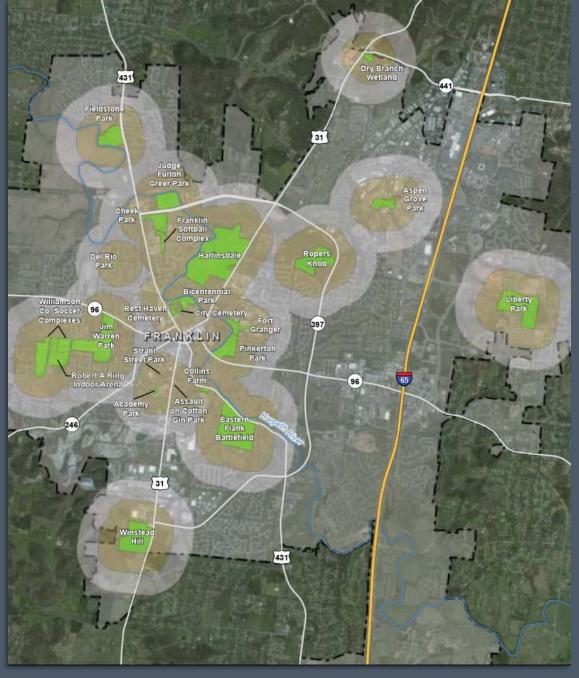

### **KEY OBSERVATIONS**

- Historic Parks over 1/3 of total park acreage
- Lack of neighborhood parks
- No true "regional" park

- Eastern and southeastern areas are underserved
- Lack of multi-use trails
- Harpeth River is a tremendous resource

### **KEY OBSERVATIONS**

- City is dependent on Williamson County for indoor recreation and soccer
- No joint use agreement with Franklin Special School District
- No facilities for lacrosse, rugby, ultimate Frisbee

- Bicentennial Park master plan is outdated
- Potential for Harlinsdale as "Signature" park
- Operational issues at Liberty Park and Jim Warren Park