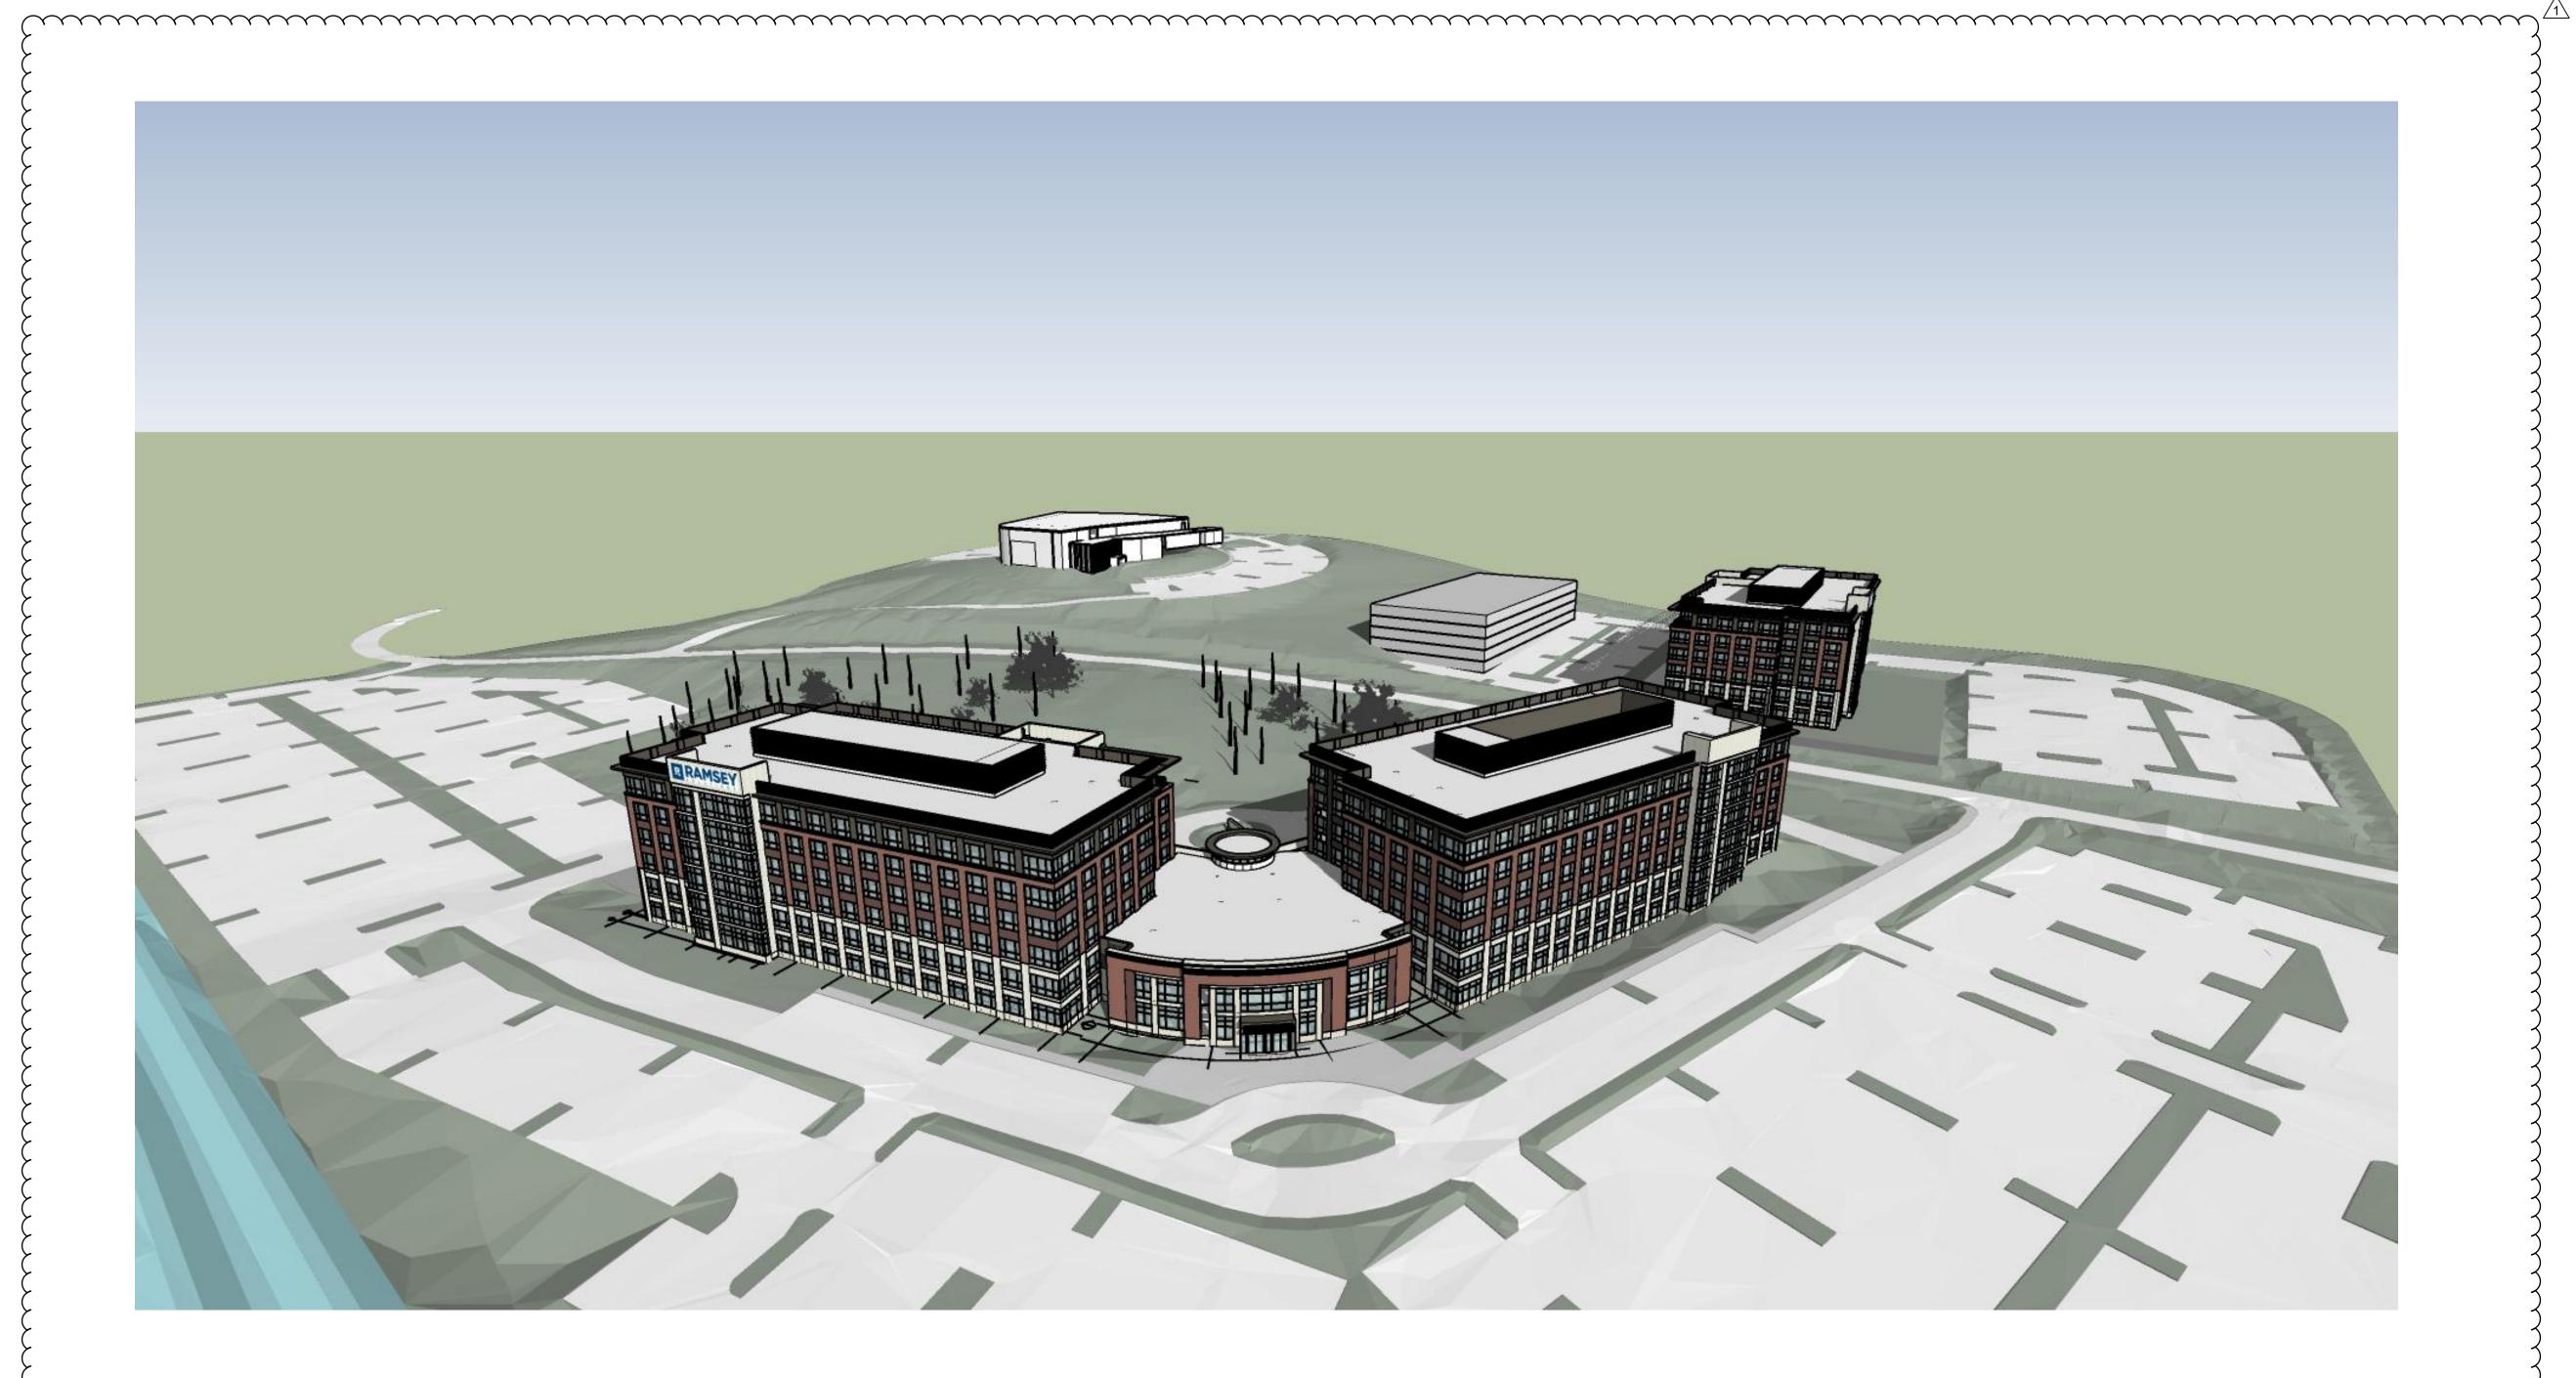

BUILDINGS 1, 2, 3 & 4

MASSING EXHIBIT

SOUTH WEST FACE OF BUILDING

## REVISED PUD PLAN

RAMSEY SOLUTIONS

## BERRY FARMS REAMS-FLEMING TRACT

MATT 5:14-16, LLC.

1011 REAMS FLEMING BLVD FRANKLIN, TN 37064

THIS SITE PLAN HAS BEEN DESIGNED TO MEET THE BERRY FARMS REAMS FLEMING PATTERN BOOK. CHANGES SHALL NOT BE MADE TO THE APPROVED SITE PLAN UNLESS ALSO APPROVED BY THE BERRY FARMS REAMS FLEMING ARCHITECTURAL REVIEW

BUILDING MASSING & ELEVATIONS

A1.1

41138.02 01/14/2019