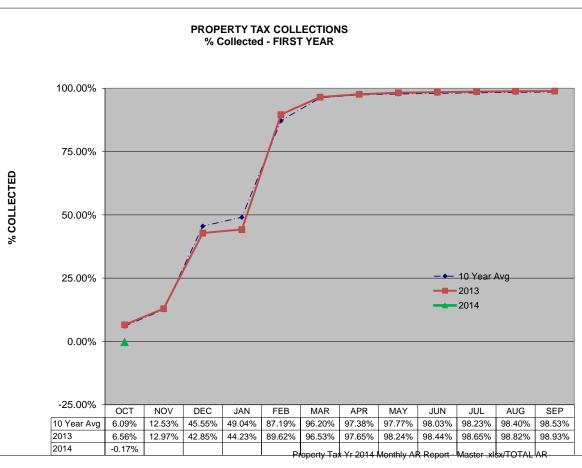

## CITY of FRANKLIN 2014 PROPERTY TAX COLLECTIONS As of October 31, 2014

| YEAR                         | Beginning Balance | 150 Corrections | 600 Refunds | 400 Adjustments | 100 Pickups | 210 Cleanup | 700 Returned<br>Checks | 200 Receipts   | AR Balance   |
|------------------------------|-------------------|-----------------|-------------|-----------------|-------------|-------------|------------------------|----------------|--------------|
| 2014                         | \$14,197,645      | (\$15,828)      | \$0         | \$0             | \$23,826    | \$0         | \$0                    | (\$2,427)      | \$14,203,216 |
| 2013                         | \$12,342,702      | \$12,625        | \$0         | \$8             | \$242,133   | \$310,928   | (\$310,928)            | (\$12,462,859) | \$134,609    |
| 2012                         | \$11,902,186      | (\$37,154)      | \$132,011   | (\$167)         | \$219,575   | \$0         | \$154                  | (\$12,197,436) | \$19,170     |
| Prior Years<br>(2005 - 2011) | \$74,656,547      | (\$172,006)     | \$837,477   | (\$17,310)      | \$1,724,031 | (\$600)     | \$22,114               | (\$76,988,935) | \$61,318     |

Beginning Balance does not include RR & Public Utilities added later, rollbacks & other adjustments RR and Public Utilities typically added in January (reflected in 100 PICKUPS); typically about \$200k annually 2011 and earlier have been turned over to Clerk & Master to initiate legal action for collection Receipts include penalty & interest (bills are issued in October and Penalty/interest apply starting the following March)