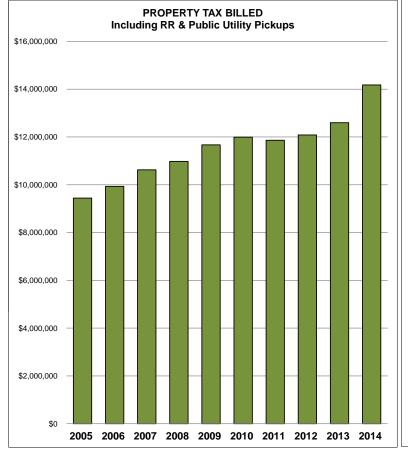

## CITY of FRANKLIN 2014 PROPERTY TAX COLLECTIONS As of October 31, 2014

| YEAR                         | Beginning Balance | 150 Corrections | 600 Refunds | 400 Adjustments | 100 Pickups | 210 Cleanup | 700 Returned<br>Checks | 200 Receipts   | AR Balance   |
|------------------------------|-------------------|-----------------|-------------|-----------------|-------------|-------------|------------------------|----------------|--------------|
| 2014                         | \$14,197,645      | (\$15,828)      | \$0         | \$0             | \$23,826    | \$0         | \$0                    | (\$2,427)      | \$14,203,216 |
| 2013                         | \$12,342,702      | \$12,625        | \$0         | \$8             | \$242,133   | \$310,928   | (\$310,928)            | (\$12,462,859) | \$134,609    |
| 2012                         | \$11,902,186      | (\$37,154)      | \$132,011   | (\$167)         | \$219,575   | \$0         | \$154                  | (\$12,197,436) | \$19,170     |
| Prior Years<br>(2005 - 2011) | \$74,656,547      | (\$172,006)     | \$837,477   | (\$17,310)      | \$1,724,031 | (\$600)     | \$22,114               | (\$76,988,935) | \$61,318     |

Beginning Balance does not include RR & Public Utilities added later, rollbacks & other adjustments RR and Public Utilities typically added in January (reflected in 100 PICKUPS); typically about \$200k annually 2011 and earlier have been turned over to Clerk & Master to initiate legal action for collection Receipts include penalty & interest (bills are issued in October and Penalty/interest apply starting the following March)