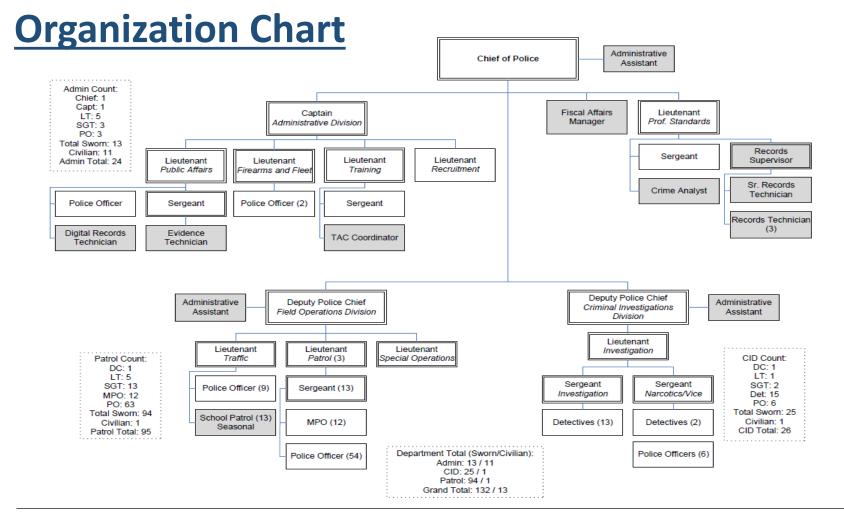

### **Outline**

- Organization Chart
- Base Budget Request
  - Personnel
  - Operations
  - Capital
- Program Enhancements
- Medium-term needs
- Drug Fund