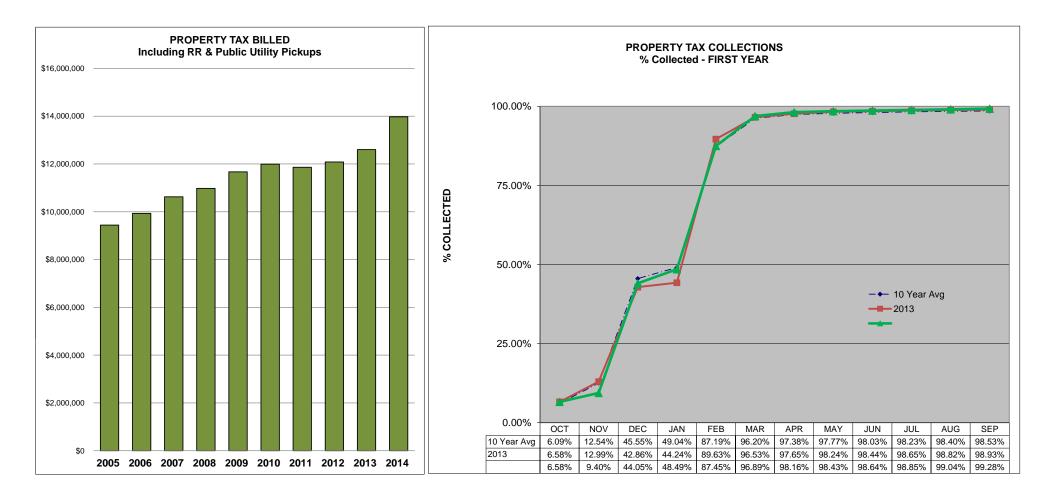

## CITY of FRANKLIN 2014 PROPERTY TAX COLLECTIONS As of September 30, 2015

| YEAR                         | Beginning Balance | 150 Corrections | 600 Refunds | 400 Adjustments | 100 Pickups | 210 Cleanup | 700 Returned<br>Checks | 200 Receipts   | AR Balance |
|------------------------------|-------------------|-----------------|-------------|-----------------|-------------|-------------|------------------------|----------------|------------|
| 2014                         | \$13,742,347      | (\$427,034)     | \$0         | \$0             | \$656,483   | \$256,113   | (\$256,113)            | (\$13,878,552) | \$93,244   |
| 2013                         | \$12,342,702      | \$11,750        | \$0         | \$8             | \$245,827   | \$310,928   | (\$310,928)            | (\$12,583,005) | \$17,282   |
| 2012                         | \$11,902,186      | (\$37,197)      | \$132,011   | (\$167)         | \$219,733   | \$0         | \$154                  | (\$12,202,157) | \$14,563   |
| Prior Years<br>(2005 - 2010) | \$74,656,547      | (\$173,423)     | \$837,477   | (\$17,310)      | \$1,724,372 | (\$600)     | \$22,114               | (\$76,993,367) | \$55,811   |

Beginning Balance does not include RR & Public Utilities added later, rollbacks & other adjustments

RR and Public Utilities typically added in January (reflected in 100 PICKUPS); typically about \$200k annually

2011 and earlier have been turned over to Clerk & Master to initiate legal action for collection

Receipts include penalty & interest (bills are issued in October and Penalty/interest apply starting the following March)