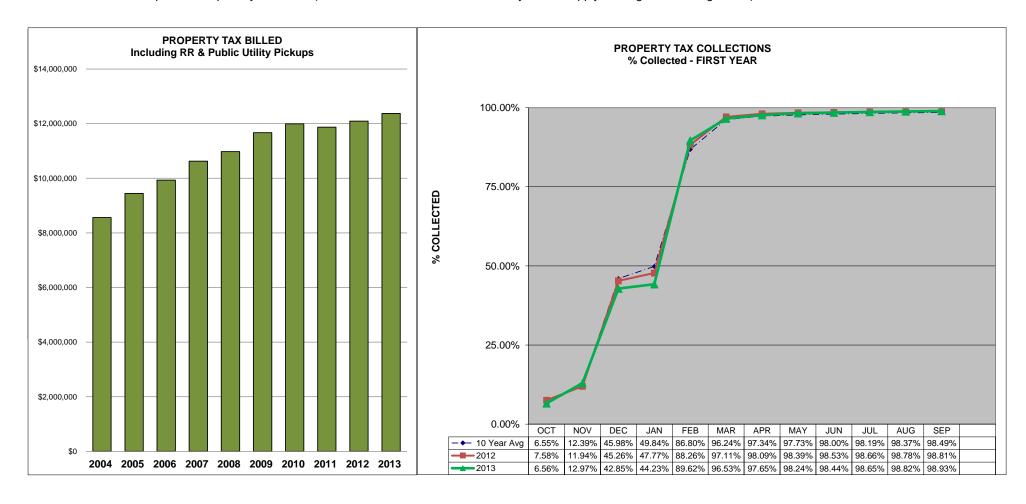

## CITY of FRANKLIN PROPERTY TAX COLLECTIONS

## As of September 30, 2014

| YEAR                         | Beginning Balance | Corrections (150) | Refunds (600) | Adjustments (400) | Pickups (100) | Cleanup (210) | Ret Checks (700) | Receipts (200) | AR Balance |
|------------------------------|-------------------|-------------------|---------------|-------------------|---------------|---------------|------------------|----------------|------------|
| 2013                         | \$12,342,702      | \$12,625          | \$0           | \$8               | \$242,133     | \$310,928     | (\$310,928)      | (\$12,462,859) | \$134,609  |
| 2012                         | \$11,902,186      | (\$28,121)        | \$122,454     | (\$167)           | \$219,510     | \$0           | \$154            | (\$12,097,499) | \$118,518  |
| 2011                         | \$11,718,525      | (\$63,341)        | \$176,380     | (\$120)           | \$214,887     | \$0           | \$1,259          | (\$12,013,772) | \$33,819   |
| Prior Years<br>(2004 - 2010) | \$59,474,053      | (\$65,044)        | \$552,079     | (\$16,477)        | \$1,507,869   | (\$675)       | \$18,315         | (\$61,443,848) | \$26,272   |

Dec receipts for years 2012 and prior include all mail "postmarked" by Dec 31st. Receipts graphed for Dec. 2013 include payments "received" by Dec 31st.

The Beginning Balance does not include Rail Road nor Public Utility tax totaling approximately \$200,000 (typically added in January).

Rollbacks and other adjustments are posted as identified.

Receipts include penalty & interest (bills are issued in October and Penalty/interest apply starting the following March)