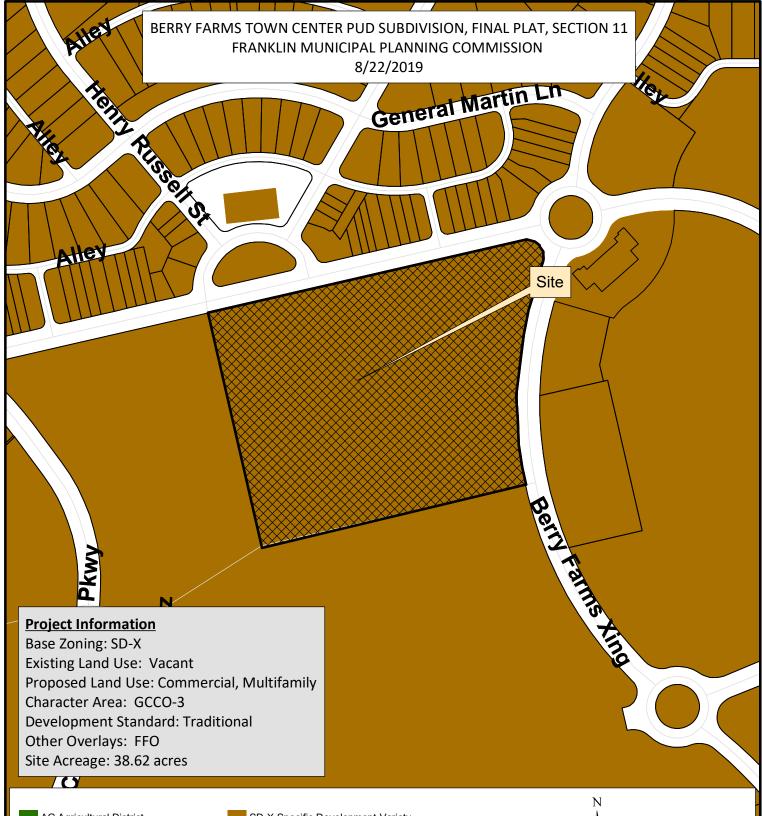

- AG Agricultural District ER Estate Residential R-1 Residential District R-2 Residential District R-3 Residential District R-6 Residential District RM-10 Attached 10 Residential District RM-15 Attached 15 Residential District RM-20 Attached 20 Residential District SD-R Specific Development-Residential
- SD-X Specific Development-Variety
- OR Office Residential District
- GO General Office District
- CC Central Commercial District
- NC Neighborhood Commercial District
- GC General Commercial District
- LI Light Industrial District
- HI Heavy Industrial District
- CI Civic and Institutional District