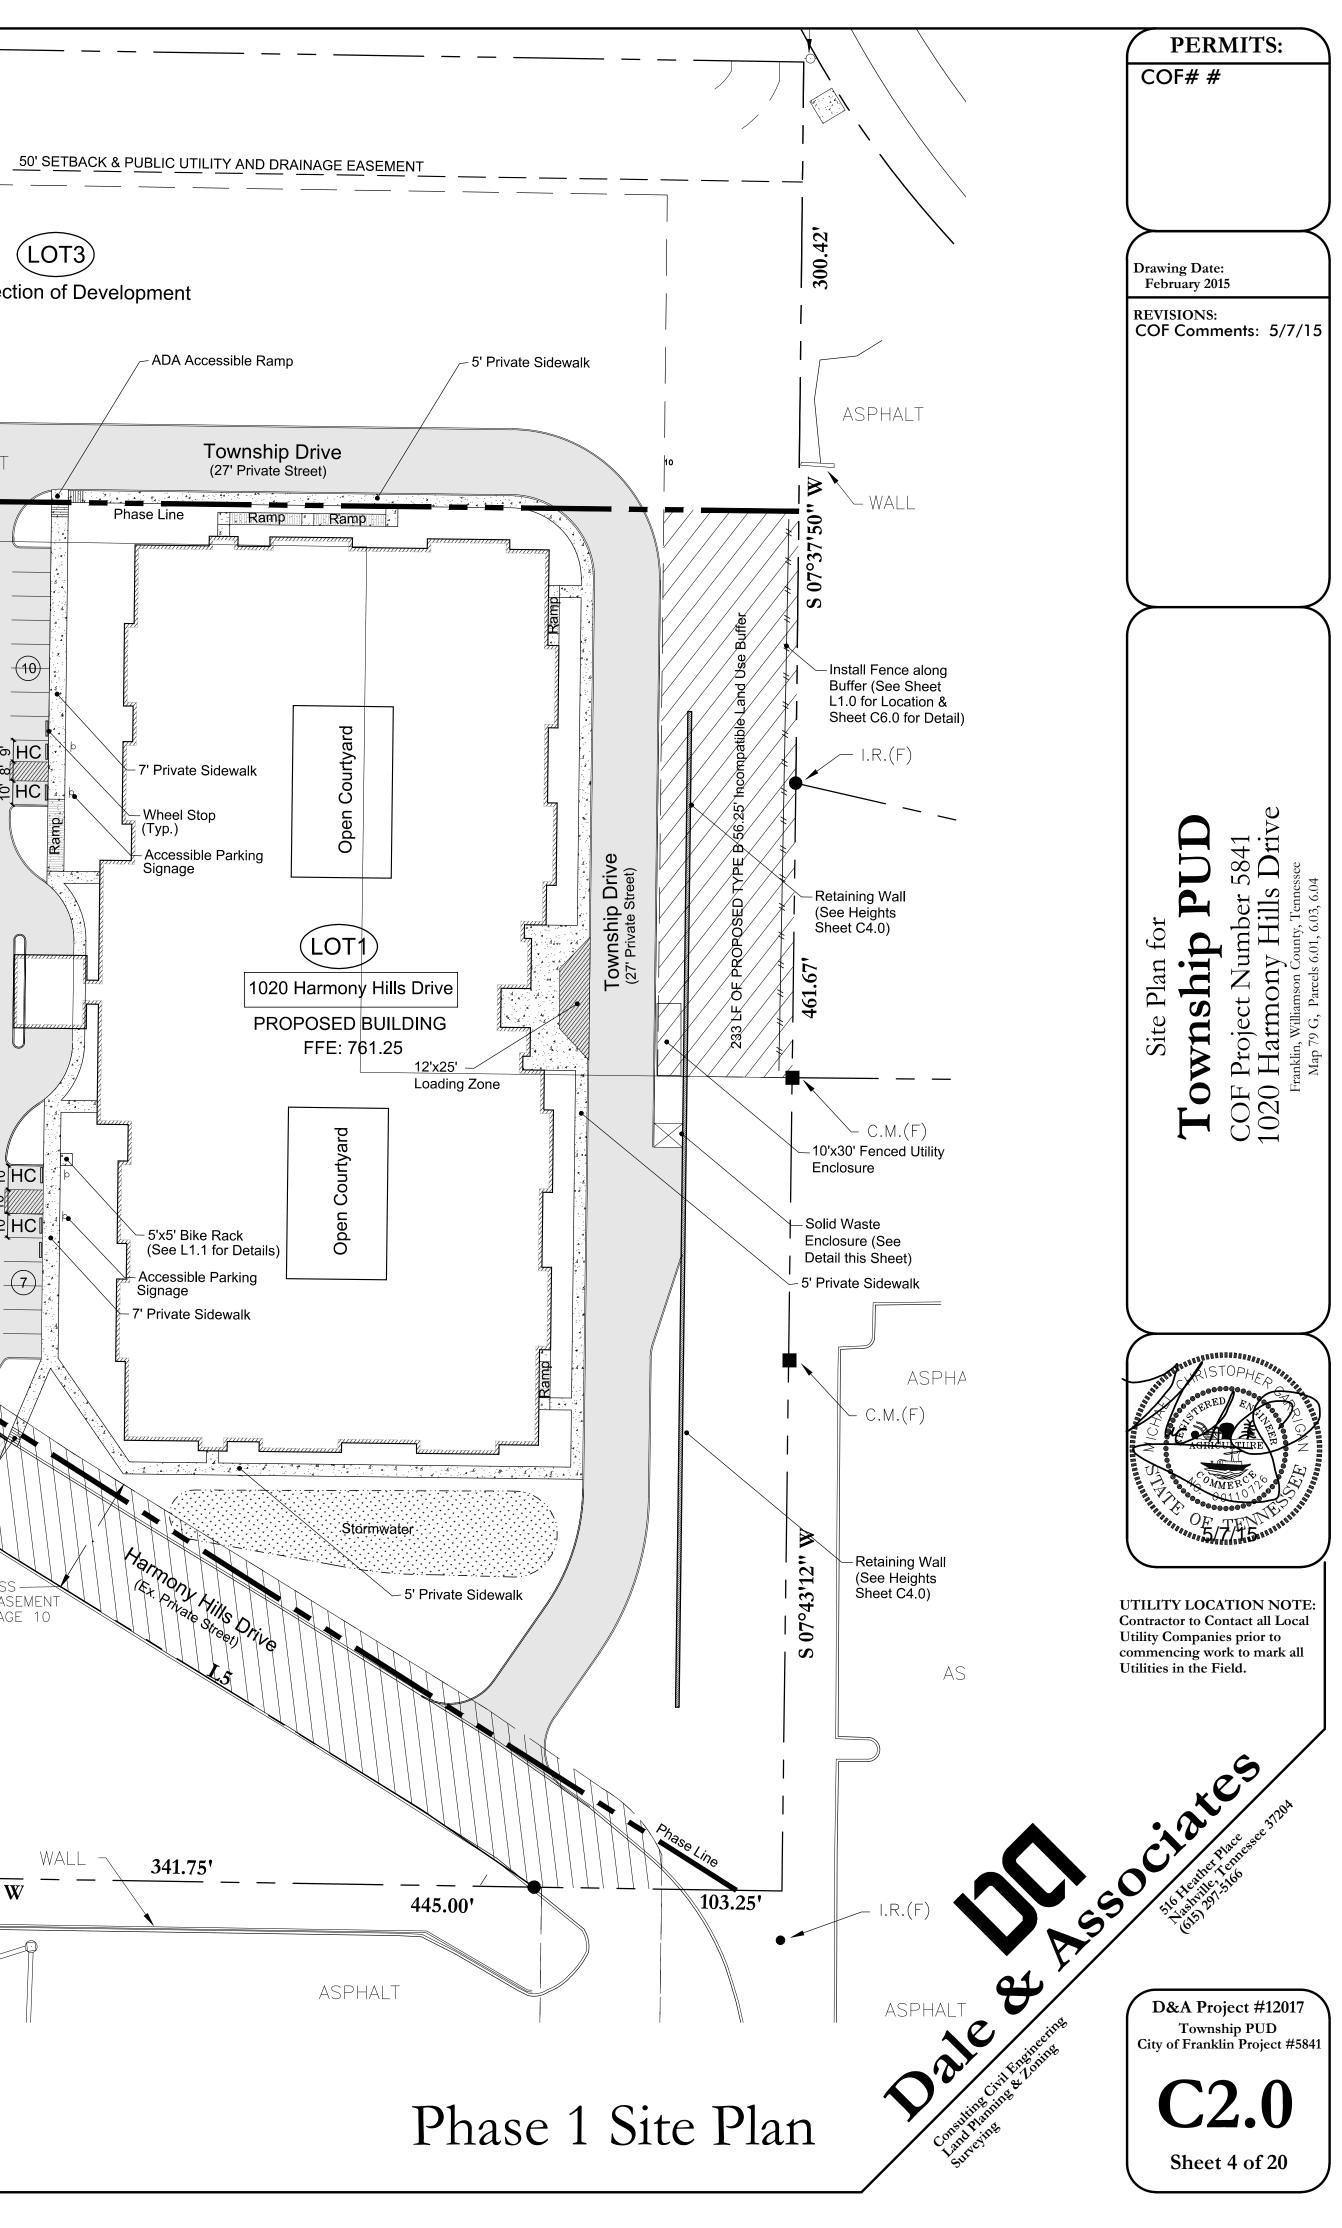

| 40 0 40<br>SCALE:                                                                                                                                                                                                                                                                                                                                                                                                                                                                                                                                                                                                                                                                                                                                                                                                                                                                                                                                                                                                                                                                                                                                                                                                                                                                                                                                                                                                                                                                                                                                                                                                                                                                                                                                                                                                                                                                                                                                                                                                                                                                                                                                                                                                                                                                                                                                                                                                                                                                                                                                                                                                                 |                                                                                                                                                                                                                                                                                                                                                                                                                                                                                                                                       | IMPERVIOUS<br>(SECTION 1)                                                               | EA = 17.291 ACRES<br>= 753,204.516 S.F.<br>AREA = 2.982 ACRES<br>= 129,907 S.F.<br>AREA = 11.689 ACRES<br>= 509,166.23 S.F.                                                                     |
|-----------------------------------------------------------------------------------------------------------------------------------------------------------------------------------------------------------------------------------------------------------------------------------------------------------------------------------------------------------------------------------------------------------------------------------------------------------------------------------------------------------------------------------------------------------------------------------------------------------------------------------------------------------------------------------------------------------------------------------------------------------------------------------------------------------------------------------------------------------------------------------------------------------------------------------------------------------------------------------------------------------------------------------------------------------------------------------------------------------------------------------------------------------------------------------------------------------------------------------------------------------------------------------------------------------------------------------------------------------------------------------------------------------------------------------------------------------------------------------------------------------------------------------------------------------------------------------------------------------------------------------------------------------------------------------------------------------------------------------------------------------------------------------------------------------------------------------------------------------------------------------------------------------------------------------------------------------------------------------------------------------------------------------------------------------------------------------------------------------------------------------------------------------------------------------------------------------------------------------------------------------------------------------------------------------------------------------------------------------------------------------------------------------------------------------------------------------------------------------------------------------------------------------------------------------------------------------------------------------------------------------|---------------------------------------------------------------------------------------------------------------------------------------------------------------------------------------------------------------------------------------------------------------------------------------------------------------------------------------------------------------------------------------------------------------------------------------------------------------------------------------------------------------------------------------|-----------------------------------------------------------------------------------------|-------------------------------------------------------------------------------------------------------------------------------------------------------------------------------------------------|
|                                                                                                                                                                                                                                                                                                                                                                                                                                                                                                                                                                                                                                                                                                                                                                                                                                                                                                                                                                                                                                                                                                                                                                                                                                                                                                                                                                                                                                                                                                                                                                                                                                                                                                                                                                                                                                                                                                                                                                                                                                                                                                                                                                                                                                                                                                                                                                                                                                                                                                                                                                                                                                   |                                                                                                                                                                                                                                                                                                                                                                                                                                                                                                                                       |                                                                                         |                                                                                                                                                                                                 |
| Sito Do                                                                                                                                                                                                                                                                                                                                                                                                                                                                                                                                                                                                                                                                                                                                                                                                                                                                                                                                                                                                                                                                                                                                                                                                                                                                                                                                                                                                                                                                                                                                                                                                                                                                                                                                                                                                                                                                                                                                                                                                                                                                                                                                                                                                                                                                                                                                                                                                                                                                                                                                                                                                                           |                                                                                                                                                                                                                                                                                                                                                                                                                                                                                                                                       |                                                                                         |                                                                                                                                                                                                 |
| Site Da                                                                                                                                                                                                                                                                                                                                                                                                                                                                                                                                                                                                                                                                                                                                                                                                                                                                                                                                                                                                                                                                                                                                                                                                                                                                                                                                                                                                                                                                                                                                                                                                                                                                                                                                                                                                                                                                                                                                                                                                                                                                                                                                                                                                                                                                                                                                                                                                                                                                                                                                                                                                                           |                                                                                                                                                                                                                                                                                                                                                                                                                                                                                                                                       |                                                                                         |                                                                                                                                                                                                 |
| PROJECT NAME:<br>PROJECT #                                                                                                                                                                                                                                                                                                                                                                                                                                                                                                                                                                                                                                                                                                                                                                                                                                                                                                                                                                                                                                                                                                                                                                                                                                                                                                                                                                                                                                                                                                                                                                                                                                                                                                                                                                                                                                                                                                                                                                                                                                                                                                                                                                                                                                                                                                                                                                                                                                                                                                                                                                                                        | Township PUD                                                                                                                                                                                                                                                                                                                                                                                                                                                                                                                          |                                                                                         |                                                                                                                                                                                                 |
| SUBDIVISION:                                                                                                                                                                                                                                                                                                                                                                                                                                                                                                                                                                                                                                                                                                                                                                                                                                                                                                                                                                                                                                                                                                                                                                                                                                                                                                                                                                                                                                                                                                                                                                                                                                                                                                                                                                                                                                                                                                                                                                                                                                                                                                                                                                                                                                                                                                                                                                                                                                                                                                                                                                                                                      | <br>Williamson Square Subdivision                                                                                                                                                                                                                                                                                                                                                                                                                                                                                                     |                                                                                         |                                                                                                                                                                                                 |
| LOT NUMBER:                                                                                                                                                                                                                                                                                                                                                                                                                                                                                                                                                                                                                                                                                                                                                                                                                                                                                                                                                                                                                                                                                                                                                                                                                                                                                                                                                                                                                                                                                                                                                                                                                                                                                                                                                                                                                                                                                                                                                                                                                                                                                                                                                                                                                                                                                                                                                                                                                                                                                                                                                                                                                       | N/A                                                                                                                                                                                                                                                                                                                                                                                                                                                                                                                                   |                                                                                         |                                                                                                                                                                                                 |
| ADDRESS:                                                                                                                                                                                                                                                                                                                                                                                                                                                                                                                                                                                                                                                                                                                                                                                                                                                                                                                                                                                                                                                                                                                                                                                                                                                                                                                                                                                                                                                                                                                                                                                                                                                                                                                                                                                                                                                                                                                                                                                                                                                                                                                                                                                                                                                                                                                                                                                                                                                                                                                                                                                                                          | 1127 Murfreesboro Road                                                                                                                                                                                                                                                                                                                                                                                                                                                                                                                |                                                                                         |                                                                                                                                                                                                 |
| CITY:                                                                                                                                                                                                                                                                                                                                                                                                                                                                                                                                                                                                                                                                                                                                                                                                                                                                                                                                                                                                                                                                                                                                                                                                                                                                                                                                                                                                                                                                                                                                                                                                                                                                                                                                                                                                                                                                                                                                                                                                                                                                                                                                                                                                                                                                                                                                                                                                                                                                                                                                                                                                                             | Franklin                                                                                                                                                                                                                                                                                                                                                                                                                                                                                                                              | 1.1                                                                                     |                                                                                                                                                                                                 |
|                                                                                                                                                                                                                                                                                                                                                                                                                                                                                                                                                                                                                                                                                                                                                                                                                                                                                                                                                                                                                                                                                                                                                                                                                                                                                                                                                                                                                                                                                                                                                                                                                                                                                                                                                                                                                                                                                                                                                                                                                                                                                                                                                                                                                                                                                                                                                                                                                                                                                                                                                                                                                                   |                                                                                                                                                                                                                                                                                                                                                                                                                                                                                                                                       |                                                                                         |                                                                                                                                                                                                 |
| COUNTY:                                                                                                                                                                                                                                                                                                                                                                                                                                                                                                                                                                                                                                                                                                                                                                                                                                                                                                                                                                                                                                                                                                                                                                                                                                                                                                                                                                                                                                                                                                                                                                                                                                                                                                                                                                                                                                                                                                                                                                                                                                                                                                                                                                                                                                                                                                                                                                                                                                                                                                                                                                                                                           | Williamson County                                                                                                                                                                                                                                                                                                                                                                                                                                                                                                                     |                                                                                         |                                                                                                                                                                                                 |
| COUNTY:<br>STATE:<br>CIVIL DISTRICT:<br>EXISTING ZONING & CHARACTER OV:<br>OTHER APPLICABLE OVERLAYS:                                                                                                                                                                                                                                                                                                                                                                                                                                                                                                                                                                                                                                                                                                                                                                                                                                                                                                                                                                                                                                                                                                                                                                                                                                                                                                                                                                                                                                                                                                                                                                                                                                                                                                                                                                                                                                                                                                                                                                                                                                                                                                                                                                                                                                                                                                                                                                                                                                                                                                                             | Williamson CountyTennessee9thSD-X (3.39/68,961) / MECO-9PUD                                                                                                                                                                                                                                                                                                                                                                                                                                                                           |                                                                                         |                                                                                                                                                                                                 |
| COUNTY:<br>STATE:<br>CIVIL DISTRICT:<br>EXISTING ZONING & CHARACTER OV:                                                                                                                                                                                                                                                                                                                                                                                                                                                                                                                                                                                                                                                                                                                                                                                                                                                                                                                                                                                                                                                                                                                                                                                                                                                                                                                                                                                                                                                                                                                                                                                                                                                                                                                                                                                                                                                                                                                                                                                                                                                                                                                                                                                                                                                                                                                                                                                                                                                                                                                                                           | Williamson CountyTennessee9thSD-X (3.39/68,961) / MECO-9PUD                                                                                                                                                                                                                                                                                                                                                                                                                                                                           |                                                                                         |                                                                                                                                                                                                 |
| COUNTY:<br>STATE:<br>CIVIL DISTRICT:<br>EXISTING ZONING & CHARACTER OV:<br>OTHER APPLICABLE OVERLAYS:<br>APPLICABLE DEVELPMENT STANDARDS:<br>ACREAGE OF SITE/PROJECT AREA:<br>SQUARE FOOTAGE OF SITE:<br>MINIMUM REQUIRED SETBACK LINES:<br>YARD FRONTING ON STREET:<br>SIDE YARD:<br>REAR YARD:                                                                                                                                                                                                                                                                                                                                                                                                                                                                                                                                                                                                                                                                                                                                                                                                                                                                                                                                                                                                                                                                                                                                                                                                                                                                                                                                                                                                                                                                                                                                                                                                                                                                                                                                                                                                                                                                                                                                                                                                                                                                                                                                                                                                                                                                                                                                  | Williamson CountyTennessee9thSD-X (3.39/68,961) / MECO-9PUD: Conventional17.30 Acres753,204 ± Square FeetN/A Front10 Feet30 Feet                                                                                                                                                                                                                                                                                                                                                                                                      |                                                                                         |                                                                                                                                                                                                 |
| COUNTY:<br>STATE:<br>CIVIL DISTRICT:<br>EXISTING ZONING & CHARACTER OV:<br>OTHER APPLICABLE OVERLAYS:<br>APPLICABLE DEVELPMENT STANDARDS:<br>ACREAGE OF SITE/PROJECT AREA:<br>SQUARE FOOTAGE OF SITE:<br>MINIMUM REQUIRED SETBACK LINES:<br>YARD FRONTING ON STREET:<br>SIDE YARD:<br>REAR YARD:<br>DEVELOPER:                                                                                                                                                                                                                                                                                                                                                                                                                                                                                                                                                                                                                                                                                                                                                                                                                                                                                                                                                                                                                                                                                                                                                                                                                                                                                                                                                                                                                                                                                                                                                                                                                                                                                                                                                                                                                                                                                                                                                                                                                                                                                                                                                                                                                                                                                                                    | Williamson CountyTennessee9thSD-X (3.39/68,961) /MECO-9PUD: Conventional17.30 Acres753,204 ± Square FeetN/A Front10 Feet30 FeetJD Eatherly                                                                                                                                                                                                                                                                                                                                                                                            |                                                                                         |                                                                                                                                                                                                 |
| COUNTY:<br>STATE:<br>CIVIL DISTRICT:<br>EXISTING ZONING & CHARACTER OV:<br>OTHER APPLICABLE OVERLAYS:<br>APPLICABLE DEVELPMENT STANDARDS:<br>ACREAGE OF SITE/PROJECT AREA:<br>SQUARE FOOTAGE OF SITE:<br>MINIMUM REQUIRED SETBACK LINES:<br>YARD FRONTING ON STREET:<br>SIDE YARD:<br>REAR YARD:<br>DEVELOPER:<br>ADDRESS:<br>PHONE NUMBER:<br>FAX NUMBER:                                                                                                                                                                                                                                                                                                                                                                                                                                                                                                                                                                                                                                                                                                                                                                                                                                                                                                                                                                                                                                                                                                                                                                                                                                                                                                                                                                                                                                                                                                                                                                                                                                                                                                                                                                                                                                                                                                                                                                                                                                                                                                                                                                                                                                                                        | Williamson CountyTennessee9thSD-X (3.39/68,961) / MECO-9PUD: Conventional17.30 Acres753,204 ± Square FeetN/A Front10 Feet30 Feet                                                                                                                                                                                                                                                                                                                                                                                                      |                                                                                         |                                                                                                                                                                                                 |
| COUNTY:<br>STATE:<br>CIVIL DISTRICT:<br>EXISTING ZONING & CHARACTER OV:<br>OTHER APPLICABLE OVERLAYS:<br>APPLICABLE DEVELPMENT STANDARDS:<br>ACREAGE OF SITE/PROJECT AREA:<br>SQUARE FOOTAGE OF SITE:<br>MINIMUM REQUIRED SETBACK LINES:<br>YARD FRONTING ON STREET:<br>SIDE YARD:<br>REAR YARD:<br>DEVELOPER:<br>ADDRESS:<br>PHONE NUMBER:                                                                                                                                                                                                                                                                                                                                                                                                                                                                                                                                                                                                                                                                                                                                                                                                                                                                                                                                                                                                                                                                                                                                                                                                                                                                                                                                                                                                                                                                                                                                                                                                                                                                                                                                                                                                                                                                                                                                                                                                                                                                                                                                                                                                                                                                                       | Williamson CountyTennessee9thSD-X (3.39/68,961) /MECO-9PUD: Conventional17.30 Acres753,204 ± Square FeetN/A Front10 Feet30 FeetJD Eatherly1720 West End Avenue # 600Nashville, TN 37027                                                                                                                                                                                                                                                                                                                                               |                                                                                         |                                                                                                                                                                                                 |
| COUNTY:<br>STATE:<br>CIVIL DISTRICT:<br>EXISTING ZONING & CHARACTER OV:<br>OTHER APPLICABLE OVERLAYS:<br>APPLICABLE DEVELPMENT STANDARDS:<br>ACREAGE OF SITE/PROJECT AREA:<br>SQUARE FOOTAGE OF SITE:<br>MINIMUM REQUIRED SETBACK LINES:<br>YARD FRONTING ON STREET:<br>SIDE YARD:<br>SIDE YARD:<br>DEVELOPER:<br>ADDRESS:<br>PHONE NUMBER:<br>FAX NUMBER:<br>FAX NUMBER:<br>EMAIL ADDRESS:<br>CONTACT NAME:<br>APPLICANT:                                                                                                                                                                                                                                                                                                                                                                                                                                                                                                                                                                                                                                                                                                                                                                                                                                                                                                                                                                                                                                                                                                                                                                                                                                                                                                                                                                                                                                                                                                                                                                                                                                                                                                                                                                                                                                                                                                                                                                                                                                                                                                                                                                                                        | Williamson CountyTennessee9thSD-X (3.39/68,961) / MECO-9PUDConventional17.30 Acres753,204 ± Square FeetN/A Front10 Feet30 FeetJD Eatherly1720 West End Avenue # 600Nashville, TN 37027(615) 373-8850                                                                                                                                                                                                                                                                                                                                  |                                                                                         |                                                                                                                                                                                                 |
| COUNTY:<br>STATE:<br>CIVIL DISTRICT:<br>EXISTING ZONING & CHARACTER OV:<br>OTHER APPLICABLE OVERLAYS:<br>APPLICABLE DEVELPMENT STANDARDS:<br>ACREAGE OF SITE/PROJECT AREA:<br>SQUARE FOOTAGE OF SITE:<br>MINIMUM REQUIRED SETBACK LINES:<br>YARD FRONTING ON STREET:<br>SIDE YARD:<br>NICH YARD:<br>DEVELOPER:<br>ADDRESS:<br>PHONE NUMBER:<br>FAX NUMBER:<br>EMAIL ADDRESS:<br>CONTACT NAME:                                                                                                                                                                                                                                                                                                                                                                                                                                                                                                                                                                                                                                                                                                                                                                                                                                                                                                                                                                                                                                                                                                                                                                                                                                                                                                                                                                                                                                                                                                                                                                                                                                                                                                                                                                                                                                                                                                                                                                                                                                                                                                                                                                                                                                     | Williamson County    Tennessee    9th    SD-X (3.39/68,961) /MECO-9    PUD    : Conventional    17.30 Acres    753,204 ± Square Feet    N/A Front    10 Feet    30 Feet    JD Eatherly    1720 West End Avenue # 600    Nashville, TN 37027    (615) 373-8850                                                                                                                                                                                                                                                                         |                                                                                         |                                                                                                                                                                                                 |
| COUNTY:<br>STATE:<br>CIVIL DISTRICT:<br>EXISTING ZONING & CHARACTER OV:<br>OTHER APPLICABLE OVERLAYS:<br>APPLICABLE DEVELPMENT STANDARDS:<br>ACREAGE OF SITE/PROJECT AREA:<br>SQUARE FOOTAGE OF SITE:<br>MINIMUM REQUIRED SETBACK LINES:<br>YARD FRONTING ON STREET:<br>SIDE YARD:<br>VARD FRONTING ON STREET:<br>SIDE YARD:<br>DEVELOPER:<br>ADDRESS:<br>PHONE NUMBER:<br>FAX NUMBER:<br>ADDRESS:<br>PHONE NUMBER:<br>ADDRESS:<br>PHONE NUMBER:<br>ADDRESS:<br>PHONE NUMBER:                                                                                                                                                                                                                                                                                                                                                                                                                                                                                                                                                                                                                                                                                                                                                                                                                                                                                                                                                                                                                                                                                                                                                                                                                                                                                                                                                                                                                                                                                                                                                                                                                                                                                                                                                                                                                                                                                                                                                                                                                                                                                                                                                     | Williamson County    Tennessee    9th    SD-X (3.39/68,961) / MECO-9    PUD    Conventional    17.30 Acres    753,204 ± Square Feet    N/A Front    10 Feet    30 Feet    JD Eatherly    1720 West End Avenue # 600    Nashville, TN 37027    (615) 373-8850                                                                                                                                                                                                                                                                          |                                                                                         |                                                                                                                                                                                                 |
| COUNTY:<br>STATE:<br>CIVIL DISTRICT:<br>EXISTING ZONING & CHARACTER OV:<br>OTHER APPLICABLE OVERLAYS:<br>APPLICABLE DEVELPMENT STANDARDS:<br>ACREAGE OF SITE/PROJECT AREA:<br>SQUARE FOOTAGE OF SITE:<br>MINIMUM REQUIRED SETBACK LINES:<br>YARD FRONTING ON STREET:<br>SIDE YARD:<br>SIDE YARD:<br>OEVELOPER:<br>ADDRESS:<br>PHONE NUMBER:<br>FAX NUMBER:<br>CONTACT NAME:<br>ADDRESS:<br>ADDRESS:<br>PHONE NUMBER:<br>FAX NUMBER:                                                                                                                                                                                                                                                                                                                                                                                                                                                                                                                                                                                                                                                                                                                                                                                                                                                                                                                                                                                                                                                                                                                                                                                                                                                                                                                                                                                                                                                                                                                                                                                                                                                                                                                                                                                                                                                                                                                                                                                                                                                        | Williamson CountyTennessee9thSD-X (3.39/68,961) /MECO-9PUDConventional17.30 Acres753,204 ± Square FeetN/A Front10 Feet30 FeetJD Eatherly1720 West End Avenue # 600Nashville, TN 37027(615) 373-8850                                                                                                                                                                                                                                                                                                                                   |                                                                                         |                                                                                                                                                                                                 |
| COUNTY:<br>STATE:<br>CIVIL DISTRICT:<br>EXISTING ZONING & CHARACTER OV:<br>OTHER APPLICABLE OVERLAYS:<br>APPLICABLE DEVELPMENT STANDARDS:<br>ACREAGE OF SITE/PROJECT AREA:<br>SQUARE FOOTAGE OF SITE:<br>MINIMUM REQUIRED SETBACK LINES:<br>YARD FRONTING ON STREET:<br>SIDE YARD:<br>VARD FRONTING ON STREET:<br>SIDE YARD:<br>DEVELOPER:<br>ADDRESS:<br>PHONE NUMBER:<br>FAX NUMBER:<br>ADDRESS:<br>PHONE NUMBER:<br>ADDRESS:<br>PHONE NUMBER:<br>ADDRESS:<br>PHONE NUMBER:                                                                                                                                                                                                                                                                                                                                                                                                                                                                                                                                                                                                                                                                                                                                                                                                                                                                                                                                                                                                                                                                                                                                                                                                                                                                                                                                                                                                                                                                                                                                                                                                                                                                                                                                                                                                                                                                                                                                                                                                                                                                                                                                                     | Williamson CountyTennessee9thSD-X (3.39/68,961) / MECO-9PUDConventional17.30 Acres753,204 ± Square FeetN/A Front10 Feet30 FeetJD Eatherly1720 West End Avenue # 600Nashville, TN 37027(615) 373-8850                                                                                                                                                                                                                                                                                                                                  |                                                                                         |                                                                                                                                                                                                 |
| COUNTY:<br>STATE:<br>CIVIL DISTRICT:<br>EXISTING ZONING & CHARACTER OV:<br>OTHER APPLICABLE OVERLAYS:<br>APPLICABLE DEVELPMENT STANDARDS:<br>ACREAGE OF SITE/PROJECT AREA:<br>SQUARE FOOTAGE OF SITE:<br>MINIMUM REQUIRED SETBACK LINES:<br>YARD FRONTING ON STREET:<br>SIDE YARD:<br>AREAR YARD:<br>DEVELOPER:<br>ADDRESS:<br>PHONE NUMBER:<br>FAX NUMBER:<br>EMAIL ADDRESS:<br>CONTACT NAME:<br>APPLICANT:<br>ADDRESS:<br>PHONE NUMBER:<br>FAX NUMBER:<br>FAX NUMBER:<br>FAX NUMBER:<br>FAX NUMBER:<br>CONTACT NAME:<br>FAX NUMBER:<br>CONTACT NAME:<br>BUILDING SQUARE FOOTAGE:                                                                                                                                                                                                                                                                                                                                                                                                                                                                                                                                                                                                                                                                                                                                                                                                                                                                                                                                                                                                                                                                                                                                                                                                                                                                                                                                                                                                                                                                                                                                                                                                                                                                                                                                                                                                                                                                                                                                                                                                                                                | Williamson CountyTennessee9thSD-X (3.39/68,961) / MECO-9PUDConventional17.30 Acres753,204 ± Square FeetN/A Front10 Feet30 FeetJD Eatherly1720 West End Avenue # 600Nashville, TN 37027(615) 373-8850                                                                                                                                                                                                                                                                                                                                  |                                                                                         |                                                                                                                                                                                                 |
| COUNTY:<br>STATE:<br>CIVIL DISTRICT:<br>EXISTING ZONING & CHARACTER OV:<br>OTHER APPLICABLE OVERLAYS:<br>APPLICABLE DEVELPMENT STANDARDS:<br>ACREAGE OF SITE/PROJECT AREA:<br>SQUARE FOOTAGE OF SITE:<br>MINIMUM REQUIRED SETBACK LINES:<br>YARD FRONTING ON STREET:<br>SIDE YARD:<br>NEAR YARD:<br>DEVELOPER:<br>ADDRESS:<br>PHONE NUMBER:<br>FAX NUMBER:<br>EMAIL ADDRESS:<br>CONTACT NAME:<br>ADDRESS:<br>PHONE NUMBER:<br>FAX NUMBER:<br>FAX NUMBER:<br>FAX NUMBER:<br>FAX NUMBER:<br>FAX NUMBER:<br>CONTACT NAME:<br>BUILDING SQUARE FOOTAGE:<br>BUILDING HEIGHT:<br>MAXIMUM FLOOR AREA RATIO:                                                                                                                                                                                                                                                                                                                                                                                                                                                                                                                                                                                                                                                                                                                                                                                                                                                                                                                                                                                                                                                                                                                                                                                                                                                                                                                                                                                                                                                                                                                                                                                                                                                                                                                                                                                                                                                                                                                                                                                                                               | Williamson CountyTennessee9thSD-X (3.39/68,961) / MECO-9PUDConventional17.30 Acres753,204 ± Square FeetN/A Front10 Feet30 FeetJD Eatherly1720 West End Avenue # 600Nashville, TN 37027(615) 373-8850                                                                                                                                                                                                                                                                                                                                  |                                                                                         |                                                                                                                                                                                                 |
| COUNTY:<br>STATE:<br>CIVIL DISTRICT:<br>EXISTING ZONING & CHARACTER OV:<br>OTHER APPLICABLE OVERLAYS:<br>APPLICABLE DEVELPMENT STANDARDS:<br>ACREAGE OF SITE/PROJECT AREA:<br>SQUARE FOOTAGE OF SITE:<br>MINIMUM REQUIRED SETBACK LINES:<br>YARD FRONTING ON STREET:<br>SIDE YARD:<br>ACREAR YARD:<br>DEVELOPER:<br>ADDRESS:<br>PHONE NUMBER:<br>FAX NUMBER:<br>EMAIL ADDRESS:<br>CONTACT NAME:<br>APPLICANT:<br>ADDRESS:<br>PHONE NUMBER:<br>FAX NUMBER:<br>FAX NUMBER:<br>FAX NUMBER:<br>FAX NUMBER:<br>CONTACT NAME:<br>BUILDING SQUARE FOOTAGE:<br>BUILDING HEIGHT:<br>MAXIMUM FLOOR AREA RATIO:<br>FLOOR AREA RATIO OF SITE:                                                                                                                                                                                                                                                                                                                                                                                                                                                                                                                                                                                                                                                                                                                                                                                                                                                                                                                                                                                                                                                                                                                                                                                                                                                                                                                                                                                                                                                                                                                                                                                                                                                                                                                                                                                                                                                                                                                                                                                                 | Williamson CountyTennessee9thSD-X (3.39/68,961) /MECO-9PUDConventional17.30 Acres753,204 ± Square FeetN/A Front10 Feet30 FeetJD Eatherly1720 West End Avenue # 600Nashville, TN 37027(615) 373-8850                                                                                                                                                                                                                                                                                                                                   |                                                                                         |                                                                                                                                                                                                 |
| COUNTY:<br>STATE:<br>CIVIL DISTRICT:<br>EXISTING ZONING & CHARACTER OV:<br>OTHER APPLICABLE OVERLAYS:<br>APPLICABLE DEVELPMENT STANDARDS:<br>ACREAGE OF SITE/PROJECT AREA:<br>SQUARE FOOTAGE OF SITE:<br>MINIMUM REQUIRED SETBACK LINES:<br>YARD FRONTING ON STREET:<br>SIDE YARD:<br>NEAR YARD:<br>DEVELOPER:<br>ADDRESS:<br>PHONE NUMBER:<br>FAX NUMBER:<br>EMAIL ADDRESS:<br>CONTACT NAME:<br>ADDRESS:<br>PHONE NUMBER:<br>FAX NUMBER:<br>FAX NUMBER:<br>FAX NUMBER:<br>FAX NUMBER:<br>FAX NUMBER:<br>CONTACT NAME:<br>BUILDING SQUARE FOOTAGE:<br>BUILDING HEIGHT:<br>MAXIMUM FLOOR AREA RATIO:                                                                                                                                                                                                                                                                                                                                                                                                                                                                                                                                                                                                                                                                                                                                                                                                                                                                                                                                                                                                                                                                                                                                                                                                                                                                                                                                                                                                                                                                                                                                                                                                                                                                                                                                                                                                                                                                                                                                                                                                                               | Williamson CountyTennessee9thSD-X (3.39/68,961) / MECO-9PUDConventional17.30 Acres753,204 ± Square FeetN/A Front10 Feet30 FeetJD Eatherly1720 West End Avenue # 600Nashville, TN 37027(615) 373-8850                                                                                                                                                                                                                                                                                                                                  |                                                                                         | EN SPACE AREAS                                                                                                                                                                                  |
| COUNTY:<br>STATE:<br>CIVIL DISTRICT:<br>EXISTING ZONING & CHARACTER OV:<br>OTHER APPLICABLE OVERLAYS:<br>APPLICABLE DEVELPMENT STANDARDS:<br>ACREAGE OF SITE/PROJECT AREA:<br>SQUARE FOOTAGE OF SITE:<br>MINIMUM REQUIRED SETBACK LINES:<br>YARD FRONTING ON STREET:<br>SIDE YARD:<br>NINIMUM REQUIRED SETBACK LINES:<br>YARD FRONTING ON STREET:<br>SIDE YARD:<br>NARD FRONTING ON STREET:<br>SIDE YARD:<br>DEVELOPER:<br>ADDRESS:<br>PHONE NUMBER:<br>FAX NUMBER:<br>EMAIL ADDRESS:<br>CONTACT NAME:<br>ADDRESS:<br>PHONE NUMBER:<br>FAX NUMBER:<br>E-MAIL ADDRESS:<br>CONTACT NAME:<br>BUILDING SQUARE FOOTAGE:<br>BUILDING HEIGHT:<br>MAXIMUM FLOOR AREA RATIO:<br>FLOOR AREA RATIO OF SITE:<br>PROPOSED LANDSCAPE SURFACE                                                                                                                                                                                                                                                                                                                                                                                                                                                                                                                                                                                                                                                                                                                                                                                                                                                                                                                                                                                                                                                                                                                                                                                                                                                                                                                                                                                                                                                                                                                                                                                                                                                                                                                                                                                                                                                                                                    | Williamson CountyTennessee9thSD-X (3.39/68,961) / MECO-9PUDConventional17.30 Acres753,204 ± Square FeetN/A Front10 Feet30 FeetJD Eatherly1720 West End Avenue # 600Nashville, TN 37027(615) 373-8850JD EatherlyJD EatherlyJD EatherlyJD EatherlyJD EatherlySole and Associates, Inc.516 Heather Place, Nashville 37204297-5166 Ext. 115269-7905Michael@daleandassociates.netMichael Garrigan, PENo Square Feet ExistingProposed 59,736 SF ±1 Story MaximumN/A0.08 (Phase 1 Only)(See Landscape Plans)0.5 Spaces/ Unit Assisted Living |                                                                                         | RMAL TYPE SQ/FT ACREAGE<br>CKET PARK 22,420 SF 0.51                                                                                                                                             |
| COUNTY:<br>STATE:<br>CIVIL DISTRICT:<br>EXISTING ZONING & CHARACTER OV:<br>OTHER APPLICABLE OVERLAYS:<br>APPLICABLE DEVELPMENT STANDARDS:<br>ACREAGE OF SITE/PROJECT AREA:<br>SQUARE FOOTAGE OF SITE:<br>MINIMUM REQUIRED SETBACK LINES:<br>YARD FRONTING ON STREET:<br>SIDE YARD:<br>REAR YARD:<br>DEVELOPER:<br>ADDRESS:<br>PHONE NUMBER:<br>FAX NUMBER:<br>FAX NUMBER:<br>EMAIL ADDRESS:<br>CONTACT NAME:<br>APPLICANT:<br>ADDRESS:<br>PHONE NUMBER:<br>FAX NUMBER:<br>E-MAIL ADDRESS:<br>CONTACT NAME:<br>BUILDING SQUARE FOOTAGE:<br>BUILDING HEIGHT:<br>MAXIMUM FLOOR AREA RATIO:<br>FLOOR AREA RATIO OF SITE:<br>PROPOSED LANDSCAPE SURFACE<br>MINIMUM LANDSCAPE SURFACE                                                                                                                                                                                                                                                                                                                                                                                                                                                                                                                                                                                                                                                                                                                                                                                                                                                                                                                                                                                                                                                                                                                                                                                                                                                                                                                                                                                                                                                                                                                                                                                                                                                                                                                                                                                                                                                                                                                                                   | Williamson CountyTennessee9thSD-X (3.39/68,961) / MECO-9PUDConventional17.30 Acres753,204 ± Square FeetN/A Front10 Feet30 FeetJD Eatherly1720 West End Avenue # 600Nashville, TN 37027(615) 373-8850JD EatherlyJD EatherlyJD EatherlyJD EatherlyJD EatherlyStory Mess End Avenue # 600Nashville, TN 37027(615) 373-8850                                                                                                                                                                                                               | # FO<br>1 PO<br>2 PO<br>3                                                               | RMAL TYPE SQ/FT ACREAGE<br>CKET PARK 22,420 SF 0.51<br>CKET PARK 12,470 0.29<br>POCKET PARK <u>4,586</u> 0.11                                                                                   |
| COUNTY:<br>STATE:<br>STATE:<br>CIVIL DISTRICT:<br>EXISTING ZONING & CHARACTER OV:<br>OTHER APPLICABLE OVERLAYS:<br>APPLICABLE DEVELPMENT STANDARDS:<br>ACREAGE OF SITE/PROJECT AREA:<br>SQUARE FOOTAGE OF SITE:<br>MINIMUM REQUIRED SETBACK LINES:<br>YARD FRONTING ON STREET:<br>SIDE YARD:<br>SIDE YARD:<br>ADDRESS:<br>DEVELOPER:<br>ADDRESS:<br>PHONE NUMBER:<br>FAX NUMBER:<br>EMAIL ADDRESS:<br>CONTACT NAME:<br>APPLICANT:<br>ADDRESS:<br>PHONE NUMBER:<br>FAX NUMBER:<br>EADIRESS:<br>CONTACT NAME:<br>ADDRESS:<br>PHONE NUMBER:<br>FAX NUMBER:<br>EADIRESS:<br>CONTACT NAME:<br>ADDRESS:<br>PHONE NUMBER:<br>FAX NUMBER: | Williamson CountyTennessee9thSD-X (3.39/68,961) / MECO-9PUDConventional17.30 Acres753,204 ± Square FeetN/A Front10 Feet30 FeetJD Eatherly1720 West End Avenue # 600Nashville, TN 37027(615) 373-8850                                                                                                                                                                                                                                                                                                                                  | # FO<br>1 PO<br>2 PO<br>3<br>TC                                                         | RMAL TYPE SQ/FT ACREAGE<br>CKET PARK 22,420 SF 0.51<br>CKET PARK 12,470 0.29                                                                                                                    |
| COUNTY:<br>STATE:<br>CIVIL DISTRICT:<br>EXISTING ZONING & CHARACTER OV:<br>OTHER APPLICABLE OVERLAYS:<br>APPLICABLE DEVELPMENT STANDARDS:<br>ACREAGE OF SITE/PROJECT AREA:<br>SQUARE FOOTAGE OF SITE:<br>MINIMUM REQUIRED SETBACK LINES:<br>YARD FRONTING ON STREET:<br>SIDE YARD:<br>ADDRESS:<br>BUILDIPER:<br>ADDRESS:<br>PHONE NUMBER:<br>FAX NUMBER:<br>FAX NUMBER:<br>FAX NUMBER:<br>CONTACT NAME:<br>APPLICANT:<br>ADDRESS:<br>PHONE NUMBER:<br>FAX NU | Williamson CountyTennessee9thSD-X (3.39/68,961) / MECO-9PUDConventional17.30 Acres753,204 ± Square FeetN/A Front10 Feet30 FeetJD Eatherly1720 West End Avenue # 600Nashville, TN 37027(615) 373-8850                                                                                                                                                                                                                                                                                                                                  | # FO<br>1 PO<br>2 PO<br>3<br>TC<br>OPEN<br>TOTA                                         | RMAL TYPE    SQ/FT    ACREAGE      CKET PARK    22,420 SF    0.51      ICKET PARK    12,470    0.29      POCKET PARK    4,586    0.11      DTAL:    39,476 SF    0.91 AC      N SPACE PROVISION |
| COUNTY:<br>STATE:<br>CIVIL DISTRICT:<br>EXISTING ZONING & CHARACTER OV:<br>OTHER APPLICABLE OVERLAYS:<br>APPLICABLE DEVELPMENT STANDARDS:<br>ACREAGE OF SITE/PROJECT AREA:<br>SQUARE FOOTAGE OF SITE:<br>MINIMUM REQUIRED SETBACK LINES:<br>YARD FRONTING ON STREET:<br>SIDE YARD:<br>DEVELOPER:<br>ADDRESS:<br>CONTACT NAME:<br>ADDRESS:<br>CONTACT NAME:<br>ADDRESS:<br>CONTACT NAME:<br>ADDRESS:<br>PHONE NUMBER:<br>FAX NUMBER:<br>FAX NUMBER:<br>CONTACT NAME:<br>ADDRESS:<br>PHONE NUMBER:<br>FAX NUMBER:<br>CONTACT NAME:<br>ADDRESS:<br>PHONE NUMBER:<br>FAX  | Williamson CountyTennessee9thSD-X (3.39/68,961) / MECO-9PUDConventional17.30 Acres753,204 ± Square FeetN/A Front10 Feet30 FeetJD Eatherly1720 West End Avenue # 600Nashville, TN 37027(615) 373-8850                                                                                                                                                                                                                                                                                                                                  | # FO      1 PO      2 PO      3      TC      OPEN      TOTA                             | RMAL TYPE    SQ/FT    ACREAGE      CKET PARK    22,420 SF    0.51      CKET PARK    12,470    0.29      POCKET PARK    4,586    0.11      DTAL:    39,476 SF    0.91 AC      N SPACE PROVISION  |
| COUNTY:<br>STATE:<br>CIVIL DISTRICT:<br>EXISTING ZONING & CHARACTER OV:<br>OTHER APPLICABLE OVERLAYS:<br>APPLICABLE DEVELPMENT STANDARDS:<br>ACREAGE OF SITE/PROJECT AREA:<br>SQUARE FOOTAGE OF SITE:<br>MINIMUM REQUIRED SETBACK LINES:<br>YARD FRONTING ON STREET:<br>SIDE YARD:<br>OEVELOPER:<br>ADDRESS:<br>PHONE NUMBER:<br>FAX NUMBER:<br>FAX NUMBER:<br>FAX NUMBER:<br>CONTACT NAME:<br>ADDRESS:<br>CONTACT NAME:<br>APPLICANT:<br>ADDRESS:<br>PHONE NUMBER:<br>FAX NUMBER:<br>CONTACT NAME:<br>ADDRESS:<br>CONTACT NAME:<br>BUILDING SQUARE FOOTAGE:<br>PHONE NUMBER:<br>FAX NUMBER:        | Williamson CountyTennessee9thSD-X (3.39/68,961) / MECO-9PUDConventional17.30 Acres753,204 ± Square FeetN/A Front10 Feet30 FeetJD Eatherly1720 West End Avenue # 600Nashville, TN 37027(615) 373-8850                                                                                                                                                                                                                                                                                                                                  | # FO      1 PO      2 PO      3      TC      OPEN      TOTA      TOTA      FORM         | RMAL TYPE    SQ/FT    ACREAGE      CKET PARK    22,420 SF    0.51      ICKET PARK    12,470    0.29      POCKET PARK    4,586    0.11      DTAL:    39,476 SF    0.91 AC      N SPACE PROVISION |
| COUNTY:<br>STATE:<br>CIVIL DISTRICT:<br>EXISTING ZONING & CHARACTER OV:<br>OTHER APPLICABLE OVERLAYS:<br>APPLICABLE DEVELPMENT STANDARDS:<br>ACREAGE OF SITE/PROJECT AREA:<br>SQUARE FOOTAGE OF SITE:<br>MINIMUM REQUIRED SETBACK LINES:<br>YARD FRONTING ON STREET:<br>SIDE YARD:<br>DEVELOPER:<br>ADDRESS:<br>CONTACT NAME:<br>ADDRESS:<br>CONTACT NAME:<br>ADDRESS:<br>CONTACT NAME:<br>ADDRESS:<br>PHONE NUMBER:<br>FAX NUMBER:<br>FAX NUMBER:<br>CONTACT NAME:<br>ADDRESS:<br>PHONE NUMBER:<br>FAX NUMBER:<br>CONTACT NAME:<br>ADDRESS:<br>PHONE NUMBER:<br>FAX  | Williamson CountyTennessee9thSD-X (3.39/68,961) / MECO-9PUDConventional17.30 Acres753,204 ± Square FeetN/A Front10 Feet30 FeetJD Eatherly1720 West End Avenue # 600Nashville, TN 37027(615) 373-8850                                                                                                                                                                                                                                                                                                                                  | # FO      1 PO      2 PO      3      TC      OPEI      TOTA      FORM      FORM         | RMAL TYPE    SQ/FT    ACREAGE      CKET PARK    22,420 SF    0.51      CKET PARK    12,470    0.29      POCKET PARK    4,586    0.11      DTAL:    39,476 SF    0.91 AC      N SPACE PROVISION  |
| COUNTY:<br>STATE:<br>CIVIL DISTRICT:<br>EXISTING ZONING & CHARACTER OV:<br>OTHER APPLICABLE OVERLAYS:<br>APPLICABLE DEVELPMENT STANDARDS:<br>ACREAGE OF SITE/PROJECT AREA:<br>SQUARE FOOTAGE OF SITE:<br>MINIMUM REQUIRED SETBACK LINES:<br>YARD FRONTING ON STREET:<br>SIDE YARD:<br>VARD FRONTING ON STREET:<br>SIDE YARD:<br>DEVELOPER:<br>ADDRESS:<br>PHONE NUMBER:<br>FAX NUMBER:<br>FAX NUMBER:<br>CONTACT NAME:<br>ADDRESS:<br>PHONE NUMBER:<br>FAX NUMBER:<br>FAX NUMBER:<br>CONTACT NAME:<br>ADDRESS:<br>PHONE NUMBER:<br>FAX NUMBER:<br>CONTACT NAME:<br>ADDRESS:<br>PHONE NUMBER:<br>FAX NUMBER:        | Williamson CountyTennessee9thSD-X (3.39/68,961) / MECO-9PUDConventional17.30 Acres753,204 ± Square FeetN/A Front10 Feet30 FeetJD Eatherly1720 West End Avenue # 600Nashville, TN 37027(615) 373-8850                                                                                                                                                                                                                                                                                                                                  | # FO      1 POI      2 PO      3      TC      OPEI      TOTA      FOR      FOR      FOR | RMAL TYPE    SQ/FT    ACREAGE      CKET PARK    22,420 SF    0.51      CKET PARK    12,470    0.29      POCKET PARK    4,586    0.11      DTAL:    39,476 SF    0.91 AC      N SPACE PROVISION  |