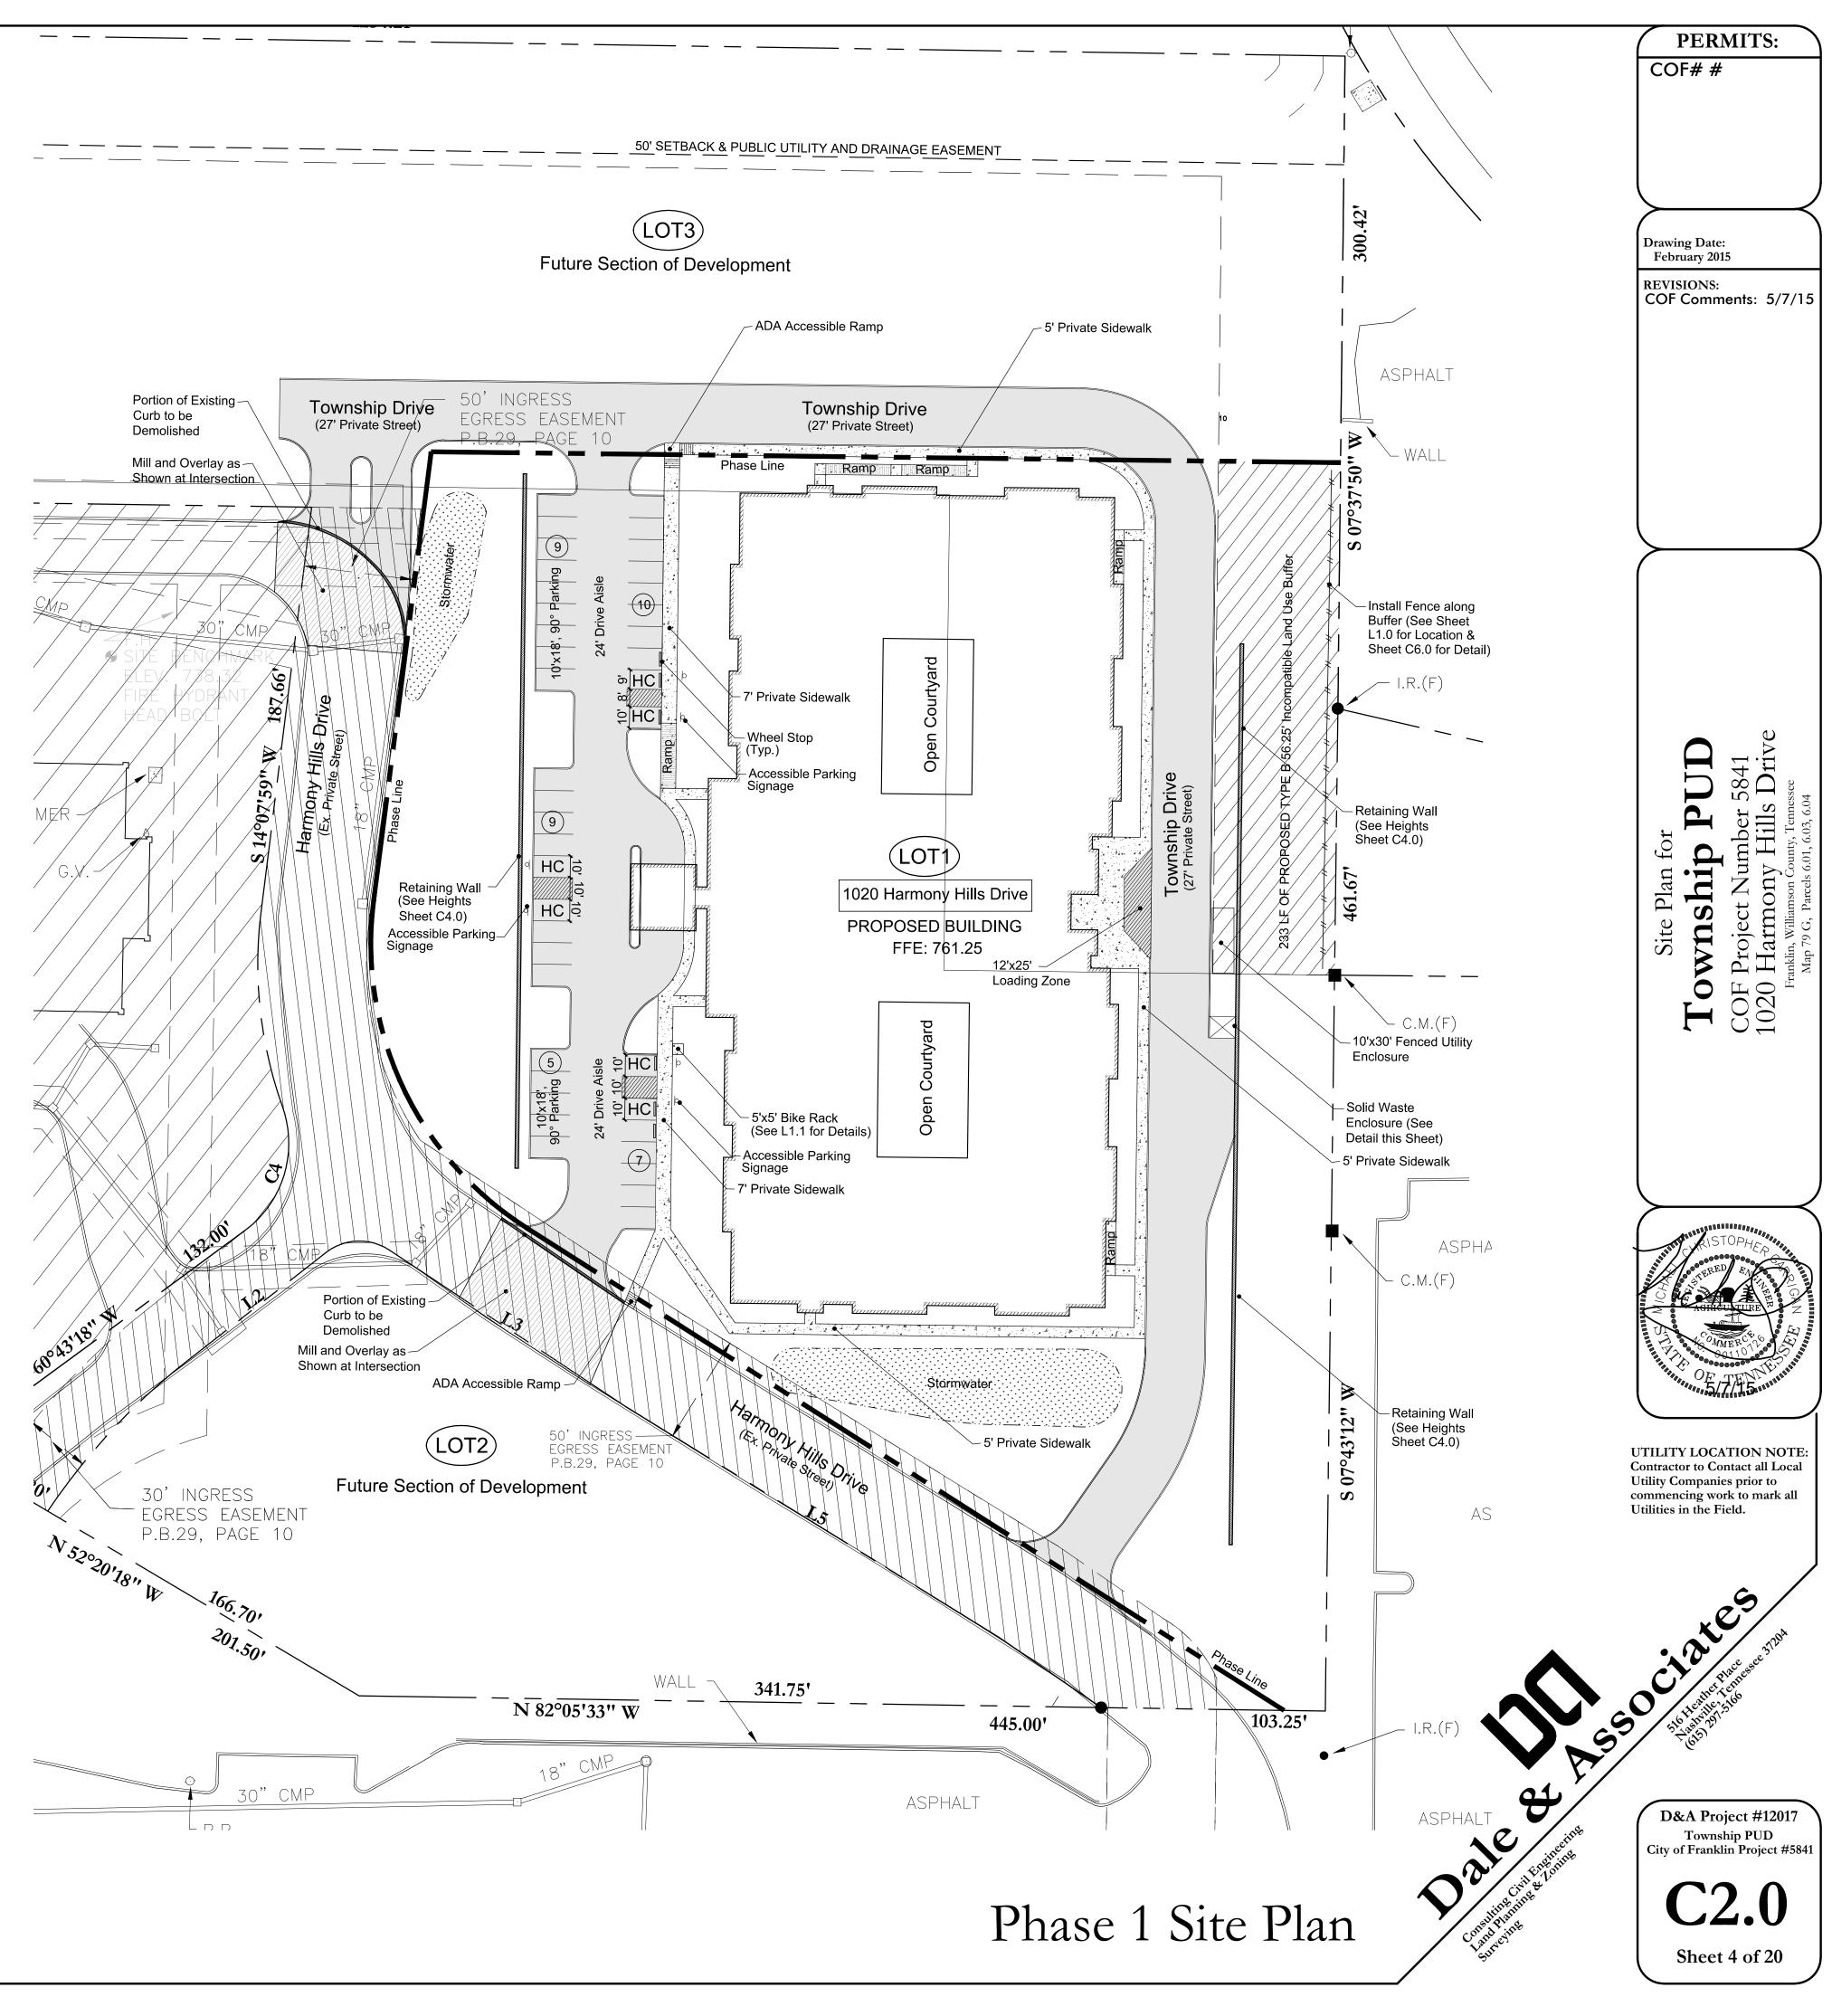

| 40 0 40<br>SCALE:                                                                                                                                                                                                                                                                                                                                                                                                                                                                                                                                                                                                                                                                                                                                                                                                                                                                                                                                                                                                                                                                                                                                                                                                                                                                                                                                                                                                                                                                                                                                                                                                                                                                                                                                                                                                                                                                                                                                                                                                                                                                                                                                                                                                                                                                                                                                                                                                                                                                                                                                                                                                                 |                                                                                                                                                                                                                                                                                                                                                                                                                                                                                                                                       | IMPERVIOUS<br>(SECTION 1)                                                               | EA = 17.291 ACRES<br>= 753,204.516 S.F.<br>AREA = 2.982 ACRES<br>= 129,907 S.F.<br>AREA = 11.689 ACRES<br>= 509,166.23 S.F.                                                                     |
|-----------------------------------------------------------------------------------------------------------------------------------------------------------------------------------------------------------------------------------------------------------------------------------------------------------------------------------------------------------------------------------------------------------------------------------------------------------------------------------------------------------------------------------------------------------------------------------------------------------------------------------------------------------------------------------------------------------------------------------------------------------------------------------------------------------------------------------------------------------------------------------------------------------------------------------------------------------------------------------------------------------------------------------------------------------------------------------------------------------------------------------------------------------------------------------------------------------------------------------------------------------------------------------------------------------------------------------------------------------------------------------------------------------------------------------------------------------------------------------------------------------------------------------------------------------------------------------------------------------------------------------------------------------------------------------------------------------------------------------------------------------------------------------------------------------------------------------------------------------------------------------------------------------------------------------------------------------------------------------------------------------------------------------------------------------------------------------------------------------------------------------------------------------------------------------------------------------------------------------------------------------------------------------------------------------------------------------------------------------------------------------------------------------------------------------------------------------------------------------------------------------------------------------------------------------------------------------------------------------------------------------|---------------------------------------------------------------------------------------------------------------------------------------------------------------------------------------------------------------------------------------------------------------------------------------------------------------------------------------------------------------------------------------------------------------------------------------------------------------------------------------------------------------------------------------|-----------------------------------------------------------------------------------------|-------------------------------------------------------------------------------------------------------------------------------------------------------------------------------------------------|
|                                                                                                                                                                                                                                                                                                                                                                                                                                                                                                                                                                                                                                                                                                                                                                                                                                                                                                                                                                                                                                                                                                                                                                                                                                                                                                                                                                                                                                                                                                                                                                                                                                                                                                                                                                                                                                                                                                                                                                                                                                                                                                                                                                                                                                                                                                                                                                                                                                                                                                                                                                                                                                   |                                                                                                                                                                                                                                                                                                                                                                                                                                                                                                                                       |                                                                                         |                                                                                                                                                                                                 |
| Sito Do                                                                                                                                                                                                                                                                                                                                                                                                                                                                                                                                                                                                                                                                                                                                                                                                                                                                                                                                                                                                                                                                                                                                                                                                                                                                                                                                                                                                                                                                                                                                                                                                                                                                                                                                                                                                                                                                                                                                                                                                                                                                                                                                                                                                                                                                                                                                                                                                                                                                                                                                                                                                                           |                                                                                                                                                                                                                                                                                                                                                                                                                                                                                                                                       |                                                                                         |                                                                                                                                                                                                 |
| Site Da                                                                                                                                                                                                                                                                                                                                                                                                                                                                                                                                                                                                                                                                                                                                                                                                                                                                                                                                                                                                                                                                                                                                                                                                                                                                                                                                                                                                                                                                                                                                                                                                                                                                                                                                                                                                                                                                                                                                                                                                                                                                                                                                                                                                                                                                                                                                                                                                                                                                                                                                                                                                                           |                                                                                                                                                                                                                                                                                                                                                                                                                                                                                                                                       |                                                                                         |                                                                                                                                                                                                 |
| PROJECT NAME:<br>PROJECT #                                                                                                                                                                                                                                                                                                                                                                                                                                                                                                                                                                                                                                                                                                                                                                                                                                                                                                                                                                                                                                                                                                                                                                                                                                                                                                                                                                                                                                                                                                                                                                                                                                                                                                                                                                                                                                                                                                                                                                                                                                                                                                                                                                                                                                                                                                                                                                                                                                                                                                                                                                                                        | Township PUD                                                                                                                                                                                                                                                                                                                                                                                                                                                                                                                          |                                                                                         |                                                                                                                                                                                                 |
| SUBDIVISION:                                                                                                                                                                                                                                                                                                                                                                                                                                                                                                                                                                                                                                                                                                                                                                                                                                                                                                                                                                                                                                                                                                                                                                                                                                                                                                                                                                                                                                                                                                                                                                                                                                                                                                                                                                                                                                                                                                                                                                                                                                                                                                                                                                                                                                                                                                                                                                                                                                                                                                                                                                                                                      | <br>Williamson Square Subdivision                                                                                                                                                                                                                                                                                                                                                                                                                                                                                                     |                                                                                         |                                                                                                                                                                                                 |
| LOT NUMBER:                                                                                                                                                                                                                                                                                                                                                                                                                                                                                                                                                                                                                                                                                                                                                                                                                                                                                                                                                                                                                                                                                                                                                                                                                                                                                                                                                                                                                                                                                                                                                                                                                                                                                                                                                                                                                                                                                                                                                                                                                                                                                                                                                                                                                                                                                                                                                                                                                                                                                                                                                                                                                       | N/A                                                                                                                                                                                                                                                                                                                                                                                                                                                                                                                                   |                                                                                         |                                                                                                                                                                                                 |
| ADDRESS:                                                                                                                                                                                                                                                                                                                                                                                                                                                                                                                                                                                                                                                                                                                                                                                                                                                                                                                                                                                                                                                                                                                                                                                                                                                                                                                                                                                                                                                                                                                                                                                                                                                                                                                                                                                                                                                                                                                                                                                                                                                                                                                                                                                                                                                                                                                                                                                                                                                                                                                                                                                                                          | 1127 Murfreesboro Road                                                                                                                                                                                                                                                                                                                                                                                                                                                                                                                |                                                                                         |                                                                                                                                                                                                 |
| CITY:                                                                                                                                                                                                                                                                                                                                                                                                                                                                                                                                                                                                                                                                                                                                                                                                                                                                                                                                                                                                                                                                                                                                                                                                                                                                                                                                                                                                                                                                                                                                                                                                                                                                                                                                                                                                                                                                                                                                                                                                                                                                                                                                                                                                                                                                                                                                                                                                                                                                                                                                                                                                                             | Franklin                                                                                                                                                                                                                                                                                                                                                                                                                                                                                                                              | 1.1                                                                                     |                                                                                                                                                                                                 |
|                                                                                                                                                                                                                                                                                                                                                                                                                                                                                                                                                                                                                                                                                                                                                                                                                                                                                                                                                                                                                                                                                                                                                                                                                                                                                                                                                                                                                                                                                                                                                                                                                                                                                                                                                                                                                                                                                                                                                                                                                                                                                                                                                                                                                                                                                                                                                                                                                                                                                                                                                                                                                                   |                                                                                                                                                                                                                                                                                                                                                                                                                                                                                                                                       |                                                                                         |                                                                                                                                                                                                 |
| COUNTY:                                                                                                                                                                                                                                                                                                                                                                                                                                                                                                                                                                                                                                                                                                                                                                                                                                                                                                                                                                                                                                                                                                                                                                                                                                                                                                                                                                                                                                                                                                                                                                                                                                                                                                                                                                                                                                                                                                                                                                                                                                                                                                                                                                                                                                                                                                                                                                                                                                                                                                                                                                                                                           | Williamson County                                                                                                                                                                                                                                                                                                                                                                                                                                                                                                                     |                                                                                         |                                                                                                                                                                                                 |
| COUNTY:<br>STATE:<br>CIVIL DISTRICT:<br>EXISTING ZONING & CHARACTER OV:<br>OTHER APPLICABLE OVERLAYS:                                                                                                                                                                                                                                                                                                                                                                                                                                                                                                                                                                                                                                                                                                                                                                                                                                                                                                                                                                                                                                                                                                                                                                                                                                                                                                                                                                                                                                                                                                                                                                                                                                                                                                                                                                                                                                                                                                                                                                                                                                                                                                                                                                                                                                                                                                                                                                                                                                                                                                                             | Williamson CountyTennessee9thSD-X (3.39/68,961) / MECO-9PUD                                                                                                                                                                                                                                                                                                                                                                                                                                                                           |                                                                                         |                                                                                                                                                                                                 |
| COUNTY:<br>STATE:<br>CIVIL DISTRICT:<br>EXISTING ZONING & CHARACTER OV:                                                                                                                                                                                                                                                                                                                                                                                                                                                                                                                                                                                                                                                                                                                                                                                                                                                                                                                                                                                                                                                                                                                                                                                                                                                                                                                                                                                                                                                                                                                                                                                                                                                                                                                                                                                                                                                                                                                                                                                                                                                                                                                                                                                                                                                                                                                                                                                                                                                                                                                                                           | Williamson CountyTennessee9thSD-X (3.39/68,961) / MECO-9PUD                                                                                                                                                                                                                                                                                                                                                                                                                                                                           |                                                                                         |                                                                                                                                                                                                 |
| COUNTY:<br>STATE:<br>CIVIL DISTRICT:<br>EXISTING ZONING & CHARACTER OV:<br>OTHER APPLICABLE OVERLAYS:<br>APPLICABLE DEVELPMENT STANDARDS:<br>ACREAGE OF SITE/PROJECT AREA:<br>SQUARE FOOTAGE OF SITE:<br>MINIMUM REQUIRED SETBACK LINES:<br>YARD FRONTING ON STREET:<br>SIDE YARD:<br>REAR YARD:                                                                                                                                                                                                                                                                                                                                                                                                                                                                                                                                                                                                                                                                                                                                                                                                                                                                                                                                                                                                                                                                                                                                                                                                                                                                                                                                                                                                                                                                                                                                                                                                                                                                                                                                                                                                                                                                                                                                                                                                                                                                                                                                                                                                                                                                                                                                  | Williamson CountyTennessee9thSD-X (3.39/68,961) / MECO-9PUD: Conventional17.30 Acres753,204 ± Square FeetN/A Front10 Feet30 Feet                                                                                                                                                                                                                                                                                                                                                                                                      |                                                                                         |                                                                                                                                                                                                 |
| COUNTY:<br>STATE:<br>CIVIL DISTRICT:<br>EXISTING ZONING & CHARACTER OV:<br>OTHER APPLICABLE OVERLAYS:<br>APPLICABLE DEVELPMENT STANDARDS:<br>ACREAGE OF SITE/PROJECT AREA:<br>SQUARE FOOTAGE OF SITE:<br>MINIMUM REQUIRED SETBACK LINES:<br>YARD FRONTING ON STREET:<br>SIDE YARD:<br>REAR YARD:<br>DEVELOPER:                                                                                                                                                                                                                                                                                                                                                                                                                                                                                                                                                                                                                                                                                                                                                                                                                                                                                                                                                                                                                                                                                                                                                                                                                                                                                                                                                                                                                                                                                                                                                                                                                                                                                                                                                                                                                                                                                                                                                                                                                                                                                                                                                                                                                                                                                                                    | Williamson CountyTennessee9thSD-X (3.39/68,961) /MECO-9PUD: Conventional17.30 Acres753,204 ± Square FeetN/A Front10 Feet30 FeetJD Eatherly                                                                                                                                                                                                                                                                                                                                                                                            |                                                                                         |                                                                                                                                                                                                 |
| COUNTY:<br>STATE:<br>CIVIL DISTRICT:<br>EXISTING ZONING & CHARACTER OV:<br>OTHER APPLICABLE OVERLAYS:<br>APPLICABLE DEVELPMENT STANDARDS:<br>ACREAGE OF SITE/PROJECT AREA:<br>SQUARE FOOTAGE OF SITE:<br>MINIMUM REQUIRED SETBACK LINES:<br>YARD FRONTING ON STREET:<br>SIDE YARD:<br>REAR YARD:<br>DEVELOPER:<br>ADDRESS:<br>PHONE NUMBER:<br>FAX NUMBER:                                                                                                                                                                                                                                                                                                                                                                                                                                                                                                                                                                                                                                                                                                                                                                                                                                                                                                                                                                                                                                                                                                                                                                                                                                                                                                                                                                                                                                                                                                                                                                                                                                                                                                                                                                                                                                                                                                                                                                                                                                                                                                                                                                                                                                                                        | Williamson CountyTennessee9thSD-X (3.39/68,961) / MECO-9PUD: Conventional17.30 Acres753,204 ± Square FeetN/A Front10 Feet30 Feet                                                                                                                                                                                                                                                                                                                                                                                                      |                                                                                         |                                                                                                                                                                                                 |
| COUNTY:<br>STATE:<br>CIVIL DISTRICT:<br>EXISTING ZONING & CHARACTER OV:<br>OTHER APPLICABLE OVERLAYS:<br>APPLICABLE DEVELPMENT STANDARDS:<br>ACREAGE OF SITE/PROJECT AREA:<br>SQUARE FOOTAGE OF SITE:<br>MINIMUM REQUIRED SETBACK LINES:<br>YARD FRONTING ON STREET:<br>SIDE YARD:<br>REAR YARD:<br>DEVELOPER:<br>ADDRESS:<br>PHONE NUMBER:                                                                                                                                                                                                                                                                                                                                                                                                                                                                                                                                                                                                                                                                                                                                                                                                                                                                                                                                                                                                                                                                                                                                                                                                                                                                                                                                                                                                                                                                                                                                                                                                                                                                                                                                                                                                                                                                                                                                                                                                                                                                                                                                                                                                                                                                                       | Williamson CountyTennessee9thSD-X (3.39/68,961) /MECO-9PUD: Conventional17.30 Acres753,204 ± Square FeetN/A Front10 Feet30 FeetJD Eatherly1720 West End Avenue # 600Nashville, TN 37027                                                                                                                                                                                                                                                                                                                                               |                                                                                         |                                                                                                                                                                                                 |
| COUNTY:<br>STATE:<br>CIVIL DISTRICT:<br>EXISTING ZONING & CHARACTER OV:<br>OTHER APPLICABLE OVERLAYS:<br>APPLICABLE DEVELPMENT STANDARDS:<br>ACREAGE OF SITE/PROJECT AREA:<br>SQUARE FOOTAGE OF SITE:<br>MINIMUM REQUIRED SETBACK LINES:<br>YARD FRONTING ON STREET:<br>SIDE YARD:<br>SIDE YARD:<br>DEVELOPER:<br>ADDRESS:<br>PHONE NUMBER:<br>FAX NUMBER:<br>FAX NUMBER:<br>EMAIL ADDRESS:<br>CONTACT NAME:<br>APPLICANT:                                                                                                                                                                                                                                                                                                                                                                                                                                                                                                                                                                                                                                                                                                                                                                                                                                                                                                                                                                                                                                                                                                                                                                                                                                                                                                                                                                                                                                                                                                                                                                                                                                                                                                                                                                                                                                                                                                                                                                                                                                                                                                                                                                                                        | Williamson CountyTennessee9thSD-X (3.39/68,961) / MECO-9PUDConventional17.30 Acres753,204 ± Square FeetN/A Front10 Feet30 FeetJD Eatherly1720 West End Avenue # 600Nashville, TN 37027(615) 373-8850                                                                                                                                                                                                                                                                                                                                  |                                                                                         |                                                                                                                                                                                                 |
| COUNTY:<br>STATE:<br>CIVIL DISTRICT:<br>EXISTING ZONING & CHARACTER OV:<br>OTHER APPLICABLE OVERLAYS:<br>APPLICABLE DEVELPMENT STANDARDS:<br>ACREAGE OF SITE/PROJECT AREA:<br>SQUARE FOOTAGE OF SITE:<br>MINIMUM REQUIRED SETBACK LINES:<br>YARD FRONTING ON STREET:<br>SIDE YARD:<br>NICH YARD:<br>DEVELOPER:<br>ADDRESS:<br>PHONE NUMBER:<br>FAX NUMBER:<br>EMAIL ADDRESS:<br>CONTACT NAME:                                                                                                                                                                                                                                                                                                                                                                                                                                                                                                                                                                                                                                                                                                                                                                                                                                                                                                                                                                                                                                                                                                                                                                                                                                                                                                                                                                                                                                                                                                                                                                                                                                                                                                                                                                                                                                                                                                                                                                                                                                                                                                                                                                                                                                     | Williamson County    Tennessee    9th    SD-X (3.39/68,961) /MECO-9    PUD    : Conventional    17.30 Acres    753,204 ± Square Feet    N/A Front    10 Feet    30 Feet    JD Eatherly    1720 West End Avenue # 600    Nashville, TN 37027    (615) 373-8850                                                                                                                                                                                                                                                                         |                                                                                         |                                                                                                                                                                                                 |
| COUNTY:<br>STATE:<br>CIVIL DISTRICT:<br>EXISTING ZONING & CHARACTER OV:<br>OTHER APPLICABLE OVERLAYS:<br>APPLICABLE DEVELPMENT STANDARDS:<br>ACREAGE OF SITE/PROJECT AREA:<br>SQUARE FOOTAGE OF SITE:<br>MINIMUM REQUIRED SETBACK LINES:<br>YARD FRONTING ON STREET:<br>SIDE YARD:<br>VARD FRONTING ON STREET:<br>SIDE YARD:<br>DEVELOPER:<br>ADDRESS:<br>PHONE NUMBER:<br>FAX NUMBER:<br>ADDRESS:<br>PHONE NUMBER:<br>ADDRESS:<br>PHONE NUMBER:<br>ADDRESS:<br>PHONE NUMBER:                                                                                                                                                                                                                                                                                                                                                                                                                                                                                                                                                                                                                                                                                                                                                                                                                                                                                                                                                                                                                                                                                                                                                                                                                                                                                                                                                                                                                                                                                                                                                                                                                                                                                                                                                                                                                                                                                                                                                                                                                                                                                                                                                     | Williamson County    Tennessee    9th    SD-X (3.39/68,961) / MECO-9    PUD    Conventional    17.30 Acres    753,204 ± Square Feet    N/A Front    10 Feet    30 Feet    JD Eatherly    1720 West End Avenue # 600    Nashville, TN 37027    (615) 373-8850                                                                                                                                                                                                                                                                          |                                                                                         |                                                                                                                                                                                                 |
| COUNTY:<br>STATE:<br>CIVIL DISTRICT:<br>EXISTING ZONING & CHARACTER OV:<br>OTHER APPLICABLE OVERLAYS:<br>APPLICABLE DEVELPMENT STANDARDS:<br>ACREAGE OF SITE/PROJECT AREA:<br>SQUARE FOOTAGE OF SITE:<br>MINIMUM REQUIRED SETBACK LINES:<br>YARD FRONTING ON STREET:<br>SIDE YARD:<br>SIDE YARD:<br>OEVELOPER:<br>ADDRESS:<br>PHONE NUMBER:<br>FAX NUMBER:<br>CONTACT NAME:<br>ADDRESS:<br>ADDRESS:<br>PHONE NUMBER:<br>FAX NUMBER:                                                                                                                                                                                                                                                                                                                                                                                                                                                                                                                                                                                                                                                                                                                                                                                                                                                                                                                                                                                                                                                                                                                                                                                                                                                                                                                                                                                                                                                                                                                                                                                                                                                                                                                                                                                                                                                                                                                                                                                                                                                        | Williamson CountyTennessee9thSD-X (3.39/68,961) /MECO-9PUDConventional17.30 Acres753,204 ± Square FeetN/A Front10 Feet30 FeetJD Eatherly1720 West End Avenue # 600Nashville, TN 37027(615) 373-8850                                                                                                                                                                                                                                                                                                                                   |                                                                                         |                                                                                                                                                                                                 |
| COUNTY:<br>STATE:<br>CIVIL DISTRICT:<br>EXISTING ZONING & CHARACTER OV:<br>OTHER APPLICABLE OVERLAYS:<br>APPLICABLE DEVELPMENT STANDARDS:<br>ACREAGE OF SITE/PROJECT AREA:<br>SQUARE FOOTAGE OF SITE:<br>MINIMUM REQUIRED SETBACK LINES:<br>YARD FRONTING ON STREET:<br>SIDE YARD:<br>VARD FRONTING ON STREET:<br>SIDE YARD:<br>DEVELOPER:<br>ADDRESS:<br>PHONE NUMBER:<br>FAX NUMBER:<br>ADDRESS:<br>PHONE NUMBER:<br>ADDRESS:<br>PHONE NUMBER:<br>ADDRESS:<br>PHONE NUMBER:                                                                                                                                                                                                                                                                                                                                                                                                                                                                                                                                                                                                                                                                                                                                                                                                                                                                                                                                                                                                                                                                                                                                                                                                                                                                                                                                                                                                                                                                                                                                                                                                                                                                                                                                                                                                                                                                                                                                                                                                                                                                                                                                                     | Williamson CountyTennessee9thSD-X (3.39/68,961) / MECO-9PUDConventional17.30 Acres753,204 ± Square FeetN/A Front10 Feet30 FeetJD Eatherly1720 West End Avenue # 600Nashville, TN 37027(615) 373-8850                                                                                                                                                                                                                                                                                                                                  |                                                                                         |                                                                                                                                                                                                 |
| COUNTY:<br>STATE:<br>CIVIL DISTRICT:<br>EXISTING ZONING & CHARACTER OV:<br>OTHER APPLICABLE OVERLAYS:<br>APPLICABLE DEVELPMENT STANDARDS:<br>ACREAGE OF SITE/PROJECT AREA:<br>SQUARE FOOTAGE OF SITE:<br>MINIMUM REQUIRED SETBACK LINES:<br>YARD FRONTING ON STREET:<br>SIDE YARD:<br>AREAR YARD:<br>DEVELOPER:<br>ADDRESS:<br>PHONE NUMBER:<br>FAX NUMBER:<br>EMAIL ADDRESS:<br>CONTACT NAME:<br>APPLICANT:<br>ADDRESS:<br>PHONE NUMBER:<br>FAX NUMBER:<br>FAX NUMBER:<br>FAX NUMBER:<br>FAX NUMBER:<br>CONTACT NAME:<br>FAX NUMBER:<br>CONTACT NAME:<br>BUILDING SQUARE FOOTAGE:                                                                                                                                                                                                                                                                                                                                                                                                                                                                                                                                                                                                                                                                                                                                                                                                                                                                                                                                                                                                                                                                                                                                                                                                                                                                                                                                                                                                                                                                                                                                                                                                                                                                                                                                                                                                                                                                                                                                                                                                                                                | Williamson CountyTennessee9thSD-X (3.39/68,961) / MECO-9PUDConventional17.30 Acres753,204 ± Square FeetN/A Front10 Feet30 FeetJD Eatherly1720 West End Avenue # 600Nashville, TN 37027(615) 373-8850                                                                                                                                                                                                                                                                                                                                  |                                                                                         |                                                                                                                                                                                                 |
| COUNTY:<br>STATE:<br>CIVIL DISTRICT:<br>EXISTING ZONING & CHARACTER OV:<br>OTHER APPLICABLE OVERLAYS:<br>APPLICABLE DEVELPMENT STANDARDS:<br>ACREAGE OF SITE/PROJECT AREA:<br>SQUARE FOOTAGE OF SITE:<br>MINIMUM REQUIRED SETBACK LINES:<br>YARD FRONTING ON STREET:<br>SIDE YARD:<br>NEAR YARD:<br>DEVELOPER:<br>ADDRESS:<br>PHONE NUMBER:<br>FAX NUMBER:<br>EMAIL ADDRESS:<br>CONTACT NAME:<br>ADDRESS:<br>PHONE NUMBER:<br>FAX NUMBER:<br>FAX NUMBER:<br>FAX NUMBER:<br>FAX NUMBER:<br>FAX NUMBER:<br>CONTACT NAME:<br>BUILDING SQUARE FOOTAGE:<br>BUILDING HEIGHT:<br>MAXIMUM FLOOR AREA RATIO:                                                                                                                                                                                                                                                                                                                                                                                                                                                                                                                                                                                                                                                                                                                                                                                                                                                                                                                                                                                                                                                                                                                                                                                                                                                                                                                                                                                                                                                                                                                                                                                                                                                                                                                                                                                                                                                                                                                                                                                                                               | Williamson CountyTennessee9thSD-X (3.39/68,961) / MECO-9PUDConventional17.30 Acres753,204 ± Square FeetN/A Front10 Feet30 FeetJD Eatherly1720 West End Avenue # 600Nashville, TN 37027(615) 373-8850                                                                                                                                                                                                                                                                                                                                  |                                                                                         |                                                                                                                                                                                                 |
| COUNTY:<br>STATE:<br>CIVIL DISTRICT:<br>EXISTING ZONING & CHARACTER OV:<br>OTHER APPLICABLE OVERLAYS:<br>APPLICABLE DEVELPMENT STANDARDS:<br>ACREAGE OF SITE/PROJECT AREA:<br>SQUARE FOOTAGE OF SITE:<br>MINIMUM REQUIRED SETBACK LINES:<br>YARD FRONTING ON STREET:<br>SIDE YARD:<br>ACREAR YARD:<br>DEVELOPER:<br>ADDRESS:<br>PHONE NUMBER:<br>FAX NUMBER:<br>EMAIL ADDRESS:<br>CONTACT NAME:<br>APPLICANT:<br>ADDRESS:<br>PHONE NUMBER:<br>FAX NUMBER:<br>FAX NUMBER:<br>FAX NUMBER:<br>FAX NUMBER:<br>CONTACT NAME:<br>BUILDING SQUARE FOOTAGE:<br>BUILDING HEIGHT:<br>MAXIMUM FLOOR AREA RATIO:<br>FLOOR AREA RATIO OF SITE:                                                                                                                                                                                                                                                                                                                                                                                                                                                                                                                                                                                                                                                                                                                                                                                                                                                                                                                                                                                                                                                                                                                                                                                                                                                                                                                                                                                                                                                                                                                                                                                                                                                                                                                                                                                                                                                                                                                                                                                                 | Williamson CountyTennessee9thSD-X (3.39/68,961) /MECO-9PUDConventional17.30 Acres753,204 ± Square FeetN/A Front10 Feet30 FeetJD Eatherly1720 West End Avenue # 600Nashville, TN 37027(615) 373-8850                                                                                                                                                                                                                                                                                                                                   |                                                                                         |                                                                                                                                                                                                 |
| COUNTY:<br>STATE:<br>CIVIL DISTRICT:<br>EXISTING ZONING & CHARACTER OV:<br>OTHER APPLICABLE OVERLAYS:<br>APPLICABLE DEVELPMENT STANDARDS:<br>ACREAGE OF SITE/PROJECT AREA:<br>SQUARE FOOTAGE OF SITE:<br>MINIMUM REQUIRED SETBACK LINES:<br>YARD FRONTING ON STREET:<br>SIDE YARD:<br>NEAR YARD:<br>DEVELOPER:<br>ADDRESS:<br>PHONE NUMBER:<br>FAX NUMBER:<br>EMAIL ADDRESS:<br>CONTACT NAME:<br>ADDRESS:<br>PHONE NUMBER:<br>FAX NUMBER:<br>FAX NUMBER:<br>FAX NUMBER:<br>FAX NUMBER:<br>FAX NUMBER:<br>CONTACT NAME:<br>BUILDING SQUARE FOOTAGE:<br>BUILDING HEIGHT:<br>MAXIMUM FLOOR AREA RATIO:                                                                                                                                                                                                                                                                                                                                                                                                                                                                                                                                                                                                                                                                                                                                                                                                                                                                                                                                                                                                                                                                                                                                                                                                                                                                                                                                                                                                                                                                                                                                                                                                                                                                                                                                                                                                                                                                                                                                                                                                                               | Williamson CountyTennessee9thSD-X (3.39/68,961) / MECO-9PUDConventional17.30 Acres753,204 ± Square FeetN/A Front10 Feet30 FeetJD Eatherly1720 West End Avenue # 600Nashville, TN 37027(615) 373-8850                                                                                                                                                                                                                                                                                                                                  |                                                                                         | EN SPACE AREAS                                                                                                                                                                                  |
| COUNTY:<br>STATE:<br>CIVIL DISTRICT:<br>EXISTING ZONING & CHARACTER OV:<br>OTHER APPLICABLE OVERLAYS:<br>APPLICABLE DEVELPMENT STANDARDS:<br>ACREAGE OF SITE/PROJECT AREA:<br>SQUARE FOOTAGE OF SITE:<br>MINIMUM REQUIRED SETBACK LINES:<br>YARD FRONTING ON STREET:<br>SIDE YARD:<br>NINIMUM REQUIRED SETBACK LINES:<br>YARD FRONTING ON STREET:<br>SIDE YARD:<br>NARD FRONTING ON STREET:<br>SIDE YARD:<br>DEVELOPER:<br>ADDRESS:<br>PHONE NUMBER:<br>FAX NUMBER:<br>EMAIL ADDRESS:<br>CONTACT NAME:<br>ADDRESS:<br>PHONE NUMBER:<br>FAX NUMBER:<br>E-MAIL ADDRESS:<br>CONTACT NAME:<br>BUILDING SQUARE FOOTAGE:<br>BUILDING HEIGHT:<br>MAXIMUM FLOOR AREA RATIO:<br>FLOOR AREA RATIO OF SITE:<br>PROPOSED LANDSCAPE SURFACE                                                                                                                                                                                                                                                                                                                                                                                                                                                                                                                                                                                                                                                                                                                                                                                                                                                                                                                                                                                                                                                                                                                                                                                                                                                                                                                                                                                                                                                                                                                                                                                                                                                                                                                                                                                                                                                                                                    | Williamson CountyTennessee9thSD-X (3.39/68,961) / MECO-9PUDConventional17.30 Acres753,204 ± Square FeetN/A Front10 Feet30 FeetJD Eatherly1720 West End Avenue # 600Nashville, TN 37027(615) 373-8850JD EatherlyJD EatherlyJD EatherlyJD EatherlyJD EatherlySole and Associates, Inc.516 Heather Place, Nashville 37204297-5166 Ext. 115269-7905Michael@daleandassociates.netMichael Garrigan, PENo Square Feet ExistingProposed 59,736 SF ±1 Story MaximumN/A0.08 (Phase 1 Only)(See Landscape Plans)0.5 Spaces/ Unit Assisted Living |                                                                                         | RMAL TYPE SQ/FT ACREAGE<br>CKET PARK 22,420 SF 0.51                                                                                                                                             |
| COUNTY:<br>STATE:<br>CIVIL DISTRICT:<br>EXISTING ZONING & CHARACTER OV:<br>OTHER APPLICABLE OVERLAYS:<br>APPLICABLE DEVELPMENT STANDARDS:<br>ACREAGE OF SITE/PROJECT AREA:<br>SQUARE FOOTAGE OF SITE:<br>MINIMUM REQUIRED SETBACK LINES:<br>YARD FRONTING ON STREET:<br>SIDE YARD:<br>REAR YARD:<br>DEVELOPER:<br>ADDRESS:<br>PHONE NUMBER:<br>FAX NUMBER:<br>FAX NUMBER:<br>EMAIL ADDRESS:<br>CONTACT NAME:<br>APPLICANT:<br>ADDRESS:<br>PHONE NUMBER:<br>FAX NUMBER:<br>E-MAIL ADDRESS:<br>CONTACT NAME:<br>BUILDING SQUARE FOOTAGE:<br>BUILDING HEIGHT:<br>MAXIMUM FLOOR AREA RATIO:<br>FLOOR AREA RATIO OF SITE:<br>PROPOSED LANDSCAPE SURFACE<br>MINIMUM LANDSCAPE SURFACE                                                                                                                                                                                                                                                                                                                                                                                                                                                                                                                                                                                                                                                                                                                                                                                                                                                                                                                                                                                                                                                                                                                                                                                                                                                                                                                                                                                                                                                                                                                                                                                                                                                                                                                                                                                                                                                                                                                                                   | Williamson CountyTennessee9thSD-X (3.39/68,961) / MECO-9PUDConventional17.30 Acres753,204 ± Square FeetN/A Front10 Feet30 FeetJD Eatherly1720 West End Avenue # 600Nashville, TN 37027(615) 373-8850JD EatherlyJD EatherlyJD EatherlyJD EatherlyJD EatherlyStory Mess End Avenue # 600Nashville, TN 37027(615) 373-8850                                                                                                                                                                                                               | # FO<br>1 PO<br>2 PO<br>3                                                               | RMAL TYPE SQ/FT ACREAGE<br>CKET PARK 22,420 SF 0.51<br>CKET PARK 12,470 0.29<br>POCKET PARK <u>4,586</u> 0.11                                                                                   |
| COUNTY:<br>STATE:<br>STATE:<br>CIVIL DISTRICT:<br>EXISTING ZONING & CHARACTER OV:<br>OTHER APPLICABLE OVERLAYS:<br>APPLICABLE DEVELPMENT STANDARDS:<br>ACREAGE OF SITE/PROJECT AREA:<br>SQUARE FOOTAGE OF SITE:<br>MINIMUM REQUIRED SETBACK LINES:<br>YARD FRONTING ON STREET:<br>SIDE YARD:<br>SIDE YARD:<br>ADDRESS:<br>DEVELOPER:<br>ADDRESS:<br>PHONE NUMBER:<br>FAX NUMBER:<br>EMAIL ADDRESS:<br>CONTACT NAME:<br>APPLICANT:<br>ADDRESS:<br>PHONE NUMBER:<br>FAX NUMBER:<br>EADIRESS:<br>CONTACT NAME:<br>ADDRESS:<br>PHONE NUMBER:<br>FAX NUMBER:<br>EADIRESS:<br>CONTACT NAME:<br>ADDRESS:<br>PHONE NUMBER:<br>FAX NUMBER: | Williamson CountyTennessee9thSD-X (3.39/68,961) / MECO-9PUDConventional17.30 Acres753,204 ± Square FeetN/A Front10 Feet30 FeetJD Eatherly1720 West End Avenue # 600Nashville, TN 37027(615) 373-8850                                                                                                                                                                                                                                                                                                                                  | # FO<br>1 PO<br>2 PO<br>3<br>TC                                                         | RMAL TYPE SQ/FT ACREAGE<br>CKET PARK 22,420 SF 0.51<br>CKET PARK 12,470 0.29                                                                                                                    |
| COUNTY:<br>STATE:<br>CIVIL DISTRICT:<br>EXISTING ZONING & CHARACTER OV:<br>OTHER APPLICABLE OVERLAYS:<br>APPLICABLE DEVELPMENT STANDARDS:<br>ACREAGE OF SITE/PROJECT AREA:<br>SQUARE FOOTAGE OF SITE:<br>MINIMUM REQUIRED SETBACK LINES:<br>YARD FRONTING ON STREET:<br>SIDE YARD:<br>ADDRESS:<br>BUILDIPER:<br>ADDRESS:<br>PHONE NUMBER:<br>FAX NUMBER:<br>FAX NUMBER:<br>FAX NUMBER:<br>CONTACT NAME:<br>APPLICANT:<br>ADDRESS:<br>PHONE NUMBER:<br>FAX NU | Williamson CountyTennessee9thSD-X (3.39/68,961) / MECO-9PUDConventional17.30 Acres753,204 ± Square FeetN/A Front10 Feet30 FeetJD Eatherly1720 West End Avenue # 600Nashville, TN 37027(615) 373-8850                                                                                                                                                                                                                                                                                                                                  | # FO<br>1 PO<br>2 PO<br>3<br>TC<br>OPEN<br>TOTA                                         | RMAL TYPE    SQ/FT    ACREAGE      CKET PARK    22,420 SF    0.51      ICKET PARK    12,470    0.29      POCKET PARK    4,586    0.11      DTAL:    39,476 SF    0.91 AC      N SPACE PROVISION |
| COUNTY:<br>STATE:<br>CIVIL DISTRICT:<br>EXISTING ZONING & CHARACTER OV:<br>OTHER APPLICABLE OVERLAYS:<br>APPLICABLE DEVELPMENT STANDARDS:<br>ACREAGE OF SITE/PROJECT AREA:<br>SQUARE FOOTAGE OF SITE:<br>MINIMUM REQUIRED SETBACK LINES:<br>YARD FRONTING ON STREET:<br>SIDE YARD:<br>DEVELOPER:<br>ADDRESS:<br>CONTACT NAME:<br>ADDRESS:<br>CONTACT NAME:<br>ADDRESS:<br>CONTACT NAME:<br>ADDRESS:<br>PHONE NUMBER:<br>FAX NUMBER:<br>FAX NUMBER:<br>CONTACT NAME:<br>ADDRESS:<br>PHONE NUMBER:<br>FAX NUMBER:<br>CONTACT NAME:<br>ADDRESS:<br>PHONE NUMBER:<br>FAX  | Williamson CountyTennessee9thSD-X (3.39/68,961) / MECO-9PUDConventional17.30 Acres753,204 ± Square FeetN/A Front10 Feet30 FeetJD Eatherly1720 West End Avenue # 600Nashville, TN 37027(615) 373-8850                                                                                                                                                                                                                                                                                                                                  | # FO      1 PO      2 PO      3      TC      OPEN      TOTA                             | RMAL TYPE    SQ/FT    ACREAGE      CKET PARK    22,420 SF    0.51      CKET PARK    12,470    0.29      POCKET PARK    4,586    0.11      DTAL:    39,476 SF    0.91 AC      N SPACE PROVISION  |
| COUNTY:<br>STATE:<br>CIVIL DISTRICT:<br>EXISTING ZONING & CHARACTER OV:<br>OTHER APPLICABLE OVERLAYS:<br>APPLICABLE DEVELPMENT STANDARDS:<br>ACREAGE OF SITE/PROJECT AREA:<br>SQUARE FOOTAGE OF SITE:<br>MINIMUM REQUIRED SETBACK LINES:<br>YARD FRONTING ON STREET:<br>SIDE YARD:<br>OEVELOPER:<br>ADDRESS:<br>PHONE NUMBER:<br>FAX NUMBER:<br>FAX NUMBER:<br>FAX NUMBER:<br>CONTACT NAME:<br>ADDRESS:<br>CONTACT NAME:<br>APPLICANT:<br>ADDRESS:<br>PHONE NUMBER:<br>FAX NUMBER:<br>CONTACT NAME:<br>ADDRESS:<br>CONTACT NAME:<br>BUILDING SQUARE FOOTAGE:<br>PHONE NUMBER:<br>FAX NUMBER:        | Williamson CountyTennessee9thSD-X (3.39/68,961) / MECO-9PUDConventional17.30 Acres753,204 ± Square FeetN/A Front10 Feet30 FeetJD Eatherly1720 West End Avenue # 600Nashville, TN 37027(615) 373-8850                                                                                                                                                                                                                                                                                                                                  | # FO      1 PO      2 PO      3      TC      OPEN      TOTA      TOTA      FORM         | RMAL TYPE    SQ/FT    ACREAGE      CKET PARK    22,420 SF    0.51      ICKET PARK    12,470    0.29      POCKET PARK    4,586    0.11      DTAL:    39,476 SF    0.91 AC      N SPACE PROVISION |
| COUNTY:<br>STATE:<br>CIVIL DISTRICT:<br>EXISTING ZONING & CHARACTER OV:<br>OTHER APPLICABLE OVERLAYS:<br>APPLICABLE DEVELPMENT STANDARDS:<br>ACREAGE OF SITE/PROJECT AREA:<br>SQUARE FOOTAGE OF SITE:<br>MINIMUM REQUIRED SETBACK LINES:<br>YARD FRONTING ON STREET:<br>SIDE YARD:<br>DEVELOPER:<br>ADDRESS:<br>CONTACT NAME:<br>ADDRESS:<br>CONTACT NAME:<br>ADDRESS:<br>CONTACT NAME:<br>ADDRESS:<br>PHONE NUMBER:<br>FAX NUMBER:<br>FAX NUMBER:<br>CONTACT NAME:<br>ADDRESS:<br>PHONE NUMBER:<br>FAX NUMBER:<br>CONTACT NAME:<br>ADDRESS:<br>PHONE NUMBER:<br>FAX  | Williamson CountyTennessee9thSD-X (3.39/68,961) / MECO-9PUDConventional17.30 Acres753,204 ± Square FeetN/A Front10 Feet30 FeetJD Eatherly1720 West End Avenue # 600Nashville, TN 37027(615) 373-8850                                                                                                                                                                                                                                                                                                                                  | # FO      1 PO      2 PO      3      TC      OPEI      TOTA      FORM      FORM         | RMAL TYPE    SQ/FT    ACREAGE      CKET PARK    22,420 SF    0.51      CKET PARK    12,470    0.29      POCKET PARK    4,586    0.11      DTAL:    39,476 SF    0.91 AC      N SPACE PROVISION  |
| COUNTY:<br>STATE:<br>CIVIL DISTRICT:<br>EXISTING ZONING & CHARACTER OV:<br>OTHER APPLICABLE OVERLAYS:<br>APPLICABLE DEVELPMENT STANDARDS:<br>ACREAGE OF SITE/PROJECT AREA:<br>SQUARE FOOTAGE OF SITE:<br>MINIMUM REQUIRED SETBACK LINES:<br>YARD FRONTING ON STREET:<br>SIDE YARD:<br>VARD FRONTING ON STREET:<br>SIDE YARD:<br>DEVELOPER:<br>ADDRESS:<br>PHONE NUMBER:<br>FAX NUMBER:<br>FAX NUMBER:<br>CONTACT NAME:<br>ADDRESS:<br>PHONE NUMBER:<br>FAX NUMBER:<br>FAX NUMBER:<br>CONTACT NAME:<br>ADDRESS:<br>PHONE NUMBER:<br>FAX NUMBER:<br>CONTACT NAME:<br>ADDRESS:<br>PHONE NUMBER:<br>FAX NUMBER:        | Williamson CountyTennessee9thSD-X (3.39/68,961) / MECO-9PUDConventional17.30 Acres753,204 ± Square FeetN/A Front10 Feet30 FeetJD Eatherly1720 West End Avenue # 600Nashville, TN 37027(615) 373-8850                                                                                                                                                                                                                                                                                                                                  | # FO      1 POI      2 PO      3      TC      OPEI      TOTA      FOR      FOR      FOR | RMAL TYPE    SQ/FT    ACREAGE      CKET PARK    22,420 SF    0.51      CKET PARK    12,470    0.29      POCKET PARK    4,586    0.11      DTAL:    39,476 SF    0.91 AC      N SPACE PROVISION  |